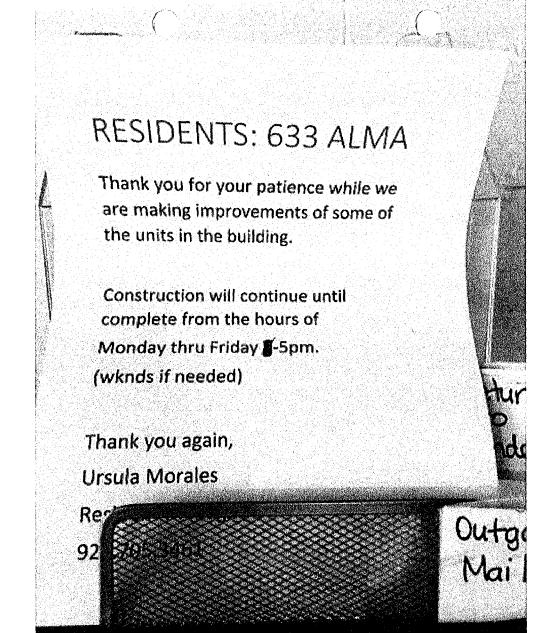

#### CHRONOLOGICAL CASE REPORT

Case No.: T18-0018

Case Name: Sund v. Vernon Street Apartments, LP aka Flynn Family

Holdings, LLC

Property Address: 633 Alma Avenue, #5, Oakland, CA 94610

Parties: Jessica Sund (Tenant)

Paul Kranz (Tenant Representative)

Vernon Street Apartments, LP

aka Flynn Family Holdings, LLC (Owner)

Thomas Preston (Property Manager) Ursula Morales (Property Manager)

Gregory McConnell (Owner Representative)