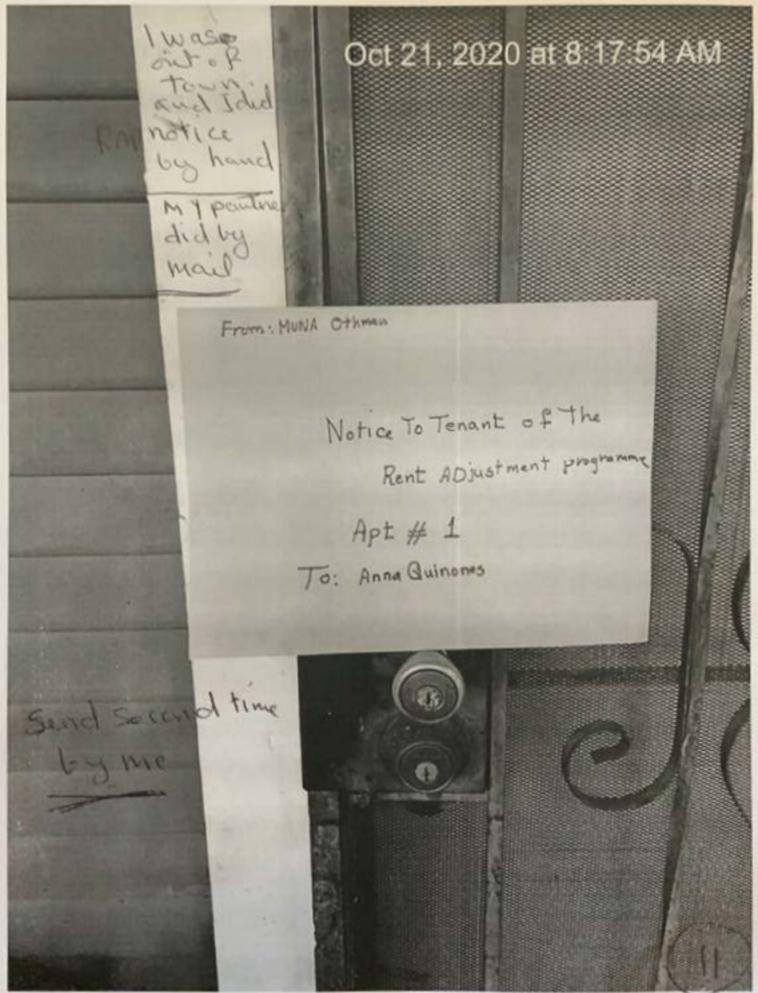

#### CHRONOLOGICAL CASE REPORT

Case No.: T20-0219

Case Name: Laws v. Green Sage Management LLC

Property Address: 5707 San Leandro Street, Unit B, Oakland CA 94621

Parties: Matthew Laws (Tenant)

Deirdre Draginoff (Tenant)

Lisa Giampaoli (Tenant Representative) Green Sage Management LLC (Owner) Oakland Cannery Real Estate LLC (Owner)

5733 SLOCA Partnership (Owner)

Timothy Larsen (Owner Representative)

#### **TENANT APPEAL:**

<u>Activity</u> <u>Date</u>

Tenant Petition filed October 20, 2020

Property Owner Response filed ------

Administrative Decision mailed July 2, 2021

Tenant Appeal filed July 16, 2021