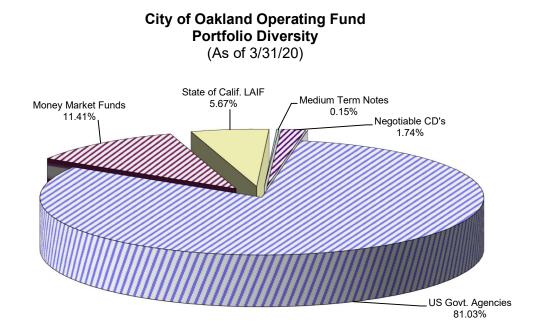

#### City of Oakland Operating Fund Yield to Maturity (As of 03/31/20)

<u>Diversity.</u> To reduce the risks of investing, the portfolio is diversified among a variety of financial instruments, as depicted by the following chart. In addition to limiting the types of investments permissible in any one category as outlined in the Investment Policy, no more than 5% of the total cash portfolio may be invested in any one issue. This single-issue provision does not apply to money market funds or to LAIF, as they each are backed by a large portfolio of highly diversified assets.