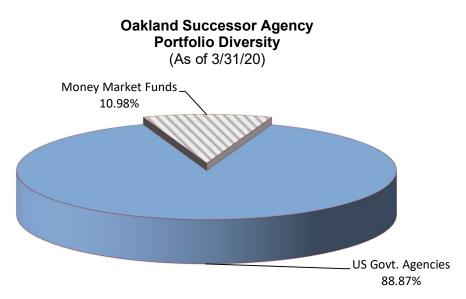

<u>Preservation of Capital/Safety.</u> The Successor's holdings by credit rating category are depicted in the chart below. Approximately 10.98% of Operating Fund investments were rated in the AAA/Aaa, while 89.02% were rated AA/Aaa. On August 6, 2011, the government agencies were downgraded by Standard and Poor's Rating Agency to AA+ from AAA. Moody's Investors' Service and Fitch Ratings continue to maintain AAA for government agencies.

(Remainder of this Page Intentionally Left Blank)

The following chart depicts the Successor's Portfolio by percentage and dollars invested in each maturity range.

Days to Maturity

<u>Diversity.</u> To reduce the risks of investing, the portfolio is diversified among a variety of instruments, as depicted by the following chart. In addition to limiting the types of investment in any one category, as outlined in the Investment Policy, no more than 5 percent of the total cash portfolio may be invested in any one issue.