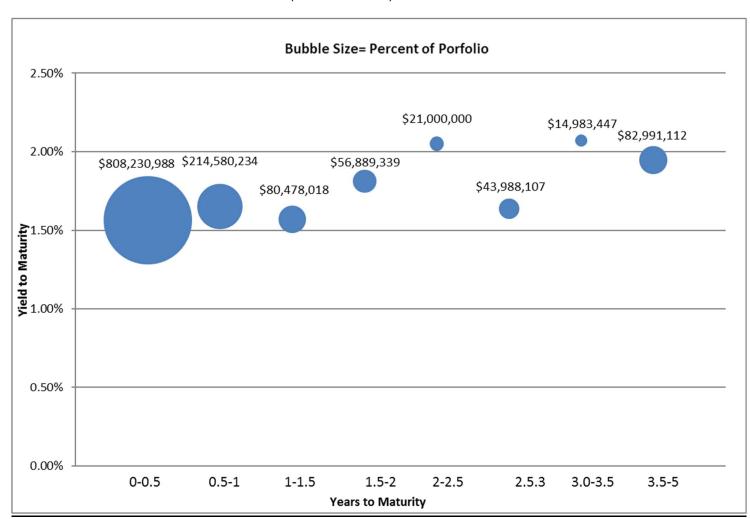

The following graph depicts the Operating Fund Portfolio by dollars invested and the percentage in each maturity range as of March 31, 2020.

City of Oakland Operating Fund Portfolio Maturity The following graph depicts the Operating Fund Portfolio by yield to maturity vs time to maturity, this indicates that higher percentage of portfolio is invested in front end of the yield curve to meet daily liquidity needs.

#### City of Oakland Operating Fund Yield to Maturity (As of 03/31/20)

<u>Diversity.</u> To reduce the risks of investing, the portfolio is diversified among a variety of financial instruments, as depicted by the following chart. In addition to limiting the types of investments permissible in any one category as outlined in the Investment Policy, no more than 5% of the total cash portfolio may be invested in any one issue. This single-issue provision does not apply to money market funds or to LAIF, as they each are backed by a large portfolio of highly diversified assets.