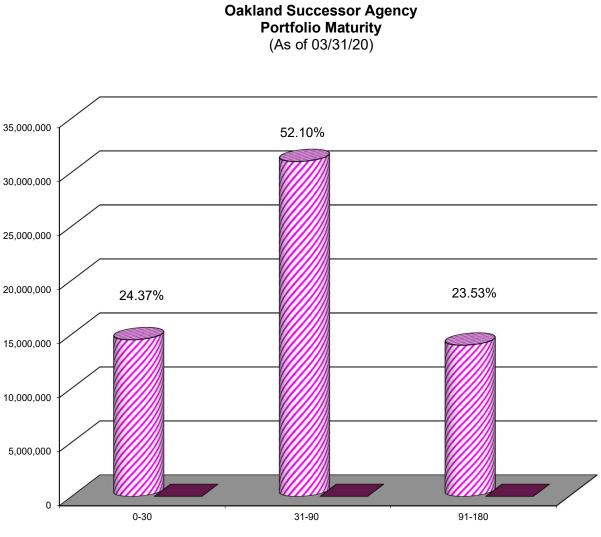

(Remainder of this Page Intentionally Left Blank)

The following chart depicts the Successor's Portfolio by percentage and dollars invested in each maturity range.

Days to Maturity

<u>Diversity.</u> To reduce the risks of investing, the portfolio is diversified among a variety of instruments, as depicted by the following chart. In addition to limiting the types of investment in any one category, as outlined in the Investment Policy, no more than 5 percent of the total cash portfolio may be invested in any one issue.