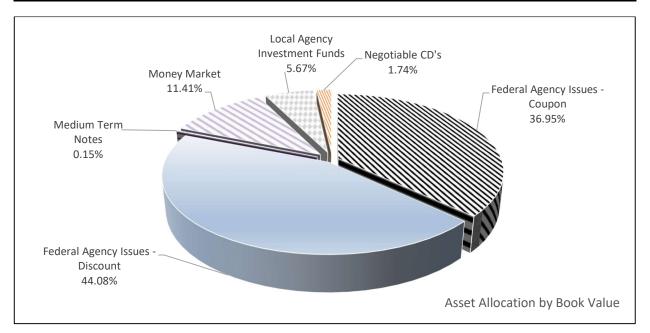

<u>Preservation of Capital/Safety.</u> In the chart below, the City's holdings are depicted by credit rating category as of March 31, 2020. Approximately 81.03% of Operating Fund investments were rated in the AA/Aaa category while 11.41% in AAA/Aaa, 5.67% primary unrated holdings represent the Fund's investments in the Local Agency Investment Fund ("LAIF"), 1.74% in the A1/P1 category, and the remaining 0.15% in A2/A/A+. On August 6, 2011, the government agencies were downgraded by Standard and Poor's Rating Agency to AA+ from AAA. Moody's Investors' Service and Fitch Ratings continue to maintain AAA rating for government agencies.

The City's Investment Policy for FY 2019-2020 does not have a rating criteria level for government agencies.

<u>Liquidity.</u> Liquidity continues to be a primary objective when making investment decisions for the Operating Pool portfolio. With ongoing capital projects at the Port and within the City, and to ensure that sufficient liquidity is available to meet day-to-day expenditures, the City maintains a sufficient "cushion" in money market funds to meet unanticipated project expenditures.

#### City of Oakland Operating Fund Yield to Maturity (As of 03/31/20)

<u>Diversity.</u> To reduce the risks of investing, the portfolio is diversified among a variety of financial instruments, as depicted by the following chart. In addition to limiting the types of investments permissible in any one category as outlined in the Investment Policy, no more than 5% of the total cash portfolio may be invested in any one issue. This single-issue provision does not apply to money market funds or to LAIF, as they each are backed by a large portfolio of highly diversified assets.

| Investments                      | Par Value          | Market Value       | Book Value         |
|----------------------------------|--------------------|--------------------|--------------------|
| Federal Agency Issues - Coupon   | 489,040,000.00     | 492,526,662.16     | 488,849,078.84     |
| Federal Agency Issues - Discount | 587,899,000.00     | 587,711,865.86     | 583,292,668.89     |
| Medium Term Notes                | 2,000,000.00       | 1,998,765.08       | 1,999,497.04       |
| Money Market                     | 151,000,000.00     | 151,000,000.00     | 151,000,000.00     |
| Local Agency Investment Funds    | 75,000,000.00      | 75,561,076.13      | 75,000,000.00      |
| Negotiable CD's                  | 23,000,000.00      | 23,013,448.00      | 23,000,000.00      |
| Total                            | \$1,327,939,000.00 | \$1,331,811,817.23 | \$1,323,141,244.77 |

## City Pool Portfolio Portfolio Management Portfolio Summary March 31, 2020

| lana atau anta                   | Par                   | Market            | Book             | % of      |       | Days to  | YTM        | YTM        |
|----------------------------------|-----------------------|-------------------|------------------|-----------|-------|----------|------------|------------|
| Investments                      | Value                 | Value             | Value            | Portfolio | Term  | Maturity | 360 Equiv. | 365 Equiv. |
| Federal Agency Issues - Coupon   | 489,040,000.00        | 492,526,662.16    | 488,849,078.84   | 36.95     | 884   | 679      | 1.865      | 1.891      |
| Federal Agency Issues - Discount | 587,899,000.00        | 587,711,865.86    | 583,292,668.89   | 44.08     | 192   | 103      | 1.475      | 1.496      |
| Medium Term Notes                | 2,000,000.00          | 1,998,765.08      | 1,999,497.04     | 0.15      | 1,096 | 285      | 2.647      | 2.684      |
| Money Market                     | 151,000,000.00        | 151,000,000.00    | 151,000,000.00   | 11.41     | 1     | 1        | 0.313      | 0.318      |
| Local Agency Investment Funds    | 75,000,000.00         | 75,561,076.13     | 75,000,000.00    | 5.67      | 1     | 1        | 1.763      | 1.787      |
| Negotiable CD's                  | 23,000,000.00         | 23,013,448.00     | 23,000,000.00    | 1.74      | 111   | 45       | 1.451      | 1.471      |
|                                  | 1,327,939,000.00      | 1,331,811,817.23  | 1,323,141,244.77 | 100.00%   | 415   | 298      | 1.504      | 1.525      |
| Investments                      |                       |                   |                  |           |       |          |            |            |
| Cash and Accrued Interest        |                       |                   |                  |           |       |          |            |            |
| Accrued Interest at Purchase     |                       | 8,178.20          | 8,178.20         |           |       |          |            |            |
| Subtotal                         | —                     | 8,178.20          | 8,178.20         |           |       |          |            |            |
| Total Cash and Investments       | 1,327,939,000.00      | 1,331,819,995.43  | 1,323,149,422.97 |           | 415   | 298      | 1.504      | 1.525      |
| Total Earnings                   | March 31 Month Ending | Fiscal Year To Da | ite              |           |       |          |            |            |
| Current Year                     | 1,832,701.22          | 17,861,641        | .60              |           |       |          |            |            |
| Average Daily Balance            | 1,315,184,861.23      | 1,180,921,763     | 6.00             |           |       |          |            |            |
| Effective Rate of Return         | 1.64%                 | 2                 | 2.01%            |           |       |          |            |            |