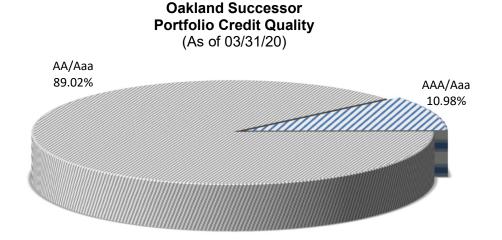

<u>Preservation of Capital/Safety.</u> The Successor's holdings by credit rating category are depicted in the chart below. Approximately 10.98% of Operating Fund investments were rated in the AAA/Aaa, while 89.02% were rated AA/Aaa. On August 6, 2011, the government agencies were downgraded by Standard and Poor's Rating Agency to AA+ from AAA. Moody's Investors' Service and Fitch Ratings continue to maintain AAA for government agencies.