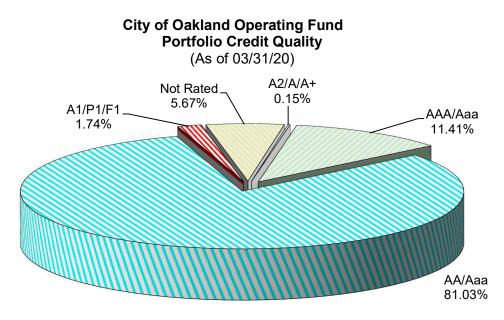

<u>Preservation of Capital/Safety.</u> In the chart below, the City's holdings are depicted by credit rating category as of March 31, 2020. Approximately 81.03% of Operating Fund investments were rated in the AA/Aaa category while 11.41% in AAA/Aaa, 5.67% primary unrated holdings represent the Fund's investments in the Local Agency Investment Fund ("LAIF"), 1.74% in the A1/P1 category, and the remaining 0.15% in A2/A/A+. On August 6, 2011, the government agencies were downgraded by Standard and Poor's Rating Agency to AA+ from AAA. Moody's Investors' Service and Fitch Ratings continue to maintain AAA rating for government agencies.

The City's Investment Policy for FY 2019-2020 does not have a rating criteria level for government agencies.

<u>Liquidity.</u> Liquidity continues to be a primary objective when making investment decisions for the Operating Pool portfolio. With ongoing capital projects at the Port and within the City, and to ensure that sufficient liquidity is available to meet day-to-day expenditures, the City maintains a sufficient "cushion" in money market funds to meet unanticipated project expenditures.