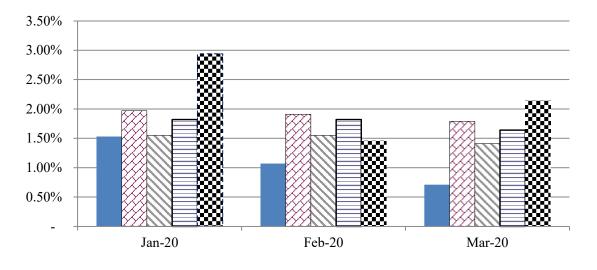

As of March 31, 2020, Successor's Portfolio Fund's average days-to-maturity (ADM) was 65 days versus LAIF's average days-to-maturity (ADM) was 208 days.

Comparative yields for the quarter are shown below.

#### Oakland Successor Agency Comparative Annualized Yields (As of 3/31/20)

| As of Month-end | 1-Year Govt.<br>Agency | LAIF <sup>1</sup> | Successor |
|-----------------|------------------------|-------------------|-----------|
| January 2020    | 1.53%                  | 1.97%             | 1.55%     |
| February 2020   | 1.07%                  | 1.91%             | 1.55%     |
| March 2020      | 0.71%                  | 1.79%             | 1.41%     |

The following chart shows yield comparisons for the quarter.