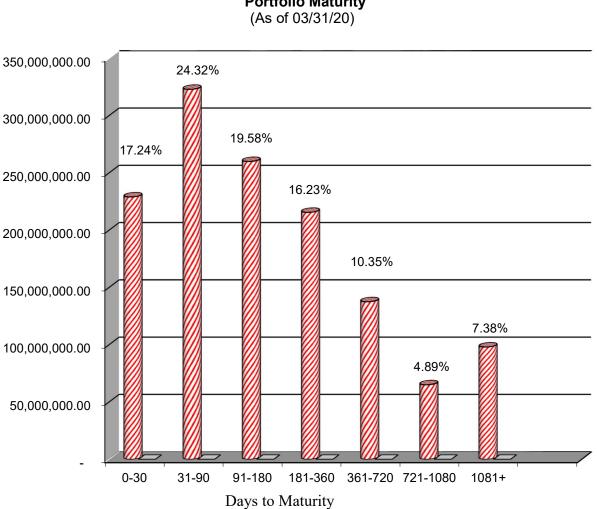

| Days   | Days Amount(s) Percent |        |  |
|--------|------------------------|--------|--|
| 0-30   | \$ 324,000,000         | 24.39% |  |
| 31-180 | \$ 487,899,000         | 36.75% |  |
| Total  | \$ 811,899,000         | 61.14% |  |

Investments maturing over the next six months are as follows:

Investments maturing within 180 days include \$75.00 million in LAIF and \$151.00 million in money market funds, both of which are considered to have a one-day maturity due to the ability to withdraw funds daily.

The following graph depicts the Operating Fund Portfolio by dollars invested and the percentage in each maturity range as of March 31, 2020.

City of Oakland Operating Fund Portfolio Maturity The following graph depicts the Operating Fund Portfolio by yield to maturity vs time to maturity, this indicates that higher percentage of portfolio is invested in front end of the yield curve to meet daily liquidity needs.