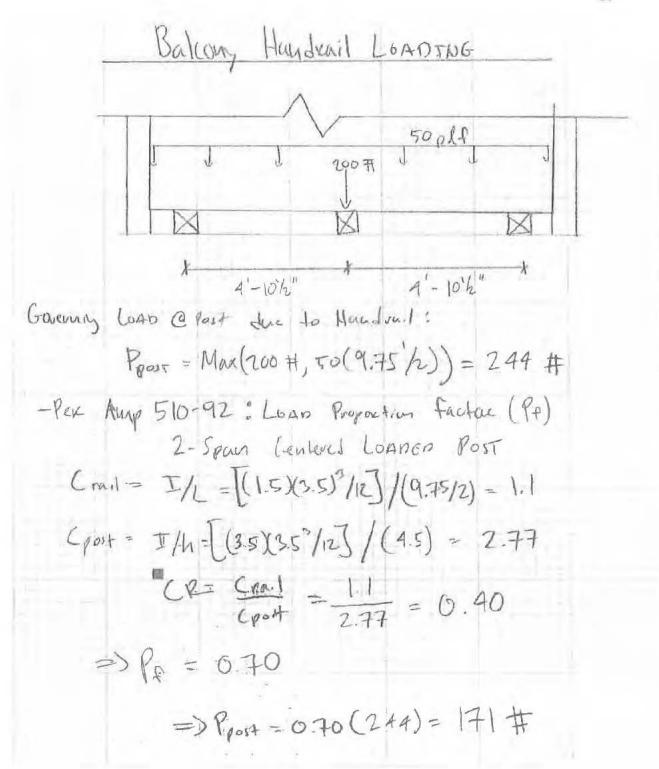

|
| +0.60D+0.70E+0.60H         | 0.002     | 0.002                       |                        |
| D Only                     | 0.003     | 0.003                       |                        |
| Lr Only                    | 1 300     |                             |                        |
| L Only                     | 0.100     | 0.100                       |                        |
| S Only                     |           |                             |                        |
| W Only                     |           |                             |                        |
| E Only                     |           |                             |                        |
| H Only                     |           |                             |                        |



# ACOFFMAN AN GINEERS 1939 Harrison Street, Sulte 320 | Oakland, CA 94612 ph 510.251.9578 | fax 510.251.9580 www.coffman.com LASTING CHARLES INTERIOR INTERIOR CONTROL OF THE PROPERTY OF THE P

#### File = F3Oak(17)obs\197KW5~4\5R057M~C\5NR8P8~4\5CA732~C\post,ec6 Wood Beam ENERCALC, INC. 1983-2017, Build 6.17.3.29, Ver 6.17.3.29 Lic. # : KW-06003501 Licensee: COFFMAN ENGINEERS Balcony Guardrail Post Description: (Strong Direction) CODE REFERENCES Calculations per NDS 2015, IBC 2015, CBC 2016, ASCE 7-10 Load Combination Set : IBC 2015 **Material Properties** Analysis Method: Allowable Stress Design E: Modulus of Elasticity 1,000.0 psi Fb - Tension Load Combination IBC 2015 1,000.0 psi Ebend-xx 1,700.0ksi Fb - Compr Fc-Prll Eminbend - xx 620.0ksi 1,500.0 psi Fc - Perp 625.0 psi Wood Species