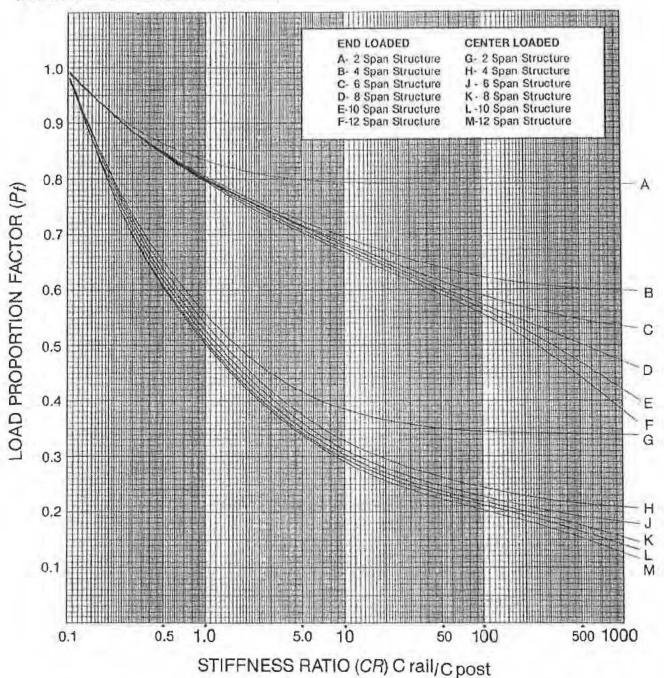

|
| Check Well Capacity:                                                                                                 | 1->700                                               |
| $(360)(49/11)/2  \text{cx}  (700)(7.5)$ $\Rightarrow \sqrt{7} = 0 = (-T) = 3(-T)$ $M_0 = 0 = (1170) - ((27/11)) = 0$ | => Hundral Lone Govern 1 - (16)(200)(2.5) = 1120#-ft |
| C = 3360 #<br>T = 3360 #                                                                                             |                                                      |
|                                                                                                                      | (3/16 x 6" was 6k)                                   |

# **BALCONY HANDRAIL**

# RAILING LOAD DISTRIBUTION DATA



The stiffness of a rail or post is

$$C = \frac{E \times I}{h}$$
 for the post

$$C = \frac{E \times I}{L}$$
 for the rall

Stiffness ratio is determined as

$$CR = \frac{C \text{ rail}}{C \text{ post}}$$

The stiffness ratio (CR) is then plotted on the graph above to obtain Load Proportion Factor  $(P_i)$ .

When the load proportion factor has been determined, it is multiplied by the total load to determine the load one post must sustain.

#### File = P<sub>3</sub>Oaki17joba197KW5-46R057M--CI5NR8P8-49CA732-Opostec6 ENERCALC, INC. 1983-2017, Build 6, 17, 3, 29, Ver.6, 17, 3, 29 Wood Beam Lic. # : KW-06003501 Licensee: COFFMAN ENGINEERS Balcony Handrail Description: CODE REFERENCES Calculations per NDS 2015, IBC 2015, CBC 2016, ASCE 7-10 Load Combination Set: IBC 2015 **Material Propertie