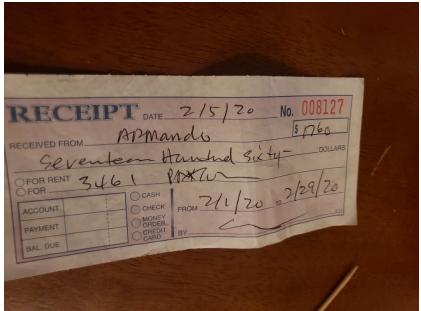

646350          |
|------------------|-------------------|-----------|---------------------|
| RECEIVED FROM    | ARI               | mondo     | \$1,760-<br>DOLLARS |
| OFOR RENT        | 3461              | PAR       | - ne                |
| O FOR            | CASH<br>CHECK     | FROM 10 1 | 19 10 31 19         |
| PAYMENT BAL. DUE | ORDER ORBEIT CARD | 1         | 3-1                 |

| RECE           | IPT DATE_ | 11/5/19 | No. 646367  |
|----------------|-----------|---------|-------------|
| RECEIVED FROM_ | ARM       | ondo    | \$ 960-     |
| OFOR RENT 3    | 461 PA    | x to me | DOLLARS     |
| ACCOUNT        | CASH      | 11/1/19 | TO 11/31/19 |
| PAYMENT        | OMONEY    | FROM    | 00032       |
| BAL. DUE       | CARD      | BY_     | 0000        |

1960

Solomop S





| RECE