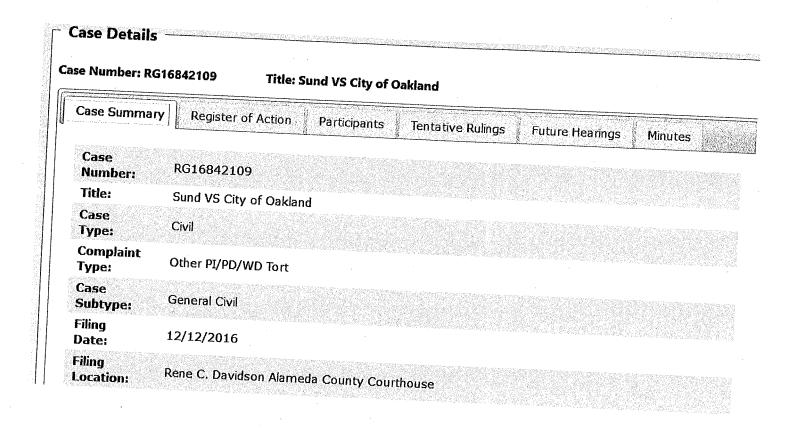

#### CHRONOLOGICAL CASE REPORT

Case No.:

T18-0018

Case Name:

Sund v Vernon Street Apartments

Property Address:

633 Alma Ave., #5, Oakland, CA

Parties:

## T18.0018 RC MA