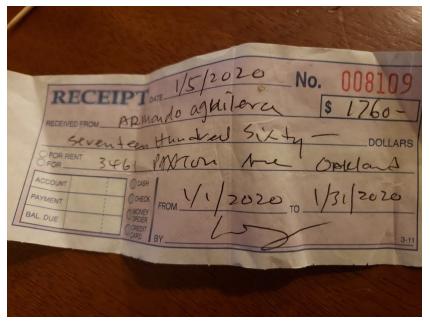

o. 646350          |
|------------------|-------------------|-----------|---------------------|
| RECEIVED FROM    | ARI               | mondo     | \$1,760-<br>DOLLARS |
| OFOR RENT        | 3461              | PAR       | - ne                |
| O FOR            | CASH<br>CHECK     | FROM 10 1 | 19 10 31 19         |
| PAYMENT BAL. DUE | ORDER ORBEIT CARD | 1         | 3-1                 |

| RECE           | IPT DATE_ | 11/5/19 | No. 646367  |
|----------------|-----------|---------|-------------|
| RECEIVED FROM_ | ARM       | ondo    | \$ 960-     |
| OFOR RENT 3    | 461 PA    | x to me | DOLLARS     |
| ACCOUNT        | CASH      | 11/1/19 | TO 11/31/19 |
| PAYMENT        | OMONEY    | FROM    | 00032       |
| BAL. DUE       | CARD      | BY_     | 0000        |

1960

Solomop S





| RECE