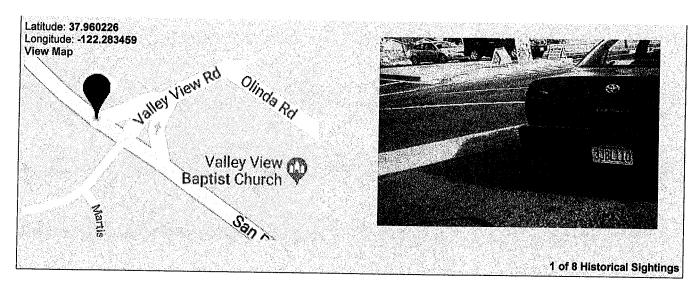

htings of license plate 3JBL110 between February 28, 2011 and October 18, 2015. One sighting was in El Sobrante, CA on October 18, 2015 (Record #1); one sighting was in Alameda, CA on August 1, 2013 (Record #4); three sightings were in Oakland, CA between February 28, 2012 and October 31, 2013 (Records #3, 6 & 8); and the remaining three sightings were in the immediate vicinity of 633 Alma Avenue, Oakland, CA between March 11, 2013 and March 20, 2014. The sightings were between the hours of 10:31pm and 12:21 am (Records #2, 5 & 7).

#### Record #1

Sighting Date: 10/18/2015 15:10:35 Sighting State: CA

License Plate: 3JBL110 Sighting State: CA

Sighting In or Near: EL SOBRANTE, CA

Sighting Date: 10/18/2015 Sighting Time: 15:10:35



NEILSON AND MACRITCHIE INVESTIGATORS SINCE 1953.

PAGE





#### Record #3

Sighting Date: 10/31/2013 20:41:21 Sighting State: CA

NEILSON AND MACRITCHIE INVESTIGATORS
SINCE 1953

PAGE





NEILSON AND MACRITCHIE INVESTIGATORS
SINCE 1953

PAGE



#### Record #6







#### Record #8

Sighting Date: 02/28/2011 19:42:19 Sighting State: CA

NEILSON AND MACRITCHIE INVESTIGATORS
SINCE 1953

PAGE



#### **VOTER REGISTRATION:**

On December 7, 2017, an online search of Alameda Voter Registration records keyed to Date of Birth: 01/XX/1976 and Last 4 SSN: XXXX; identified no records (Record #1).

On December 7, 2017, an online search of Contra Costa County Voter Registration records keyed to First Name: Jessica; Last Name: Sund and Date of Birth: 01/XX/1976; identified no record (Record #2).

Archived database records identified two voter registrations