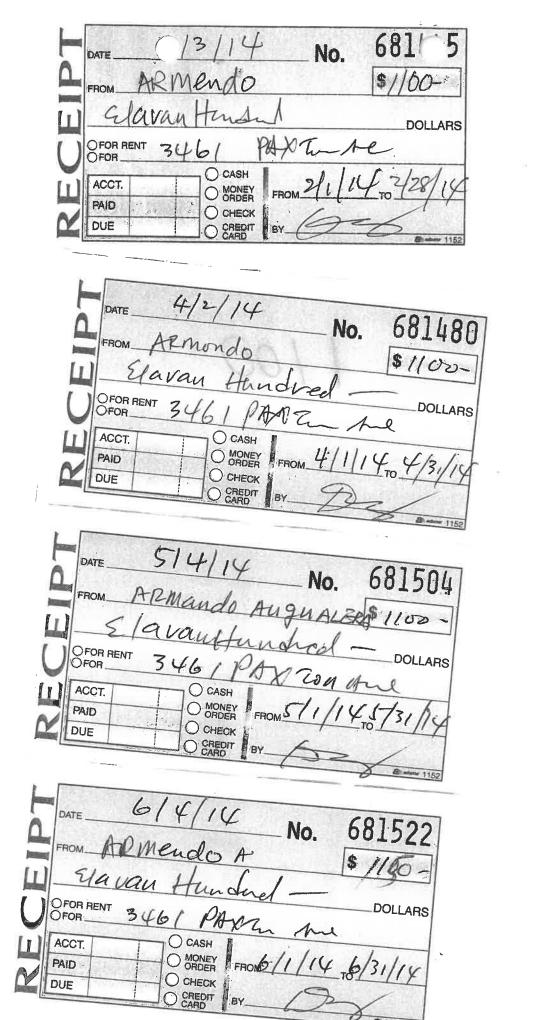

/5/13 | No. 225159  |
|--------------------|------------------|-------------|
| RECEIVED FROM_     | Armando          | \$ 1000     |
|                    | n Hundred.       | DOLLARS     |
| ○FOR RENT<br>○FOR3 | the form me.     |             |
| ACCOUNT            | CASH CHECK       | TO 10/31/13 |
| PAYMENT            | MONEY            | TO 10/31/1- |
| BAL. DUE           | ORDER OCREDIT BY | 2/          |

| DATE      | 12/5/13  | No.  | 681407        |
|-----------|----------|------|---------------|
| FROM PYZ  | Mando    |      | \$1/00-       |
| Slai      | ian Hun  | 41   |               |
| OFOR RENT | 46, PAX- | Z    | DOLLARS       |
|           | O CASH   | Mili | ) TO 12/31/13 |
| ACCT.     |          |      |               |
| ACCT.     | O CHECK  | OM   | _TO_[31]/-    |





| DATE        | 3/2/14         | No.       | 681555      |
|-------------|----------------|-----------|-------------|
| FROM ARM    | endo           |           | \$ 1150-    |
| 1) Slavan   | n Handmed      | Fifty     | DOLLARS     |
| OFOR RENT 3 | 161 POX        | Tun 1     | ve ,        |
| ACCT.       | CASH OMONEY FR | 1) 1/8 MO | 4 to 8 31 1 |
| PAID        | O CHECK        | 10        |             |
| DUE         | O CARD BY      | 0 - 6     | Annum 1152  |

| - | DATE 9/5/14 No.            | 681582       |
|---|----------------------------|--------------|
|   | FROM ARMando               | \$1150-      |
|   | Slavan Hundard Fr          | fly bollars  |
|   | OFOR RENT 346 1 PANCE      | de.          |
| 山 | ACCT. O CASH O MONEY ORDER | 49/31/14     |
| X | DUE O CHECK BY CA