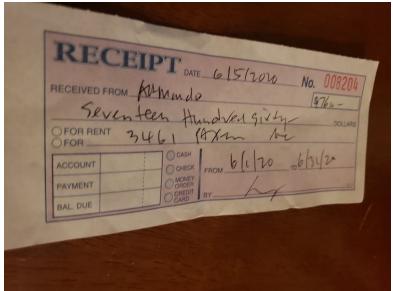

|                                            | /                    |

| RECE                                                                                                                       |
|----------------------------------------------------------------------------------------------------------------------------|
| RECEIPT DATE 4/5/2020 NO. 208161  RECEIVED FROM APMANDO  SEVEN FLEW Jun Jul Sixty - DOLLARS OFOR RENT 3+61 PAN WY ME       |
| ACCOUNT  PAYMENT  BAL DUE  OCASH OCHECK OMONEY ORDER OCARDIT BY  OCARDIT BY  OCASH OCHECK FROM 4 120 10 430 120 OCARDIT BY |
|                                                                                                                            |











## Exhibit T2



## RESIDENTIAL LEASE OR MONTH-TO-MONTH RENTAL AGREEMENT

(C.A.R. Form LR, Revised 11/12)

|            | 4                                                                                                                                            | OI KLIILI                                                      | (