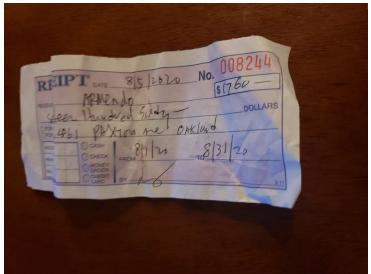

|                                            | /                    |

| RECE                                                                                                                       |
|----------------------------------------------------------------------------------------------------------------------------|
| RECEIPT DATE 4/5/2020 NO. 208161  RECEIVED FROM APMANDO  SEVEN FLEW Jun Jul Sixty - DOLLARS OFOR RENT 3+61 PAN WY ME       |
| ACCOUNT  PAYMENT  BAL DUE  OCASH OCHECK OMONEY ORDER OCARDIT BY  OCARDIT BY  OCASH OCHECK FROM 4 120 10 430 120 OCARDIT BY |
|                                                                                                                            |











## Exhibit T2



## RESIDENTIAL LEASE OR MONTH-TO-MONTH RENTAL AGREEMENT

(C.A.R. Form LR, Revised 11/12)

|            | 4                                                                                                                                            | OI KLIILI                                                      | (