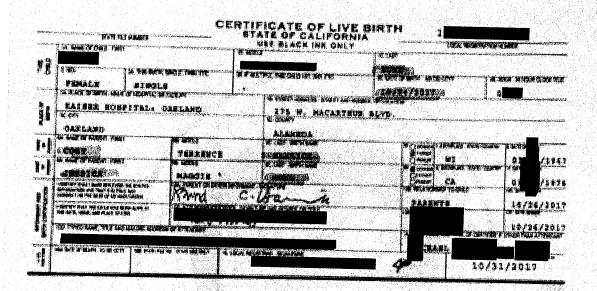

## <u>DATA SEARCHES RE: JESSICA MAGGIE SUND</u> <u>DOB: 01/XX/1976</u>

SSN: 556-83-XXXX issued in California in 1985.