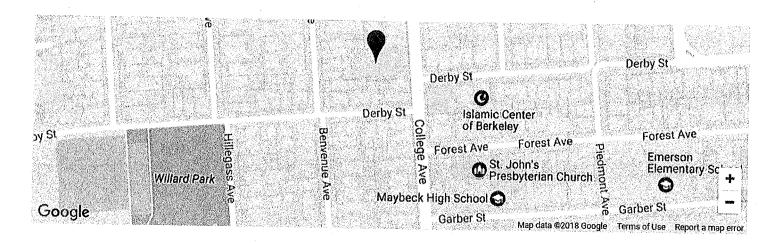

633 Alma Street, Unit Number 5
City of Oakland, County of Alameda, State of California 94610
--including all associated housing privileges-- (the "Premises")

You are hereby notified that, effective **December 1, 2017**, not less than sixty (60) days after service of this notice is completed upon you, the terms of your tenancy of the Premises will be changed as follows:

Costa-Hawkins Rent Increase for 633 Alma Street, Unit Number 5, Oakland, CA

may increase the rent by any amount allowed by this section to a lawful sublessee or assignee who did not reside at the dwelling or unit prior to January 1, 1996. However, such a rent increase shall not be permitted while: