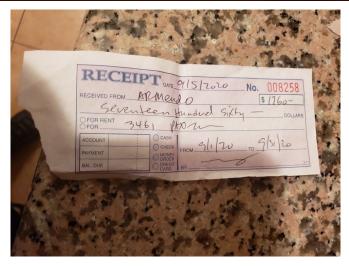

|                                            | /                    |

| RECE                                                                                                                       |
|----------------------------------------------------------------------------------------------------------------------------|
| RECEIPT DATE 4/5/2020 NO. 208161  RECEIVED FROM APMANDO  SEVEN FLEW Jun Jul Sixty - DOLLARS OFOR RENT 3+61 PAN WY ME       |
| ACCOUNT  PAYMENT  BAL DUE  OCASH OCHECK OMONEY ORDER OCARDIT BY  OCARDIT BY  OCASH OCHECK FROM 4 120 10 430 120 OCARDIT BY |
|                                                                                                                            |











## Exhibit T2



## RESIDENTIAL LEASE OR MONTH-TO-MONTH RENTAL AGREEMENT

(C.A.R. Form LR, Revised 11/12)

|            | 4                                                                                                                                            | OI KLIILI                                                      | (