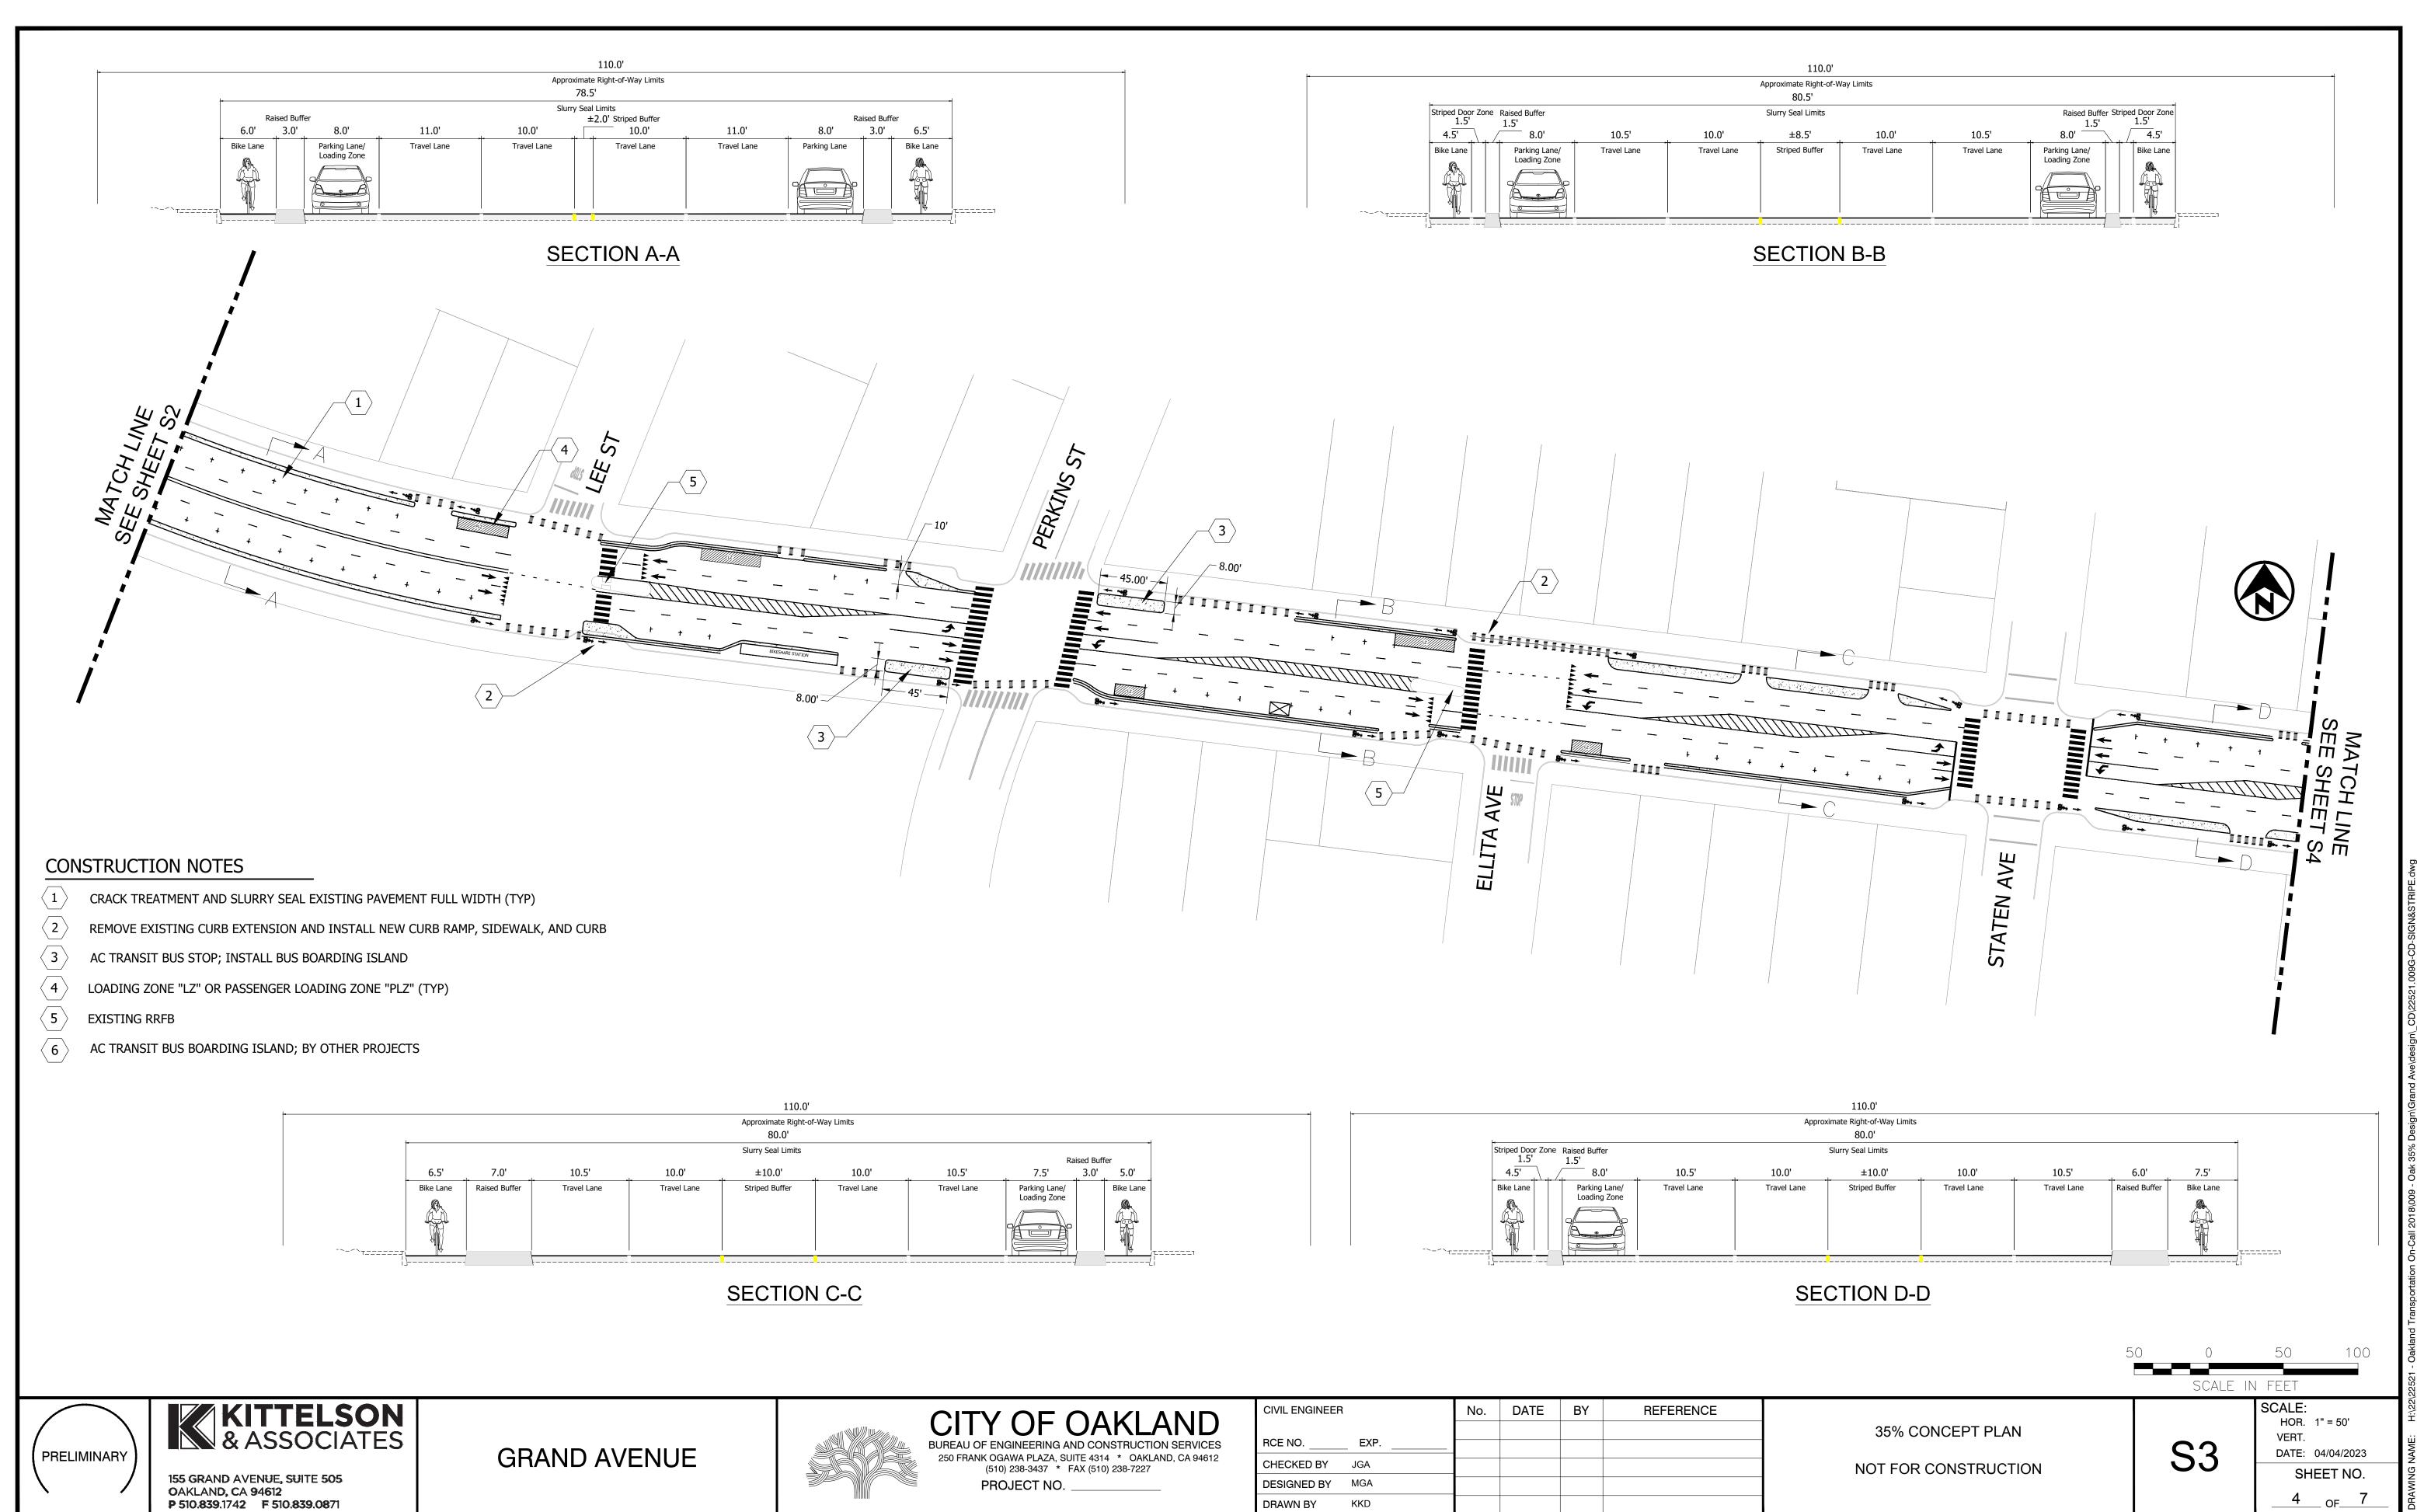

AAWING NAME: H:\22\22521 - Oakland Trar OT DATE: 04-04-23









**GRAND AVENUE** 



| CITY OF OAKLAND                                       |
|-------------------------------------------------------|
| BUREAU OF ENGINEERING AND CONSTRUCTION SERVICES       |
| 250 FRANK OGAWA PLAZA, SUITE 4314 * OAKLAND, CA 94612 |
| (510) 238-3437 * FAX (510) 238-7227                   |
| PROJECT NO                                            |

| CIVIL ENGINEER  | No. | DATE | BY | REFERENCE |  |
|-----------------|-----|------|----|-----------|--|
| RCE NO. EXP.    |     |      |    |           |  |
| TIOL NO EXF     |     |      |    |           |  |
| CHECKED BY JGA  |     |      |    |           |  |
| DESIGNED BY MGA |     |      |    |           |  |
| DRAWN BY KKD    |     |      |    |