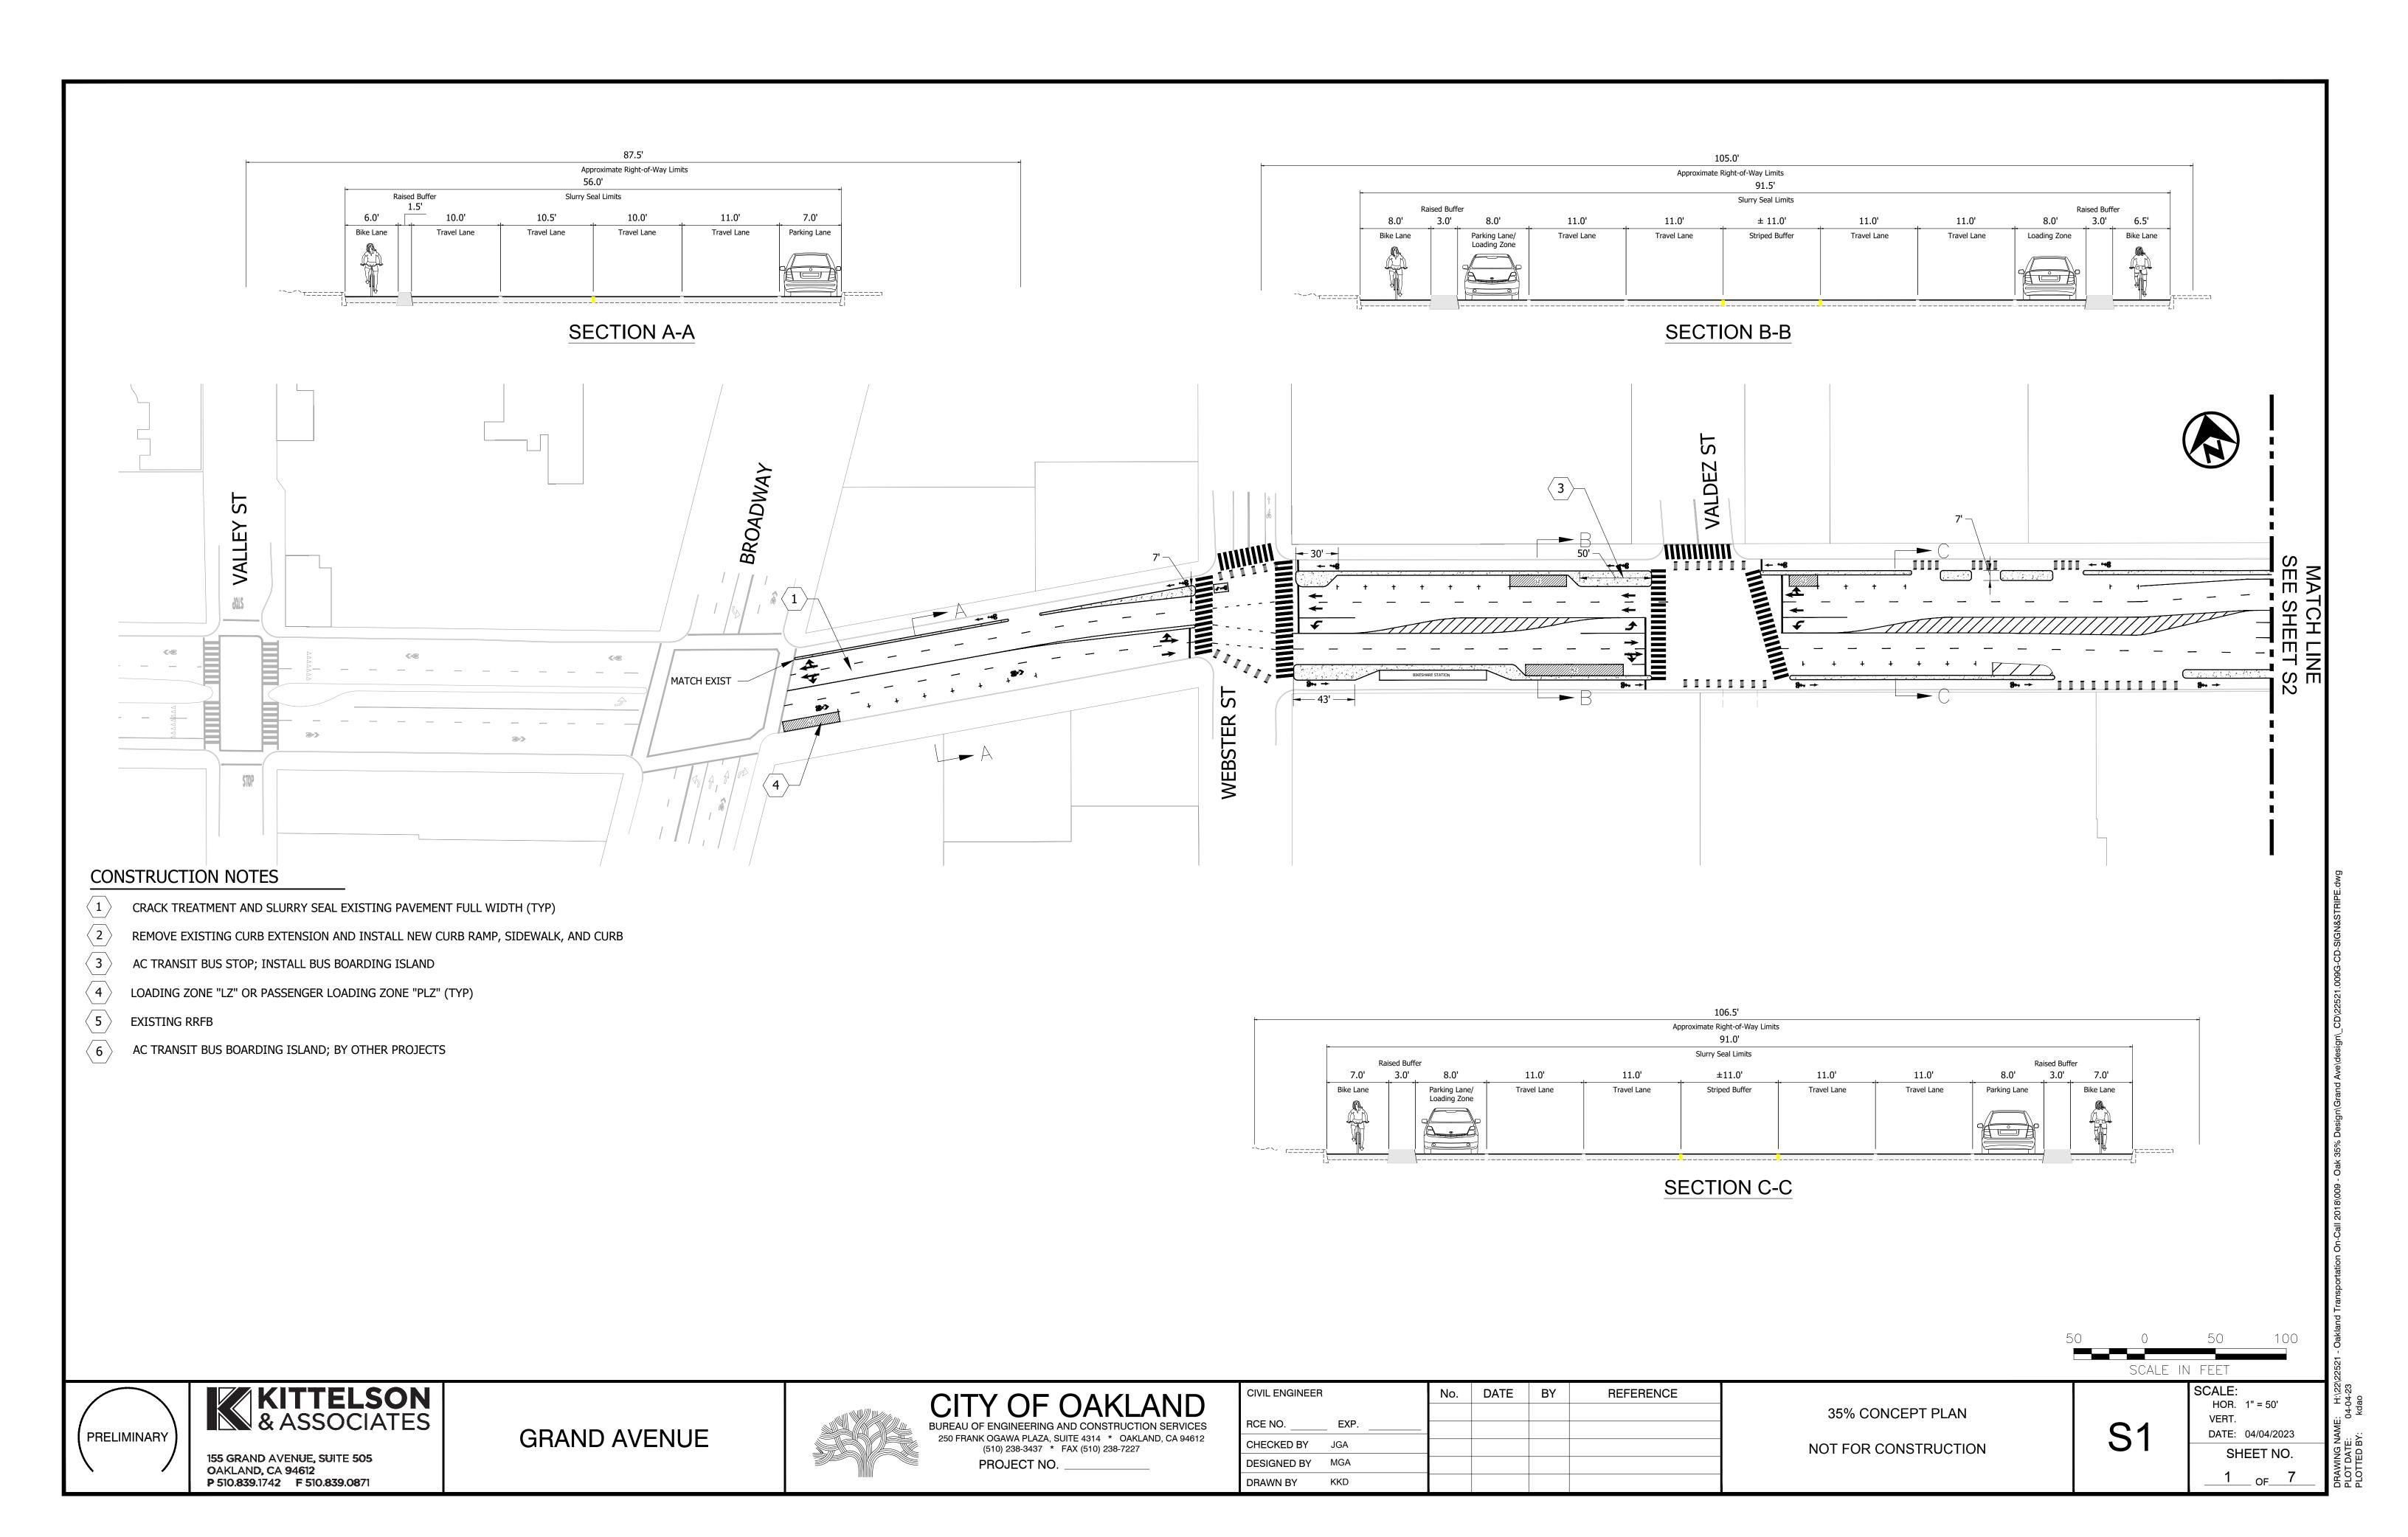

AAWING NAME: H:\22\22521 - Oakland Trar OT DATE: 04-04-23









**GRAND AVENUE** 



| CITY OF OAKLAND                                       |
|-------------------------------------------------------|
| BUREAU OF ENGINEERING AND CONSTRUCTION SERVICES       |
| 250 FRANK OGAWA PLAZA, SUITE 4314 * OAKLAND, CA 94612 |
| (510) 238-3437 * FAX (510) 238-7227                   |
| PROJECT NO                                            |

| CIVIL ENGINEER  | No. | DATE | BY | REFERENCE |  |
|-----------------|-----|------|----|-----------|--|
| RCE NO. EXP.    |     |      |    |           |  |
| TIOL NO EXF     |     |      |    |           |  |
| CHECKED BY JGA  |     |      |    |           |  |
| DESIGNED BY MGA |     |      |    |           |  |
| DRAWN BY KKD    |     |      |    |