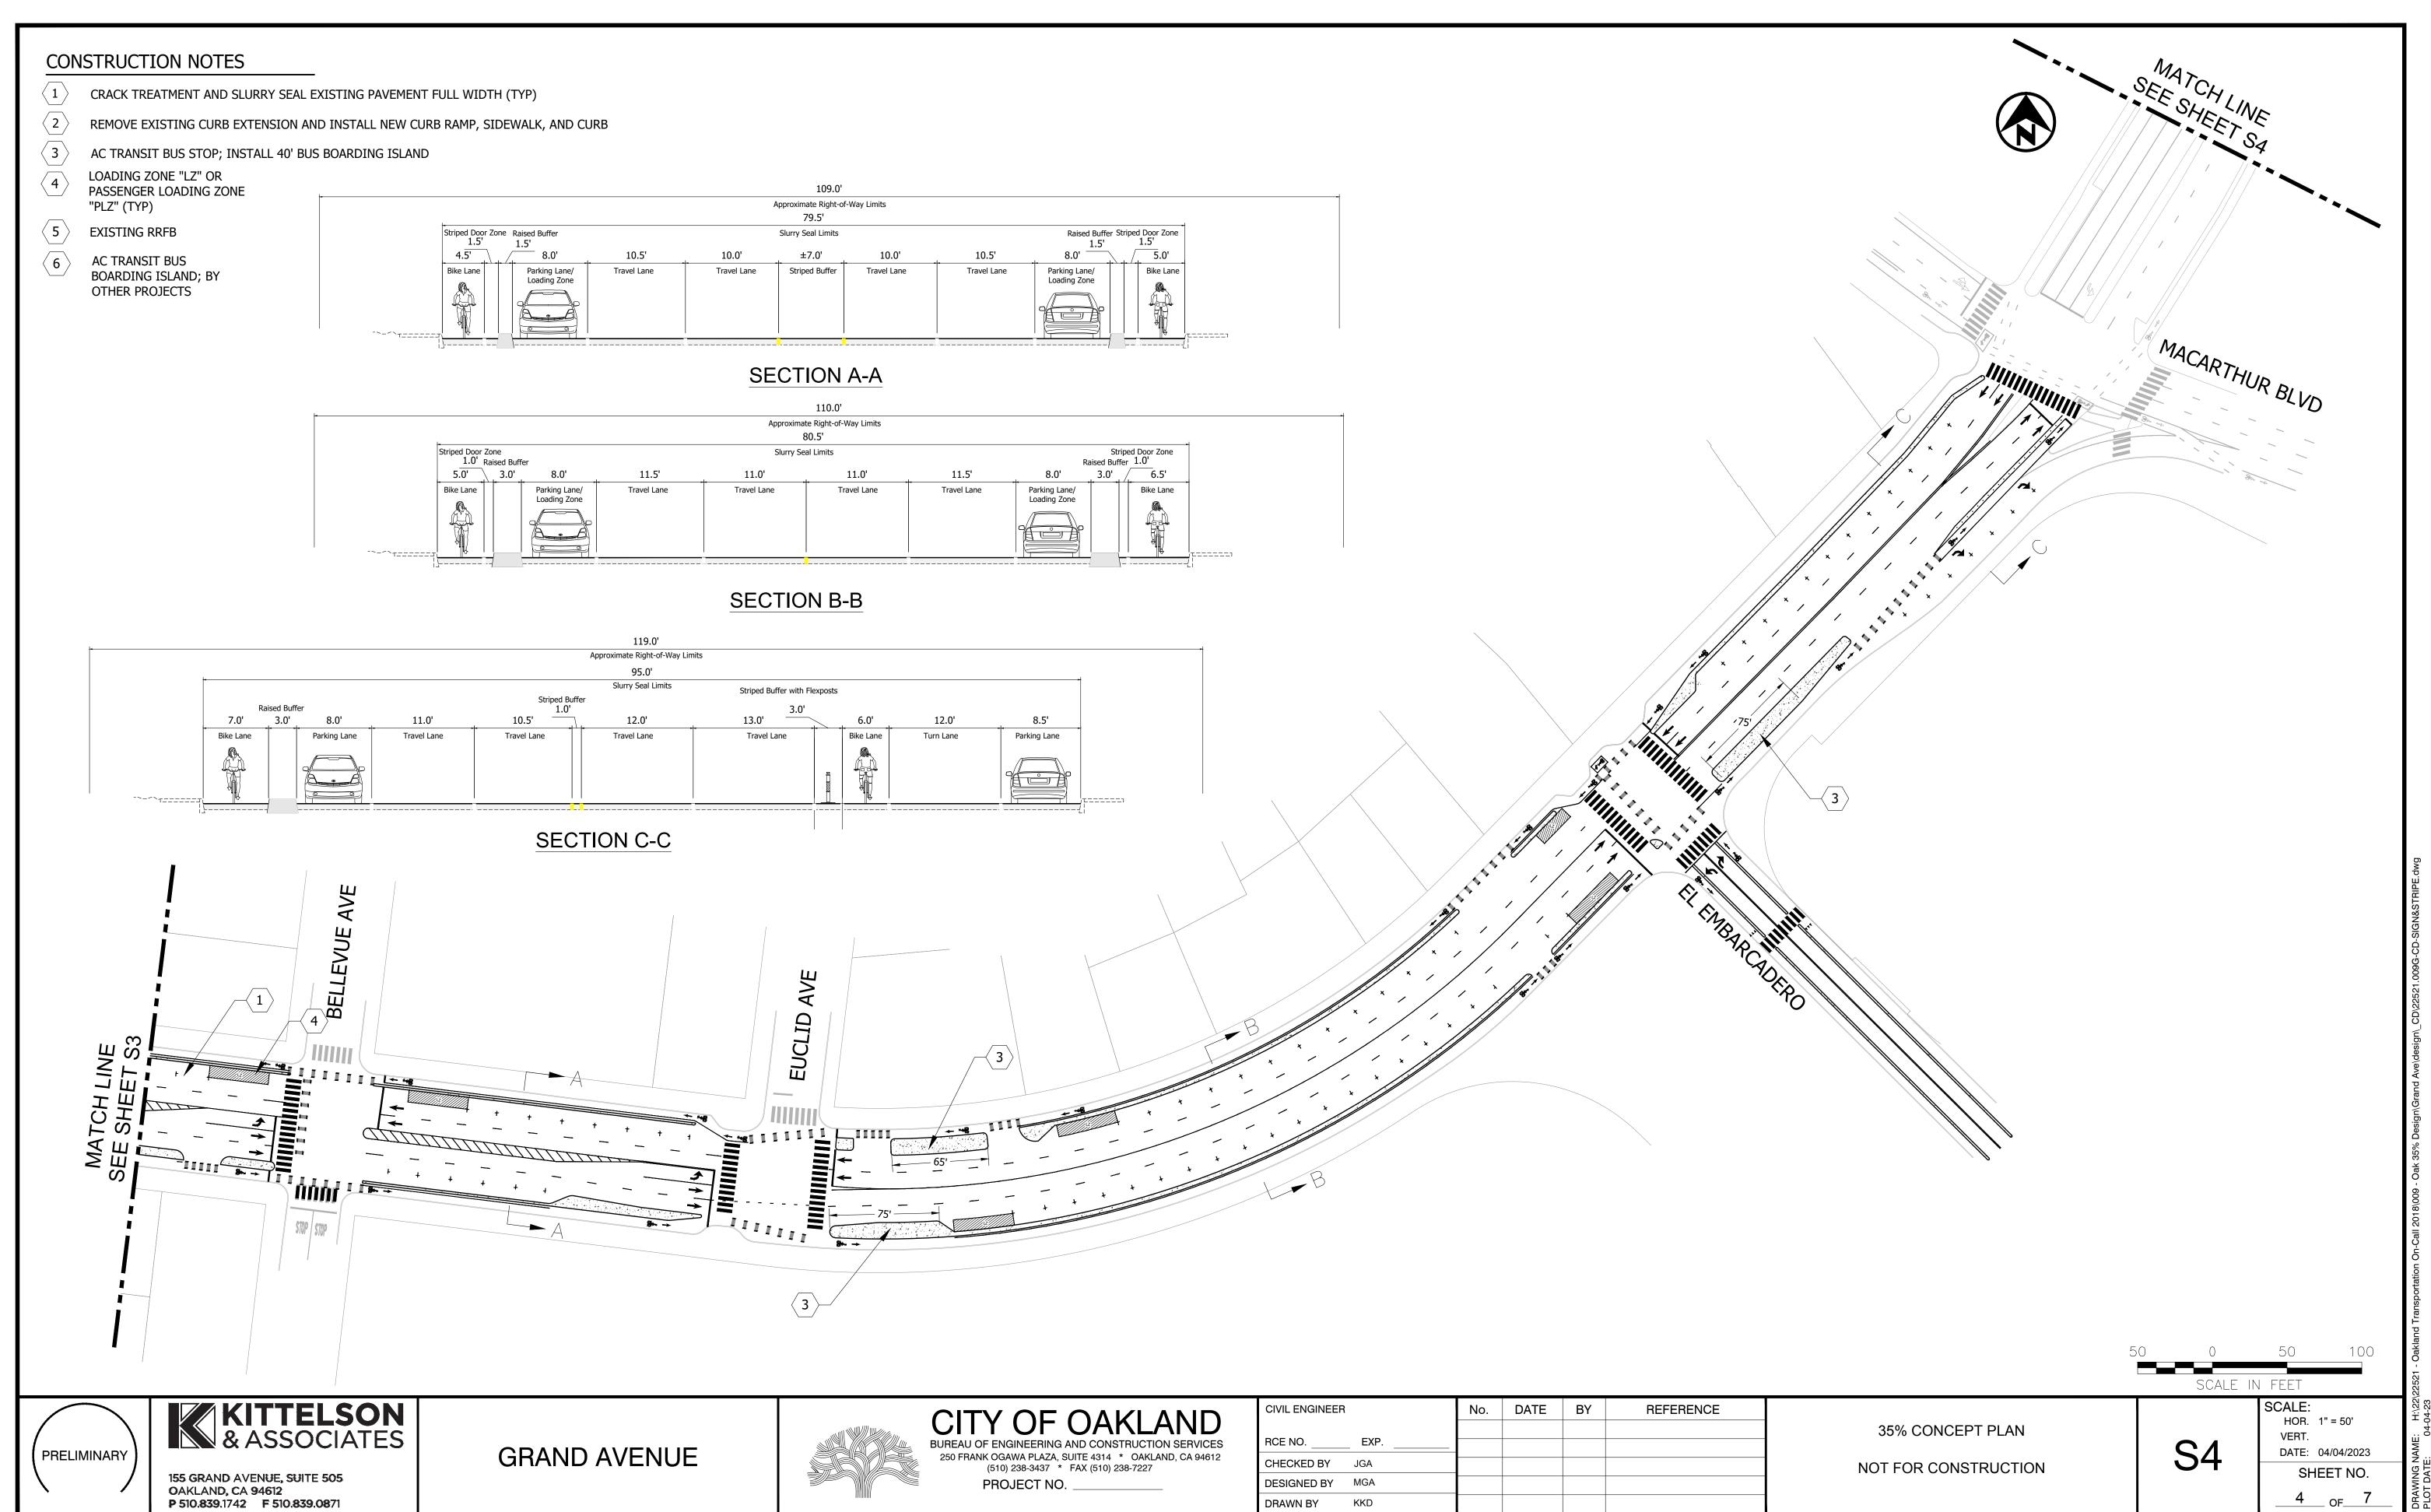

AAWING NAME: H:\22\22521 - Oakland Trar OT DATE: 04-04-23









**GRAND AVENUE** 



| CITY OF OAKLAND                                       |
|-------------------------------------------------------|
| BUREAU OF ENGINEERING AND CONSTRUCTION SERVICES       |
| 250 FRANK OGAWA PLAZA, SUITE 4314 * OAKLAND, CA 94612 |
| (510) 238-3437 * FAX (510) 238-7227                   |
| PROJECT NO                                            |

| CIVIL ENGINEER  | No. | DATE | BY | REFERENCE |  |
|-----------------|-----|------|----|-----------|--|
| RCE NO. EXP.    |     |      |    |           |  |
| TIOL NO EXF     |     |      |    |           |  |
| CHECKED BY JGA  |     |      |    |           |  |
| DESIGNED BY MGA |     |      |    |           |  |
| DRAWN BY KKD    |     |      |    |           |  |

35% CONCEPT PLAN NOT FOR CONSTRUCTION 7 OF 7

SCAL