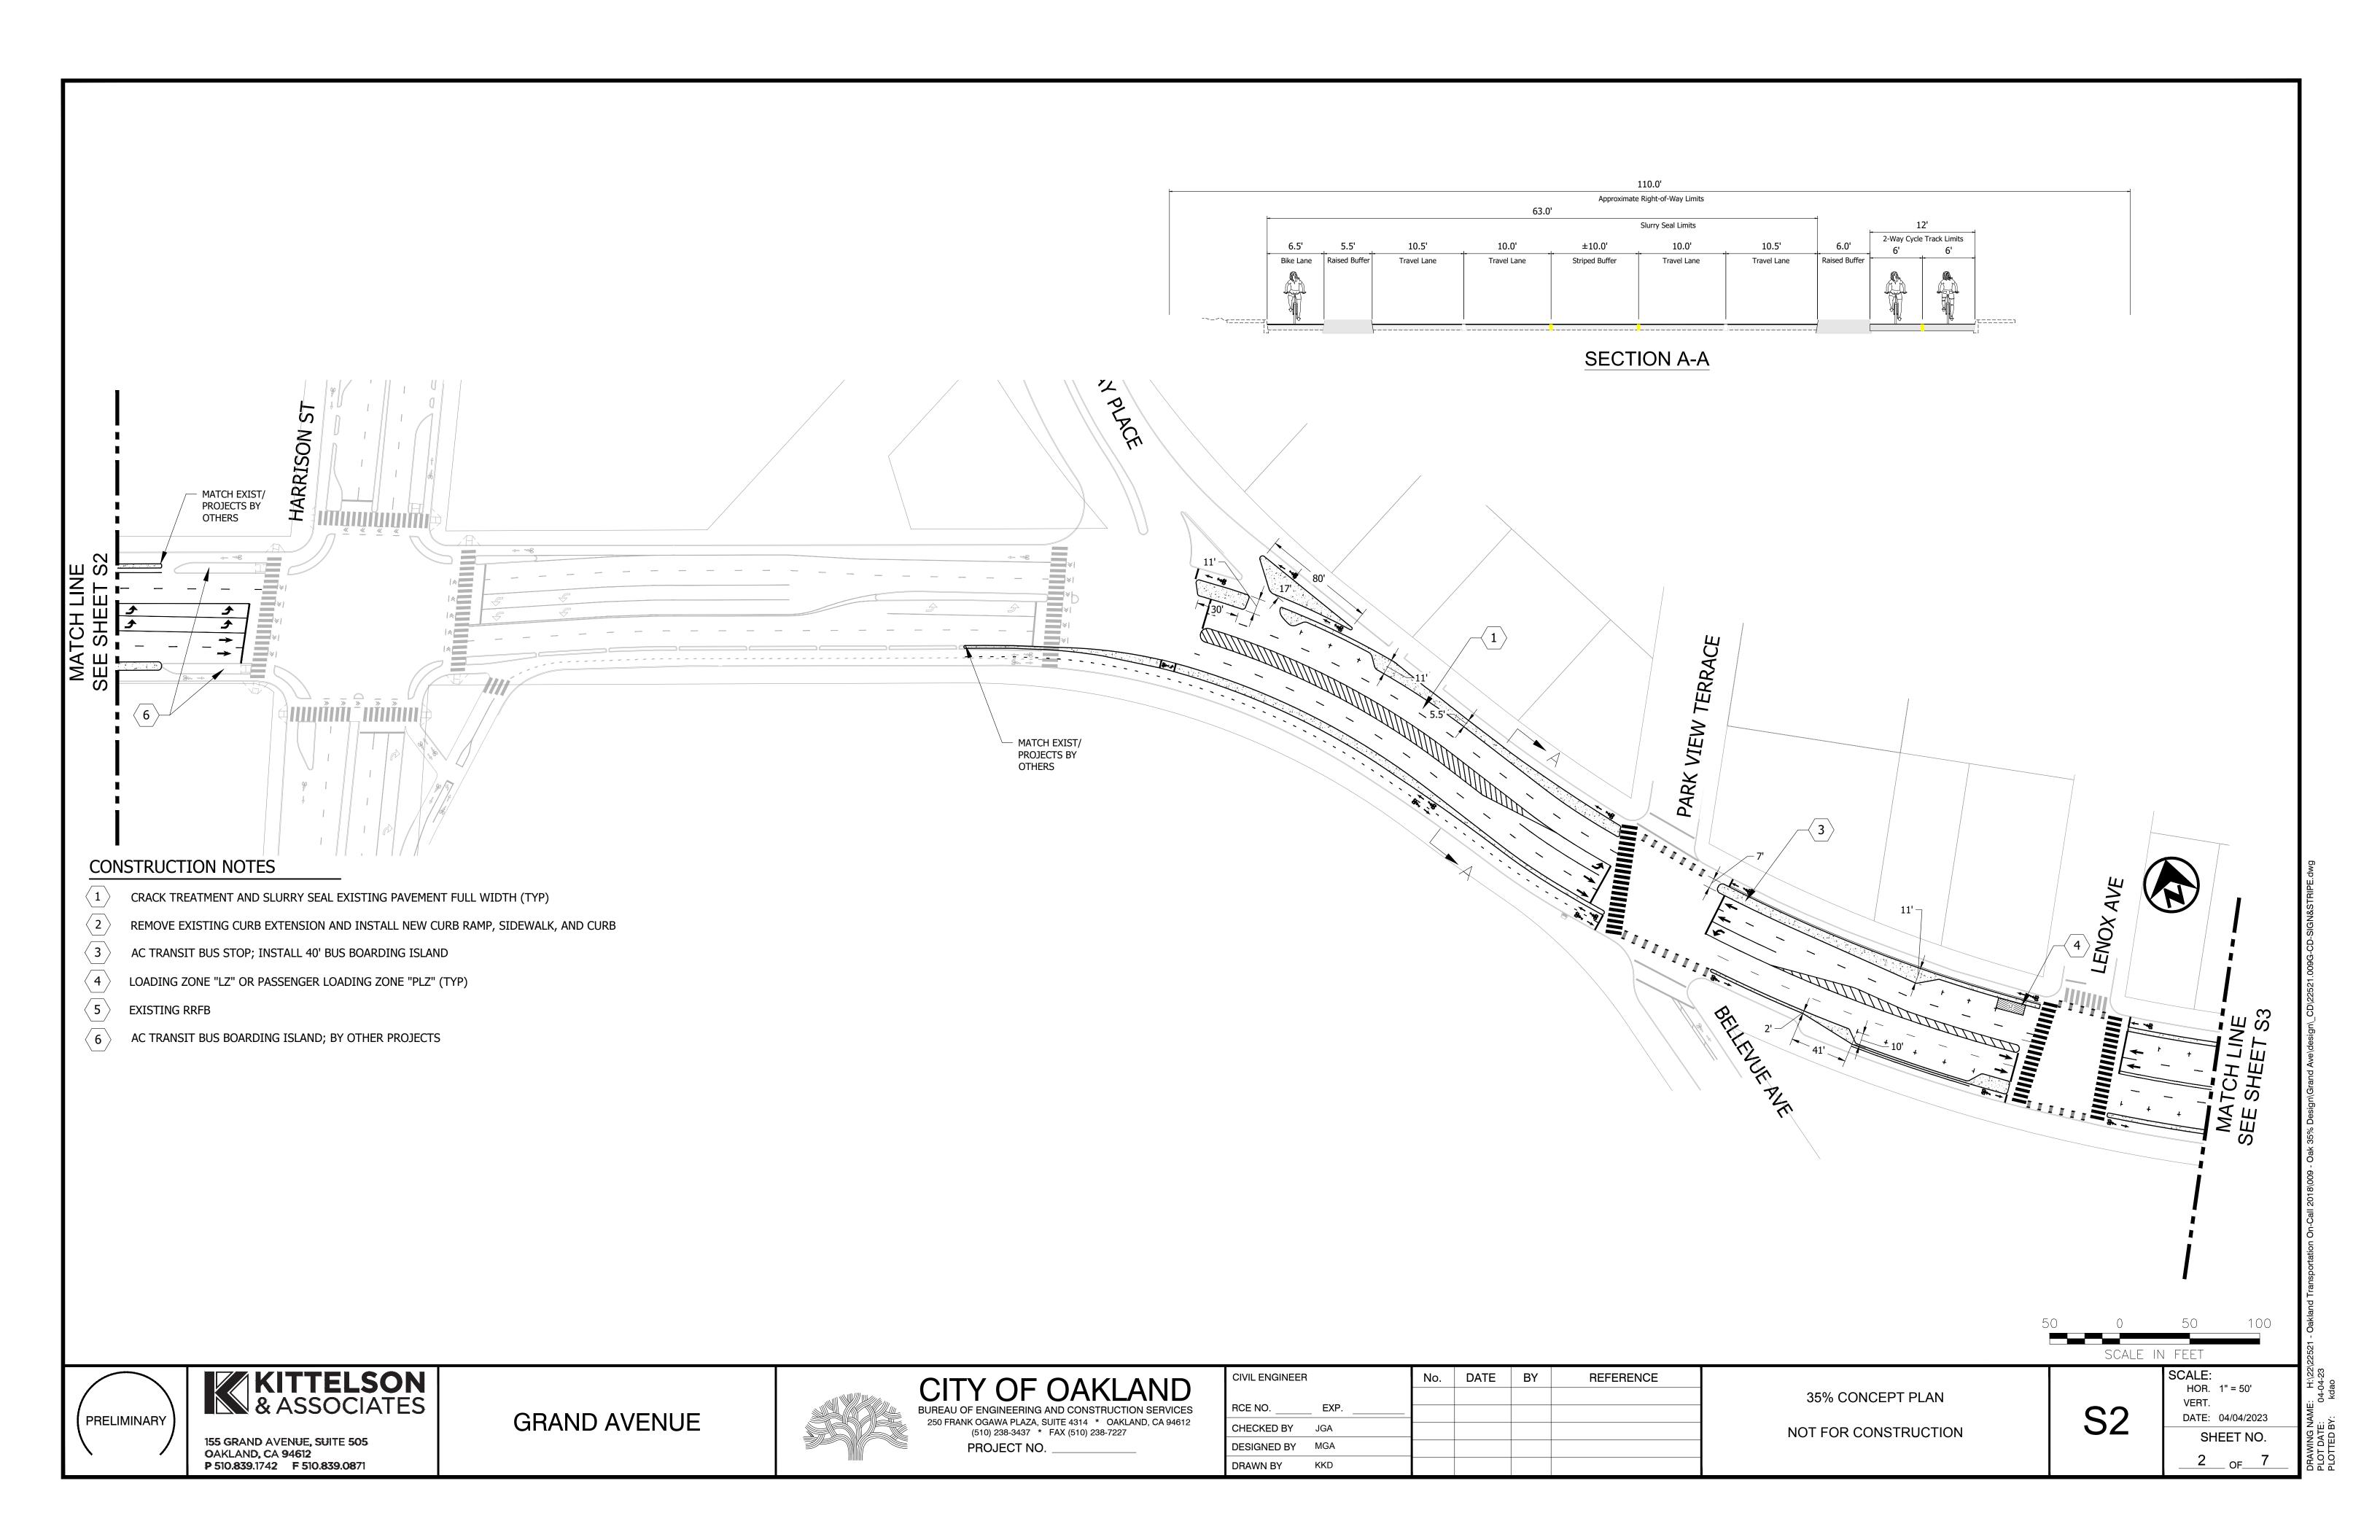

AAWING NAME: H:\22\22521 - Oakland Trar OT DATE: 04-04-23









**GRAND AVENUE** 



| CITY OF OAKLAND                                       |
|-------------------------------------------------------|
| BUREAU OF ENGINEERING AND CONSTRUCTION SERVICES       |
| 250 FRANK OGAWA PLAZA, SUITE 4314 * OAKLAND, CA 94612 |
| (510) 238-3437 * FAX (510) 238-7227                   |
| PROJECT NO                                            |

| CIVIL ENGINEER  | No. | DATE | BY | REFERENCE |  |
|-----------------|-----|------|----|-----------|--|
| RCE NO. EXP.    |     |      |    |           |  |
| TIOL NO EXF     |     |      |    |           |  |
| CHECKED BY JGA  |     |      |    |           |  |
| DESIGNED BY MGA |     |      |    |           |  |
| DRAWN BY KKD    |     |      |    |