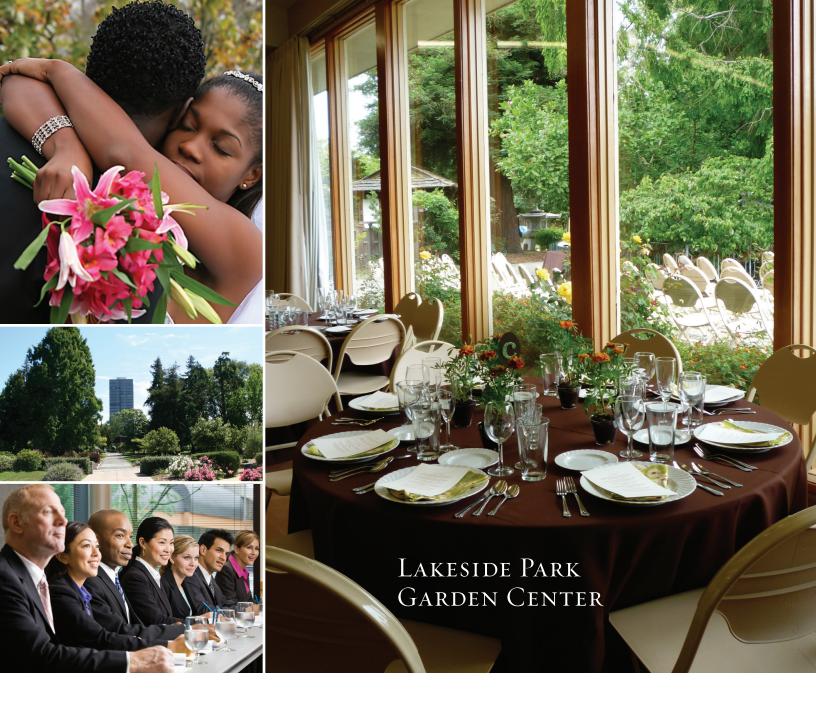

## Lakeside Park Garden Center

666 Bellevue Avenue • Oakland • California • 94610

PHOTOS ABOVE:
Wedding,
Garden Center
Firescape,
a Corporate
Business meeting,
and the
Vista Room
awaiting guests.

akeside Park Garden Center at Lake Merritt was founded in the 1950's serving as a cultural and educational center through the efforts of Oakland East Bay Garden Center Inc. and the City. The Lakeside Park Garden Center is centrally situated inside Lakeside Park across from Lake Merritt and Children's Fairyland. It is conveniently located near highway and public transportation accessibility with plenty of on-site and street parking. Today, this extraordinary oasis serves the community hosting various garden shows, public and private events and numerous volunteer activities and services.

## **ROOM CAPACITIES & KEY FEATURES**

- Grand Foyer segue ways to Vista Room, Ebell Room and Garden Room which accommodates 50 to 150 guests.
- Two full-service kitchens centrally located to each Banquet Room.
- Non-exclusive Approved Caterers List Available.
- Linen Rental Services Available.
- Tables and Chairs Provided.
- Charming Views from within the Lakeside Park Garden Center of the Gardens at Lake Merritt, Japanese Garden, and Lawn Bowling Green.
- Edoff Memorial Bandstand is a landmark venue situated within the grassy knolls of Lakeside Park.
- The charming Firescape Garden is an open canvas for events.
- On-site parking at a nominal charge within Lakeside Park.