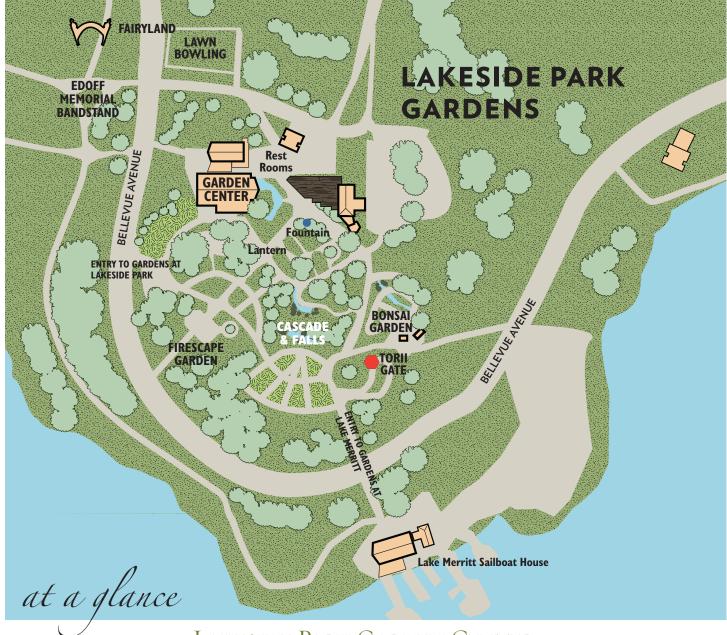

## LAKESIDE PARK GARDEN CENTER LOCATED WITHIN LAKESIDE PARK

## **ROOM CAPACITIES & KEY FEATURES**

- Grand Foyer segue ways to Vista Room, Ebell Room and Garden Room which accommodates 50 to 150 guests.
- Two full-service kitchens centrally located to each Banquet Room.
- Non-exclusive Approved Caterers List Available.
- Linen Rental Services Available.
- Tables and Chairs Provided.
- Charming Views from within the Lakeside Park Garden Center of the Gardens at Lake Merritt, Japanese Garden, and Lawn Bowling Green.
- Edoff Memorial Bandstand is a landmark venue situated within the grassy knolls of Lakeside Park.
- The charming Firescape Garden is an open canvas for events.
- On-site parking at a nominal charge within Lakeside Park.