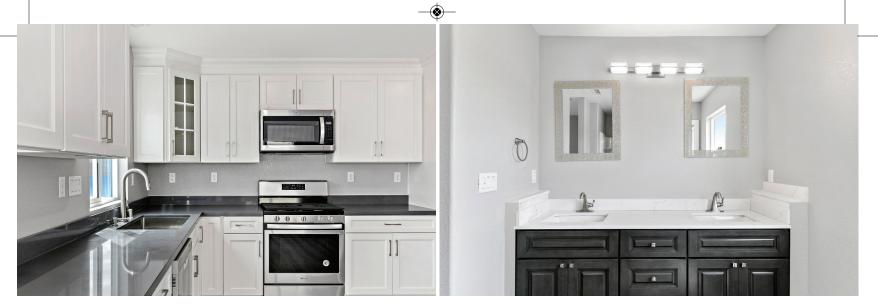

Photos of a model home

- Energy efficient upgraded insulation
- Shower and bath designer tiled walls
- Designer 2-panel doors
- 6' redwood fence in the backyard
- Gates on each side of the house at rear

#### MAIN FEATURES

- Fully detached newly constructed home
- 4 bedrooms, 2.5 bathrooms on 2 levels
- Approx. 1942 sq.ft. (per builder)
- Open floor plan perfect for entertaining
- Beautiful kitchen with new stove, stainless steel microwave and dishwasher
- All electric house
- Whole house fire sprinkler system
- Luxury vinyl "life-proof" flooring
- Energy efficient heating, lighting, water fixtures and windows