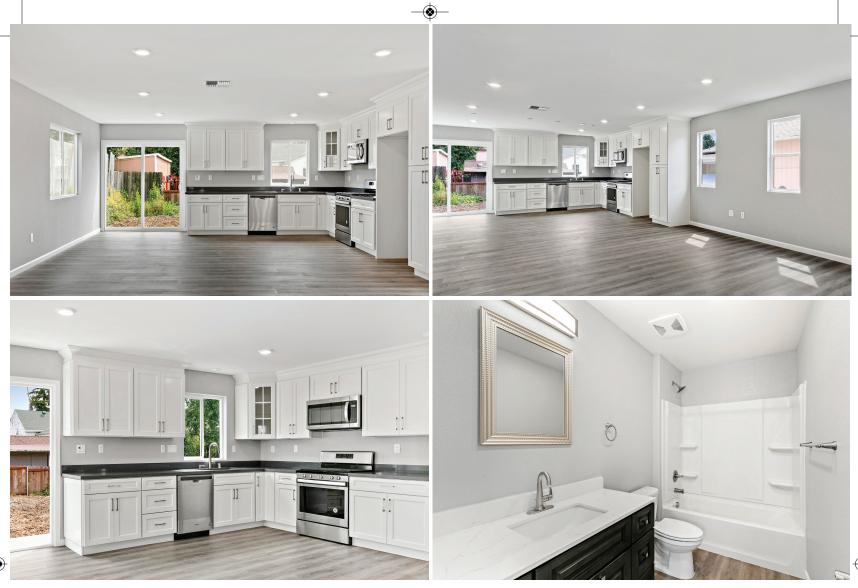

Photos of a model home

# Brand New Single Family Home at Oaktown Roots

Wowza!!! What a beautiful newly built 4 bedroom, 2.5 bath home! You won't want to miss the opportunity to live in an amazingly easy breezy floor plan featuring an open concept living area, first floor bedroom, chef's kitchen with stainless steel appliances, wide plank life-proof flooring, stylish hardware, gorgeous light fixtures and ample recessed lighting that provide bright yet private living. Fully fenced yard with an off-street parking pad and easy access to public transportation. Income requirements apply\*. There must be a minimum of 4 people.

#### MAIN FEATURES

- Fully detached newly constructed home
- 4 bedrooms, 2.5 bathrooms on 2 levels
- Approx. 1942 sq.ft. (per builder)
- Open floor plan perfect for entertaining
- Beautiful kitchen with new stove, stainless steel microwave and dishwasher
- All electric house
- Whole house fire sprinkler system
- Luxury vinyl "life-proof" flooring
- Energy efficient heating, lighting, water fixtures and windows