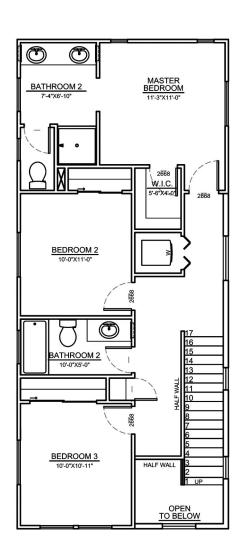

#### MAIN FEATURES

- Fully detached newly constructed home
- 4 bedrooms, 2.5 bathrooms on 2 levels
- Approx. 1942 sq.ft. (per builder)
- Open floor plan perfect for entertaining
- Beautiful kitchen with new stove, stainless steel microwave and dishwasher
- All electric house
- Whole house fire sprinkler system
- Luxury vinyl "life-proof" flooring
- Energy efficient heating, lighting, water fixtures and windows

Floor plans are offered as depictions only and should not be relied upon. Square footage is approximate. Principal of the LLC that owns this property is also a CA real estate broker. Please contact sales office for required documents prior to writing an offer.