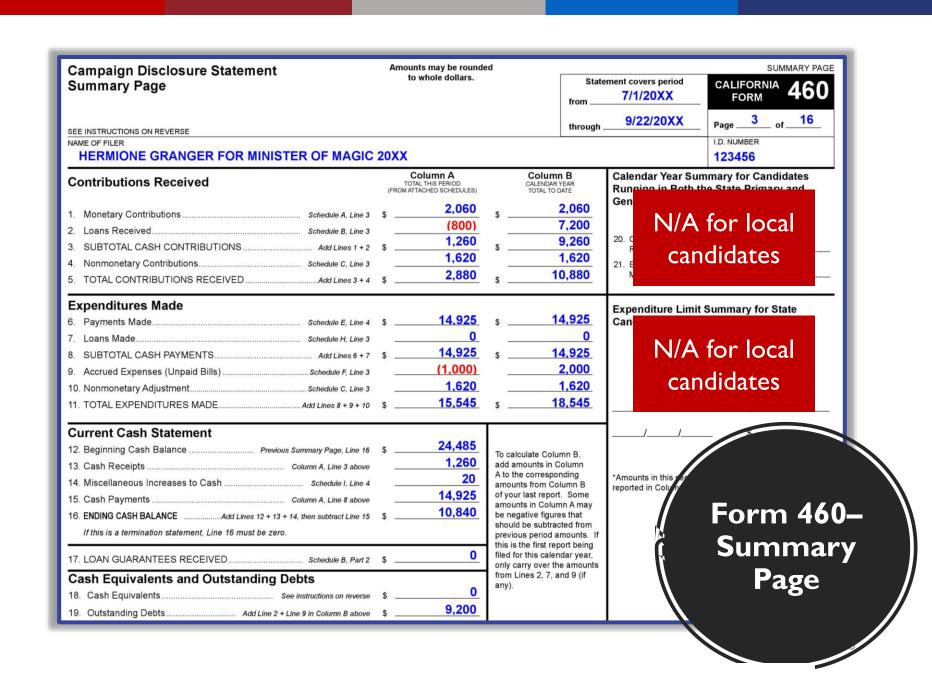

ore
- Reimburse campaign workers with 45 days

| NAME AND ADDRESS OF PAYEE<br>(IF COMMITTEE, ALSO ENTER I.D. NUMBER)                                                                    | CODE | OR DESCRIPTION OF PAYMENT | AMOUNT PAID |
|----------------------------------------------------------------------------------------------------------------------------------------|------|---------------------------|-------------|
| Cho Chang Consulting 11 Newburgh St. Soho, CA 17762                                                                                    | CNS  |                           | 1,400       |
| VENDORS PAID \$500 OR MORE: Daily Prophet, 29 Savoy PI, London, CA 26520 \$750 Snape Voter Systems, 7 Rye Rd., Peckham, CA 15499 \$525 |      | LIT<br>VOT                |             |





# Let's learn about:

- Form 497
- Filing Schedules
- Advertisement Disclosures
- Mass Mailing
- After Elections

### 24-Hour/I0-Day Contribution Report Form 497

- \$1,000 or more from a single source within the 90 days before and on the date of the election
- Filed by personal delivery, guaranteed overnight mail, fax, email

| 497 Contribution Report Amounts may be rounded to whole dollars.