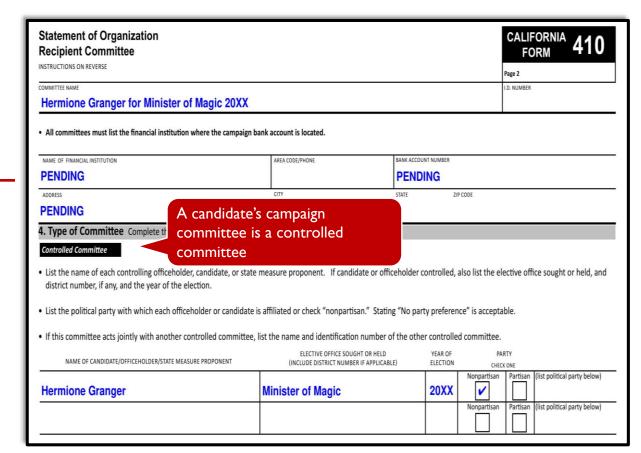

## Form 410: Statement of Organization

#### **WHEN:**

Within 10
 days of raising
 or spending
 \$2,000