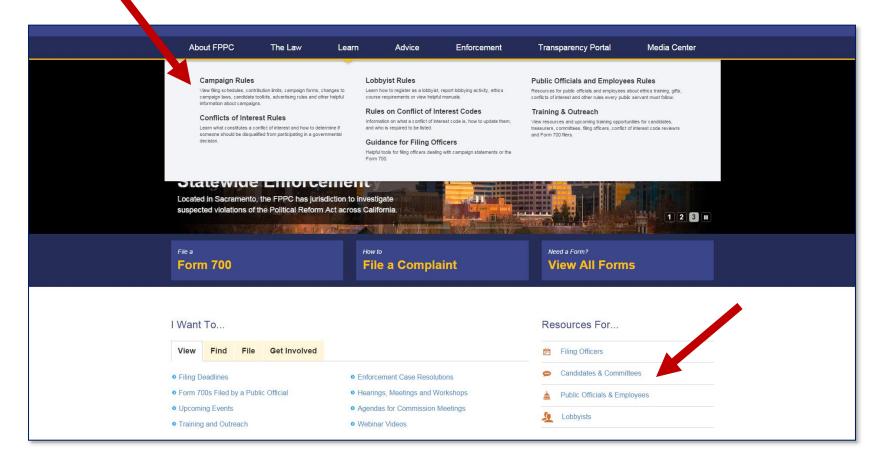

# Let's learn about:

- Campaign Forms
- Committee IDs
- Campaign Bank Accounts
- Recordkeeping