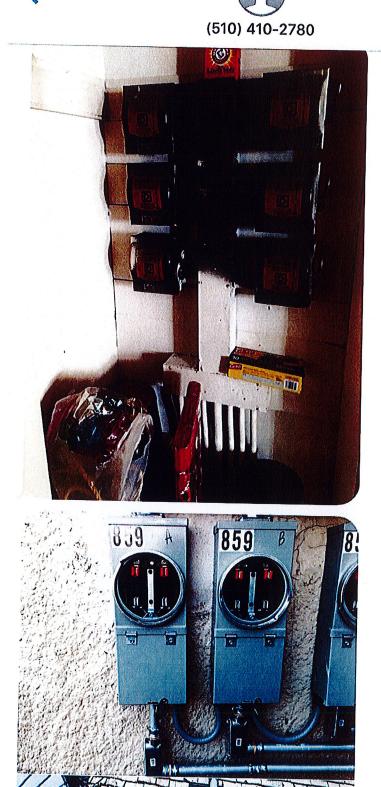

Requestor: WILLIAMS ELIZABETH A

| License #:<br>Inspection Date                                                                                                                                                                                                          | Inspector Name                                                   | Inspection Type                    | Status / Result      | Result Comments                                                                                                                                                                                                                                                                                                                                                                                                                                                                                               |
|----------------------------------------------------------------------------------------------------------------------------------------------------------------------------------------------------------------------------------------|------------------------------------------------------------------|------------------------------------|----------------------|---------------------------------------------------------------------------------------------------------------------------------------------------------------------------------------------------------------------------------------------------------------------------------------------------------------------------------------------------------------------------------------------------------------------------------------------------------------------------------------------------------------|
| 3/30/2004<br>3/30/2004                                                                                                                                                                                                                 |                                                                  | FIELD CHECK 00N<br>FIELD CHECK 00N | APPROVED<br>APPROVED | POSTING<br>POSTING                                                                                                                                                                                                                                                                                                                                                                                                                                                                                            |
| Record ID: <u></u>                                                                                                                                                                                                                     |                                                                  |                                    |                      |                                                                                                                                                                                                                                                                                                                                                                                                                                                                                                               |
| Address: 859 ME.<br>APN: 003 00130190<br>Unit #:<br>Description: (4) 100 amp sern<br>Date Opened: 10/22<br>Record Status: Expi<br>Record Status Date:<br>Job Value: \$0.00<br>Requestor: Ivonne (<br>:<br>Business Name:<br>License #: | 00<br>vice upgrade for fourplex.<br>2/2015<br>red<br>: 7/15/2016 |                                    |                      |                                                                                                                                                                                                                                                                                                                                                                                                                                                                                                               |
| Inspection Date                                                                                                                                                                                                                        | Inspector Name                                                   | Inspection Type                    | Status / Result      | Result Comments                                                                                                                                                                                                                                                                                                                                                                                                                                                                                               |
| 10/30/2015                                                                                                                                                                                                                             | Steve Johnson                                                    | Frame                              | Not Pass             | Date: 10/30/2015 Provide AIC letter from PG&E. Patch stucco behind service equipment. Water heater in unit B is bonded.                                                                                                                                                                                                                                                                                                                                                                                       |
| 12/10/2015                                                                                                                                                                                                                             | Joanneke F Verschuur                                             | Frame                              | Not Pass             | Date: 12/10/2015 For meter release:<br>previous CN on both 857 and 859 permits<br>1) AIC letter from PGE and main breakers<br>rated per AIC, 2) 250-350 Amp Main<br>requires #2 grounding electrode conductor<br>from ground bars to main panel, 3) bondin<br>at Water Heaters min #6 wire, need access<br>to reinspect, 4) unit sub-panels requires<br>separate ground bus from neutral bus, 5)<br>857 units A and B also need second kitcher<br>circuits, 6) did not inspect 859 interior<br>wiring, if any |
| 1/13/2016                                                                                                                                                                                                                              | Anthony Harbaugh                                                 | Frame                              | Pass                 | green tag issued for meter release.                                                                                                                                                                                                                                                                                                                                                                                                                                                                           |
|                                                                                                                                                                                                                                        |                                                                  | For real-time, di                  | rect access to       |                                                                                                                                                                                                                                                                                                                                                                                                                                                                                                               |

Permits for which no major inspection has been approved within 180 days shall expire by limitation. No refund more than 180 days after expiration or final.

|                                                                                                          | AZA •            | 2ND FLOOR • O                                            | AKLAND, CA 94612                                                                  |                                                                                |
|----------------------------------------------------------------------------------------------------------|------------------|----------------------------------------------------------|-----------------------------------------------------------------------------------|--------------------------------------------------------------------------------|
| Planning and Building Department<br>www.oaklandnet.com<br>Permit No: RE1503461<br>Job Site: 859 MEAD AVE |                  | Electrical - Alteration                                  |                                                                                   | PH: 510-238-389:<br>FAX: 510-238-226:<br>TDD: 510-238-3254<br>Date: 10/22/2015 |
| Parcel No: 003 001301900 District:                                                                       |                  |                                                          | encoure inspection by call                                                        | iiig: 510-238-3444                                                             |
| Project Description: (4) 100 amp service u<br>Related Permits:                                           | pgrade for fou   | rplex.                                                   |                                                                                   |                                                                                |
|                                                                                                          | <u>Applicant</u> | <u>Address</u>                                           | <u>Phone</u>                                                                      | License #                                                                      |
| Owner: WILLIAMS ELIZABETH A<br>Owner-Agent: Ivonne Gomez - LOA                                           | x                | PO BOX 1436 SAN MARTIN, CA<br>PO BOX 1436 SAN MARTIN, CA | 510-395-4477<br>510-395-4477                                                      |                                                                                |
| PERMIT DETAILS: Building/Resident<br>General Information                                                 | ial/Electrical/  | Alteration                                               |                                                                                   |                                                                                |
| PGE Application Number:<br>Occupancy Group:<br>Description of Proposed Work                              |                  | Sets Of Plans:<br>Calculations:                          | Title 24 Energy Calc for Electrical Heater:<br>Title 24 Energy Calc for Lighting: |                                                                                |
| SERVICE (1st 100 AMPS)                                                                                   | -                | Quantity: 4                                              |                                                                                   |                                                                                |
| TOTAL FEES TO BE PAID AT FILING: \$309.83                                                                |                  | 영상 이 가슴 옷을 가지 않는 것                                       |                                                                                   |                                                                                |