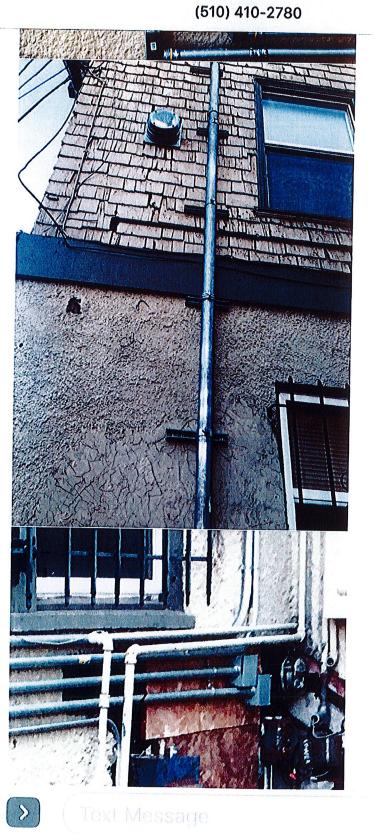

Requestor: WILLIAMS ELIZABETH A

| License #:<br>Inspection Date                                                                                                                                                                                                          | Inspector Name                                                   | Inspection Type                    | Status / Result      | Result Comments                                                                                                                                                                                                                                                                                                                                                                                                                                                                                               |
|----------------------------------------------------------------------------------------------------------------------------------------------------------------------------------------------------------------------------------------|------------------------------------------------------------------|------------------------------------|----------------------|---------------------------------------------------------------------------------------------------------------------------------------------------------------------------------------------------------------------------------------------------------------------------------------------------------------------------------------------------------------------------------------------------------------------------------------------------------------------------------------------------------------|
| 3/30/2004<br>3/30/2004                                                                                                                                                                                                                 |                                                                  | FIELD CHECK 00N<br>FIELD CHECK 00N | APPROVED<br>APPROVED | POSTING<br>POSTING                                                                                                                                                                                                                                                                                                                                                                                                                                                                                            |
| Record ID: <u></u>                                                                                                                                                                                                                     |                                                                  |                                    |                      |                                                                                                                                                                                                                                                                                                                                                                                                                                                                                                               |
| Address: 859 ME.<br>APN: 003 00130190<br>Unit #:<br>Description: (4) 100 amp sern<br>Date Opened: 10/22<br>Record Status: Expi<br>Record Status Date:<br>Job Value: \$0.00<br>Requestor: Ivonne (<br>:<br>Business Name:<br>License #: | 00<br>vice upgrade for fourplex.<br>2/2015<br>red<br>: 7/15/2016 |                                    |                      |                                                                                                                                                                                                                                                                                                                                                                                                                                                                                                               |
| Inspection Date                                                                                                                                                                                                                        | Inspector Name                                                   | Inspection Type                    | Status / Result      | Result Comments                                                                                                                                                                                                                                                                                                                                                                                                                                                                                               |
| 10/30/2015                                                                                                                                                                                                                             | Steve Johnson                                                    | Frame                              | Not Pass             | Date: 10/30/2015 Provide AIC letter from PG&E. Patch stucco behind service equipment. Water heater in unit B is bonded.                                                                                                                                                                                                                                                                                                                                                                                       |
| 12/10/2015                                                                                                                                                                                                                             | Joanneke F Verschuur                                             | Frame                              | Not Pass             | Date: 12/10/2015 For meter release:<br>previous CN on both 857 and 859 permits<br>1) AIC letter from PGE and main breakers<br>rated per AIC, 2) 250-350 Amp Main<br>requires #2 grounding electrode conductor<br>from ground bars to main panel, 3) bondin<br>at Water Heaters min #6 wire, need access<br>to reinspect, 4) unit sub-panels requires<br>separate ground bus from neutral bus, 5)<br>857 units A and B also need second kitcher<br>circuits, 6) did not inspect 859 interior<br>wiring, if any |
| 1/13/2016                                                                                                                                                                                                                              | Anthony Harbaugh                                                 | Frame                              | Pass                 | green tag issued for meter release.                                                                                                                                                                                                                                                                                                                                                                                                                                                                           |
|                                                                                                                                                                                                                                        |                                                                  | For real-time, di                  | rect access to       |                                                                                                                                                                                                                                                                                                                                                                                                                                                                                                               |

Permits for which no major inspection has been approved within 180 days shall expire by limitation. No refund more than 180 days after expiration or final.

|                                                                                                          | AZA •            | 2ND FLOOR • O                                            | AKLAND, CA 94612                                                                  |                                                                                |
|----------------------------------------------------------------------------------------------------------|------------------|----------------------------------------------------------|-----------------------------------------------------------------------------------|--------------------------------------------------------------------------------|
| Planning and Building Department<br>www.oaklandnet.com<br>Permit No: RE1503461<br>Job Site: 859 MEAD AVE |                  | Electrical - Alteration                                  |                                                                                   | PH: 510-238-389:<br>FAX: 510-238-226:<br>TDD: 510-238-3254<br>Date: 10/22/2015 |
| Parcel No: 003 001301900 District:                                                                       |                  |                                                          | encoure inspection by call                                                        | iiig: 510-238-3444                                                             |
| Project Description: (4) 100 amp service u<br>Related Permits:                                           | pgrade for fou   | rplex.                                                   |                                                                                   |                                                                                |
|                                                                                                          | <u>Applicant</u> | <u>Address</u>                                           | <u>Phone</u>                                                                      | License #                                                                      |
| Owner: WILLIAMS ELIZABETH A<br>Owner-Agent: Ivonne Gomez - LOA                                           | x                | PO BOX 1436 SAN MARTIN, CA<br>PO BOX 1436 SAN MARTIN, CA | 510-395-4477<br>510-395-4477                                                      |                                                                                |
| PERMIT DETAILS: Building/Resident<br>General Information                                                 | ial/Electrical/  | Alteration                                               |                                                                                   |                                                                                |
| PGE Application Number:<br>Occupancy Group:<br>Description of Proposed Work                              |                  | Sets Of Plans:<br>Calculations:                          | Title 24 Energy Calc for Electrical Heater:<br>Title 24 Energy Calc for Lighting: |                                                                                |
| SERVICE (1st 100 AMPS)                                                                                   | -                | Quantity: 4                                              |                                                                                   |                                                                                |
| TOTAL FEES TO BE PAID AT FILING: \$309.83                                                                |                  | 영상 이 가슴 옷을 가지 않는 것                                       |                                                                                   |                                                                                |