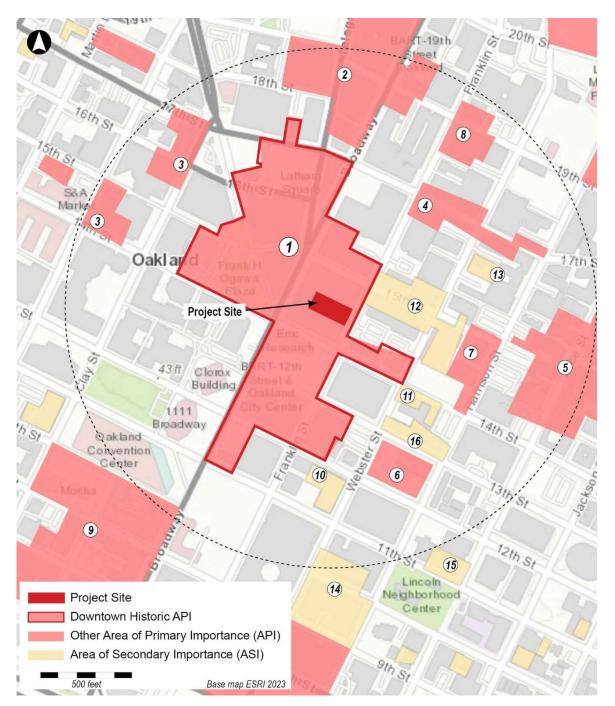

APIs and ASIs within 0.25-mile of the project site are described in the following paragraphs and depicted on Figure V.D-4. APIs and ASIs provide the City of Oakland with a framework for evaluating properties within specific groupings or neighborhoods associated with significant property types and events in the city's history. There is a total of 55 APIs within the City of Oakland (Figure V.D-5. City of Oakland APIs and ASIs.

Source: City of Oakland, 2021.). Of these, eight are within, or substantially within, a 9.25-02.5-mile radius of the project site (Figure V.D-4. APIs and ASIs WITHIN 0.25-MILE RADIUS OF THE PROJECT SITE.

Numbers on APIs and ASIs correspond to text descriptions. Source: City of Oakland and Page & Turnbull, 2023.

. One additional API overlaps slightly with the 0.25-mile radius. There is a total of 332 ASIs within the City of Oakland. Of these, five are within, or substantially within, a 0.25-mile radius of the project site. Two additional ASIs overlap slightly with the 0.25-mile radius.

PDHPs which are located within APIs are included in the Local Register, and are thus historical resources under CEQA. Location within an ASI does not confer status as a historical resource under CEQA. However, some properties individually listed on the Local Register due to status as Designated Historic Properties, or OCHS ratings of "A" or "B", and which are therefore considered historical resources under CEQA, are also located within ASIs.

FIGURE V.D-4. Individual resources, APIS, AND ASIS WITHIN 0.25-MILE RADIUS OF THE PROJECT SITE.

Numbers on APIs and ASIs correspond to text descriptions.

Source: City of Oakland and Page & Turnbull, 20212023.