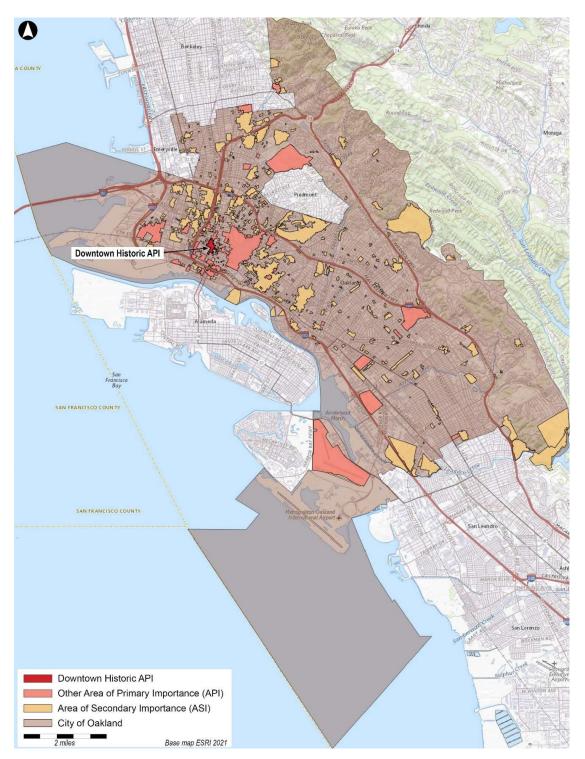

APIs and ASIs within 0.25-mile of the project site are described in the following paragraphs and depicted on Figure V.D-4. APIs and ASIs provide the City of Oakland with a framework for evaluating properties within specific groupings or neighborhoods associated with significant property types and events in the city's history. There is a total of 55 APIs within the City of Oakland (Figure V.D-5. City of Oakland APIs and ASIs.

Source: City of Oakland, 2021.). Of these, eight are within, or substantially within, a 9.25-02.5-mile radius of the project site (Figure V.D-4. APIs and ASIs WITHIN 0.25-MILE RADIUS OF THE PROJECT SITE.

Numbers on APIs and ASIs correspond to text descriptions. Source: City of Oakland and Page & Turnbull, 2023.

. One additional API overlaps slightly with the 0.25-mile radius. There is a total of 332 ASIs within the City of Oakland. Of these, five are within, or substantially within, a 0.25-mile radius of the project site. Two additional ASIs overlap slightly with the 0.25-mile radius.

FIGURE V.D-5. CITY OF OAKLAND APIS AND ASIS.

Source: City of Oakland, 2021.

TABLE V.K-6 DISTANCES TO THE NEAREST VIBRATION-SENSITIVE RECEPTORS

| Address                         | Approximate Distance<br>to the Project Site<br>and Location | Residential or<br>Institutional Land Use | Historic Building<br>(Y/N) |
|---------------------------------|-------------------------------------------------------------|------------------------------------------|----------------------------|
| 1411 Franklin Street            | Adjacent                                                    | Residential                              | N <u>Y</u>                 |
| 420 14 <sup>th</sup> Street     | Adjacent                                                    | Residential                              | <u> </u>                   |
| 415-15 <sup>th</sup> Street     | 45 feet to the north                                        | Residential                              | N                          |
| 415/417 15 <sup>th</sup> Street | 45 feet to the north                                        | Residential                              | Υ                          |
| 401 15 <sup>th</sup> Street     | 45 feet to the north                                        | Institutional                            | Υ                          |
| 1515 Webster Street             | 305 feet to the northeast                                   | Institutional                            | Υ                          |
| 436 14 <sup>th</sup> Street     | Adjacent                                                    | NA                                       | Υ                          |
| 1440 Broadway                   | Adjacent                                                    | NA                                       | Υ                          |
| 449 15 <sup>th</sup> Street     | Adjacent                                                    | NA                                       | Υ                          |
| 425 15 <sup>th</sup> Street     | Adjacent                                                    | NA                                       | Υ                          |
| 421 15 <sup>th</sup> Street     | Adjacent                                                    | NA                                       | Υ                          |
| 1441 Franklin Street            | Adjacent                                                    | NA                                       | Υ                          |
| 405 15 <sup>th</sup> Street     | 45 feet to the north                                        | NA                                       | Υ                          |
| 401 15 <sup>th</sup> Street     | 45 feet to the north                                        | NA                                       | Υ                          |
| 411 15 <sup>th</sup> Street     | 45 feet to the north                                        | NA                                       | N                          |