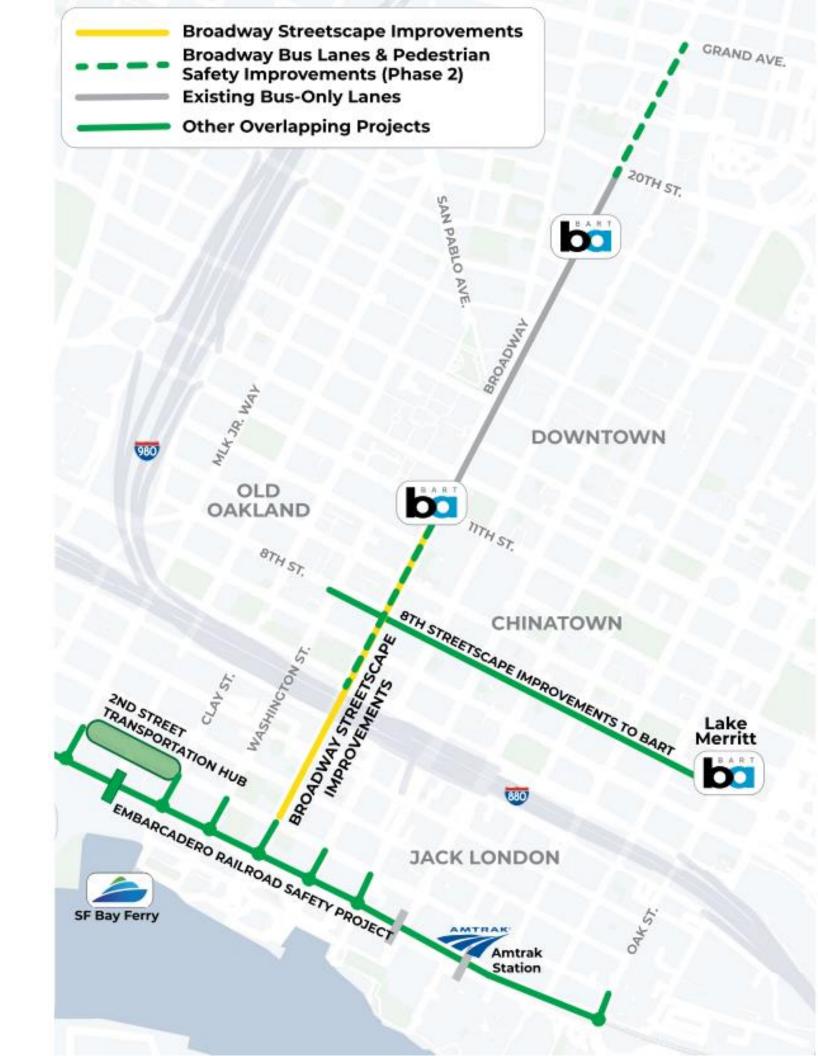

## Broadway Streetscape Improvements: Corridor Map

The Broadway Streetscape Improvement project is located on Broadway from 2<sup>nd</sup> Street to 11<sup>th</sup> Street. It overlaps and connects to several other transportation projects including:

- The <u>Broadway Bus Lanes & Pedestrian</u> <u>Safety Improvements (Phase 2).</u> This project is located between 6<sup>th</sup> Street and 11<sup>th</sup> Street and between 20<sup>th</sup> Street and Grand Avenue.
- The 8<sup>th</sup> Streetscape Improvements to BART is located on 8<sup>th</sup> Street between Washington Street and Oak Street.
- The Embarcadero Railroad Safety Project is located on Embarcadero West between Market Street and Oak Street and side street segments, including Broadway between Embarcadero West and 2<sup>nd</sup> Street.