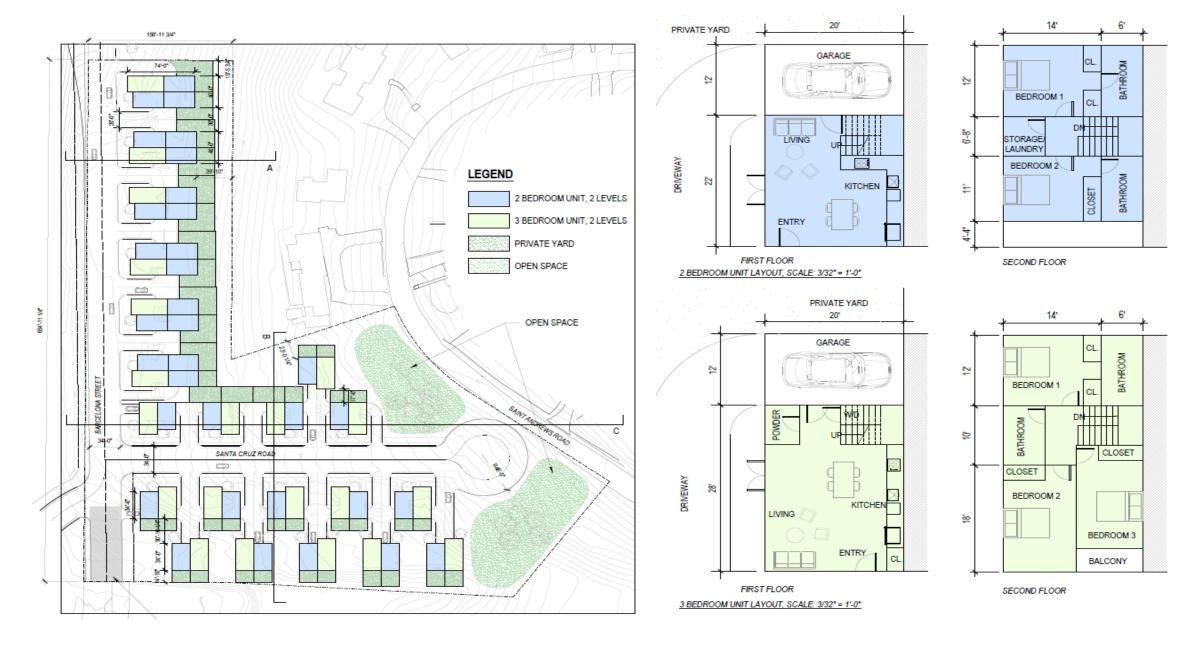

## Option A: Low Density (Duplex/Fourplex Units)

THIS IS A LOW DENSITY HOUSING OPTION THAT PROVIDES 2-STORY HOMES ARRANGED IN DUPLEXES AND FOURPLEXES THE MASSING IS MORE IN KEEPING WITH THE SURROUNDING NEIGHBORHOOD, AND PROVIDES SEPARATE HOMES WITH PRIVATE OPEN SPACE

| PROJECT DATA                           |                |  |
|----------------------------------------|----------------|--|
| TOTAL GROSS FLOOR<br>AREA (W/O GARAGE) | 59280 SF       |  |
| LOT AREA                               | 209579 SF      |  |
| FOOTPRINT                              | 39240 SF       |  |
| LOT COVERAGE                           | 19 %           |  |
| UNIT COUNT                             | 33 X 2 BEDROOM |  |
| UNIT COUNT                             | 21 X 3 BEDROOM |  |
| TOTAL                                  | 54             |  |
| BEDROOM COUNT                          | 129            |  |
| 2 BEDROOM UNIT SIZE                    | 971 SF         |  |
| 3 BEDROOM UNIT SIZE                    | 1297 SF        |  |
|                                        |                |  |

#### **Option A: Low Density** (Duplex/Fourplex Units)

#### **Option A: Low Density** (Duplex/Fourplex Units)

SCALE 1:500