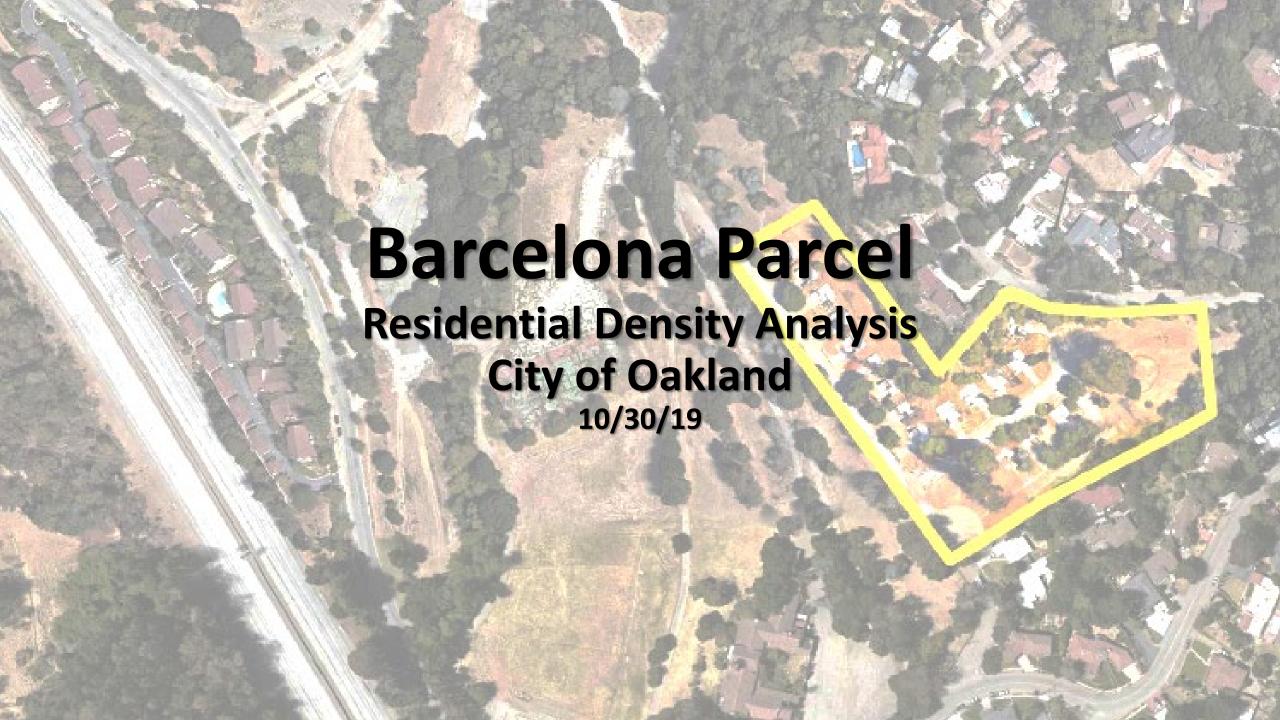

## Option A: Low Density (Duplex/Fourplex Units)





THIS IS A LOW DENSITY HOUSING OPTION THAT PROVIDES 2-STORY HOMES ARRANGED IN DUPLEXES AND FOURPLEXES THE MASSING IS MORE IN KEEPING WITH THE SURROUNDING NEIGHBORHOOD, AND PROVIDES SEPARATE HOMES WITH PRIVATE OPEN SPACE

| PROJECT DATA                           |                |  |
|----------------------------------------|----------------|--|
| TOTAL GROSS FLOOR<br>AREA (W/O GARAGE) | 59280 SF       |  |
| LOT AREA                               | 209579 SF      |  |
| FOOTPRINT                              | 39240 SF       |  |
| LOT COVERAGE                           | 19 %           |  |
| UNIT COUNT                             | 33 X 2 BEDROOM |  |
| UNIT COUNT                             | 21 X 3 BEDROOM |  |
| TOTAL