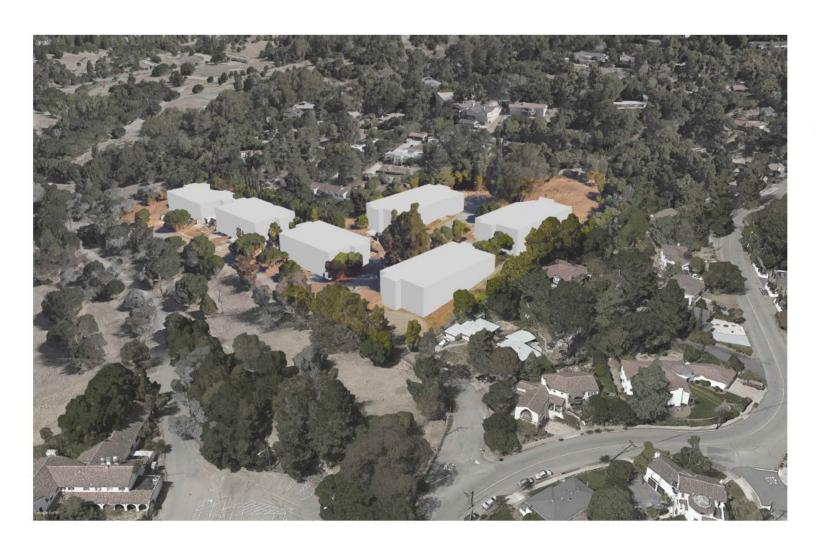

#### **Option C: High Density** (Multi-family Units)

### Option C: High Density (Multi-family Units)

### Option C: High Density (Multi-family Units)

THIS IS A HIGH DENSITY HOUSING OPTION THAT PROVIDES 3-STORIES OF APARTMENT BUILDING OVER BASEMENT LEVEL PARKING. THE SECTION WORKS WITH THE TOPOGRAPHY, WITH THE PARKING LEVEL PARTIALLY TUCKED INTO THE LANDSCAPE, AND THE LIVING LEVELS ABOVE GROUND. THIS OPTION PROVIDES A VARIETY OF HOUSING SIZES AND CAN INCLUDE AMENITY AND WRAP AROUND SERVICES WITHIN THE BUILDINGS. WHILE THE MASSING IS LARGES THAN THE SURROUNDING EXISTING NEIGHBORHOODS, THE OAK KNOLL DEVELOPMENT INCLUDES SOME AREAS OF LARGER MASSING AT RETAIL AREAS.