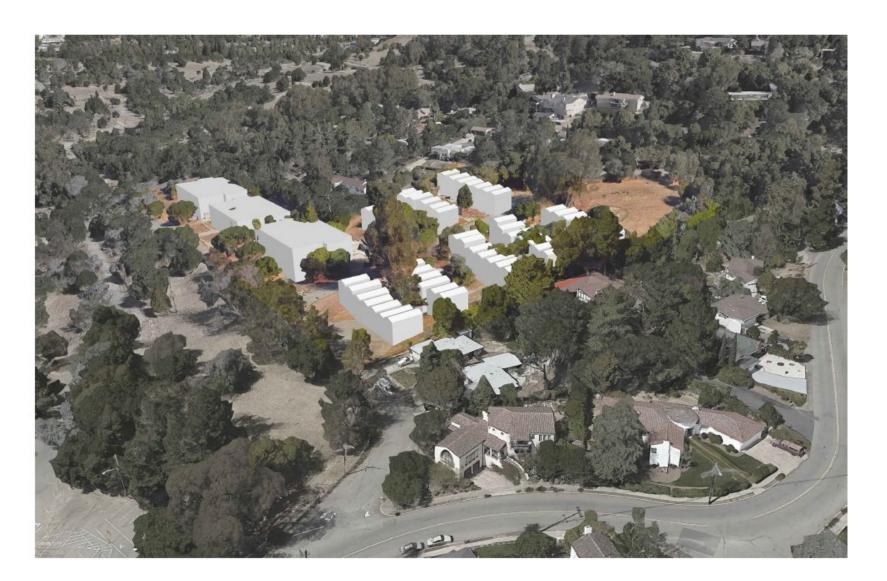

### Option A/B: Low-Medium Density (Duplex/Fourplex/Townhouse Units)

THIS IS A LOW-MEDIUM DENSITY HOUSING OPTION THAT PROVIDES 2-STORY HOMES ARRANGED IN DUPLEXES AND FOURPLEXES COMBINED WITH THE 3-STORY TOWNHOMES

THE TOWNHOMES ARE LOCATED ALONG BARCELONA STREET, FACING THE NEW DEVELOPMENT IN THE ADJACENT LOT, WHILE TH REST OF THE SITE FEATURES A LOWER DENSITY CONFIGURATION CONSISTENT WITH THE AROUND NEIGHBORHOOD.