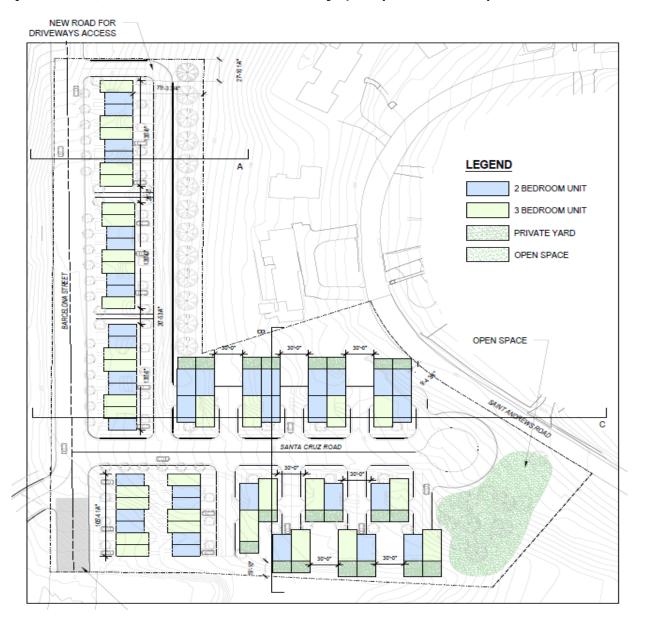

### Option A/B: Low-Medium Density (Duplex/Fourplex/Townhouse Units)

THIS IS A LOW-MEDIUM DENSITY HOUSING OPTION THAT PROVIDES 2-STORY HOMES ARRANGED IN DUPLEXES AND FOURPLEXES COMBINED WITH THE 3-STORY TOWNHOMES

THE TOWNHOMES ARE LOCATED ALONG BARCELONA STREET, FACING THE NEW DEVELOPMENT IN THE ADJACENT LOT, WHILE TH REST OF THE SITE FEATURES A LOWER DENSITY CONFIGURATION CONSISTENT WITH THE AROUND NEIGHBORHOOD.

| The state of the s | With the last transfer and the |  |  |
|--------------------------------------------------------------------------------------------------------------------------------------------------------------------------------------------------------------------------------------------------------------------------------------------------------------------------------------------------------------------------------------------------------------------------------------------------------------------------------------------------------------------------------------------------------------------------------------------------------------------------------------------------------------------------------------------------------------------------------------------------------------------------------------------------------------------------------------------------------------------------------------------------------------------------------------------------------------------------------------------------------------------------------------------------------------------------------------------------------------------------------------------------------------------------------------------------------------------------------------------------------------------------------------------------------------------------------------------------------------------------------------------------------------------------------------------------------------------------------------------------------------------------------------------------------------------------------------------------------------------------------------------------------------------------------------------------------------------------------------------------------------------------------------------------------------------------------------------------------------------------------------------------------------------------------------------------------------------------------------------------------------------------------------------------------------------------------------------------------------------------------|--------------------------------|--|--|
| PROJECT                                                                                                                                                                                                                                                                                                                                                                                                                                                                                                                                                                                                                                                                                                                                                                                                                                                                                                                                                                                                                                                                                                                                                                                                                                                                                                                                                                                                                                                                                                                                                                                                                                                                                                                                                                                                                                                                                                                                                                                                                                                                                                                        | DATA                           |  |  |
| TOTAL GROSS FLOOR<br>AREA (W/O GARAGE)                                                                                                                                                                                                                                                                                                                                                                                                                                                                                                                                                                                                                                                                                                                                                                                                                                                                                                                                                                                                                                                                                                                                                                                                                                                                                                                                                                                                                                                                                                                                                                                                                                                                                                                                                                                                                                                                                                                                                                                                                                                                                         | 78603 SF                       |  |  |
| LOT AREA                                                                                                                                                                                                                                                                                                                                                                                                                                                                                                                                                                                                                                                                                                                                                                                                                                                                                                                                                                                                                                                                                                                                                                                                                                                                                                                                                                                                                                                                                                                                                                                                                                                                                                                                                                                                                                                                                                                                                                                                                                                                                                                       | 209579 SF                      |  |  |
| FOOTPRINT                                                                                                                                                                                                                                                                                                                                                                                                                                                                                                                                                                                                                                                                                                                                                                                                                                                                                                                                                                                                                                                                                                                                                                                                                                                                                                                                                                                                                                                                                                                                                                                                                                                                                                                                                                                                                                                                                                                                                                                                                                                                                                                      | 42320 SF                       |  |  |
| LOT COVERAGE                                                                                                                                                                                                                                                                                                                                                                                                                                                                                                                                                                                                                                                                                                                                                                                                                                                                                                                                                                                                                                                                                                                                                                                                                                                                                                                                                                                                                                                                                                                                                                                                                                                                                                                                                                                                                                                                                                                                                                                                                                                                                                                   | 20 %                           |  |  |
| UNIT COUNT                                                                                                                                                                                                                                                                                                                                                                                                                                                                                                                                                                                                                                                                                                                                                                                                                                                                                                                                                                                                                                                                                                                                                                                                                                                                                                                                                                                                                                                                                                                                                                                                                                                                                                                                                                                                                                                                                                                                                                                                                                                                                                                     | 38 X 2 BEDROOM                 |  |  |
| ONII COONI                                                                                                                                                                                                                                                                                                                                                                                                                                                                                                                                                                                                                                                                                                                                                                                                                                                                                                                                                                                                                                                                                                                                                                                                                                                                                                                                                                                                                                                                                                                                                                                                                                                                                                                                                                                                                                                                                                                                                                                                                                                                                                                     | 32 X 3 BEDROOM                 |  |  |
| TOTAL                                                                                                                                                                                                                                                                                                                                                                                                                                                                                                                                                                                                                                                                                                                                                                                                                                                                                                                                                                                                                                                                                                                                                                                                                                                                                                                                                                                                                                                                                                                                                                                                                                                                                                                                                                                                                                                                                                                                                                                                                                                                                                                          | 70                             |  |  |
| BEDROOM COUNT                                                                                                                                                                                                                                                                                                                                                                                                                                                                                                                                                                                                                                                                                                                                                                                                                                                                                                                                                                                                                                                                                                                                                                                                                                                                                                                                                                                                                                                                                                                                                                                                                                                                                                                                                                                                                                                                                                                                                                                                                                                                                                                  | 172                            |  |  |
| 2 BEDROOM UNIT<br>SIZE/DUPLEX-QUADPLEX                                                                                                                                                                                                                                                                                                                                                                                                                                                                                                                                                                                                                                                                                                                                                                                                                                                                                                                                                                                                                                                                                                                                                                                                                                                                                                                                                                                                                                                                                                                                                                                                                                                                                                                                                                                                                                                                                                                                                                                                                                                                                         | 971 SF                         |  |  |
| 3 BEDROOM UNIT<br>SIZE/DUPLEX-QUADPLEX                                                                                                                                                                                                                                                                                                                                                                                                                                                                                                                                                                                                                                                                                                                                                                                                                                                                                                                                                                                                                                                                                                                                                                                                                                                                                                                                                                                                                                                                                                                                                                                                                                                                                                                                                                                                                                                                                                                                                                                                                                                                                         | 1297 SF                        |  |  |
| 2 BEDROOM UNIT<br>SIZE/TOWNHOME                                                                                                                                                                                                                                                                                                                                                                                                                                                                                                                                                                                                                                                                                                                                                                                                                                                                                                                                                                                                                                                                                                                                                                                                                                                                                                                                                                                                                                                                                                                                                                                                                                                                                                                                                                                                                                                                                                                                                                                                                                                                                                | 1043 SF                        |  |  |
| 3 BEDROOM UNIT<br>SIZE/TOWNHOME                                                                                                                                                                                                                                                                                                                                                                                                                                                                                                                                                                                                                                                                                                                                                                                                                                                                                                                                                                                                                                                                                                                                                                                                                                                                                                                                                                                                                                                                                                                                                                                                                                                                                                                                                                                                                                                                                                                                                                                                                                                                                                | 1238 SF                        |  |  |
|                                                                                                                                                                                                                                                                                                                                                                                                                                                                                                                                                                                                                                                                                                                                                                                                                                                                                                                                                                                                                                                                                                                                                                                                                                                                                                                                                                                                                                                                                                                                                                                                                                                                                                                                                                                                                                                                                                                                                                                                                                                                                                                                |                                |  |  |

#### Option A/B: Low-Med. Density (Duplex/Fourplex/Townhouse Units)

C - SITE SECTION LOOKING NORTH SCALE 1:1000