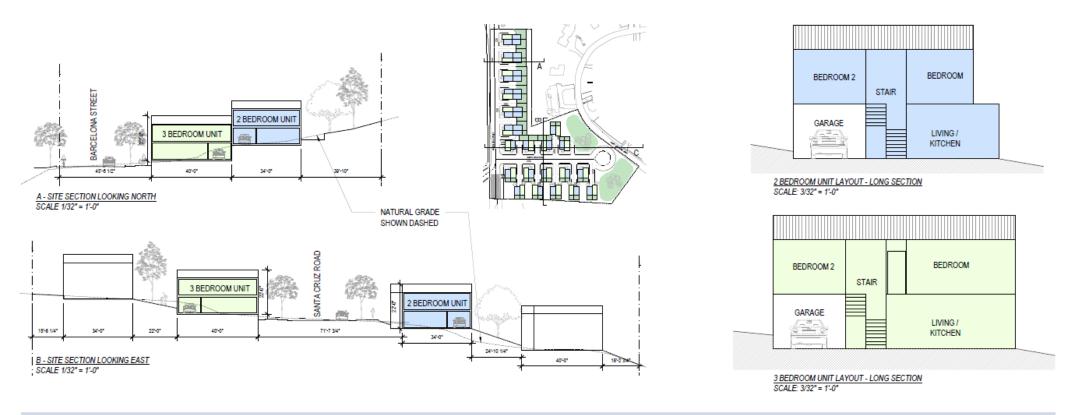

#### **Option B: Medium Density** (Townhouse Units)

THIS IS A MEDIUM DENSITY HOUSING OPTION THAT PROVIDES
3-STORY TOWNHOMES WITH GARAGE PARKING. WITH THE NARROW
WIDTH OF THE UNITS, THE DESIGN IS SUITABLE FOR MODULAR
CONSTRUCTION, AND PROVIDES A SINGLE-FAMILY STYLE
PROTOTYPE IN A MEDIUM DENSITY LAYOUT. THE ADJACENT OAK
KNOLL DEVELOPMENT INCLUDES SOME TOWNHOME
DEVELOPMENTS, SO THIS OPTION SHARES MASSING AND DENSITY
WITH THAT PROJECT.

#### **Option B: Medium Density** (Townhouse Units)