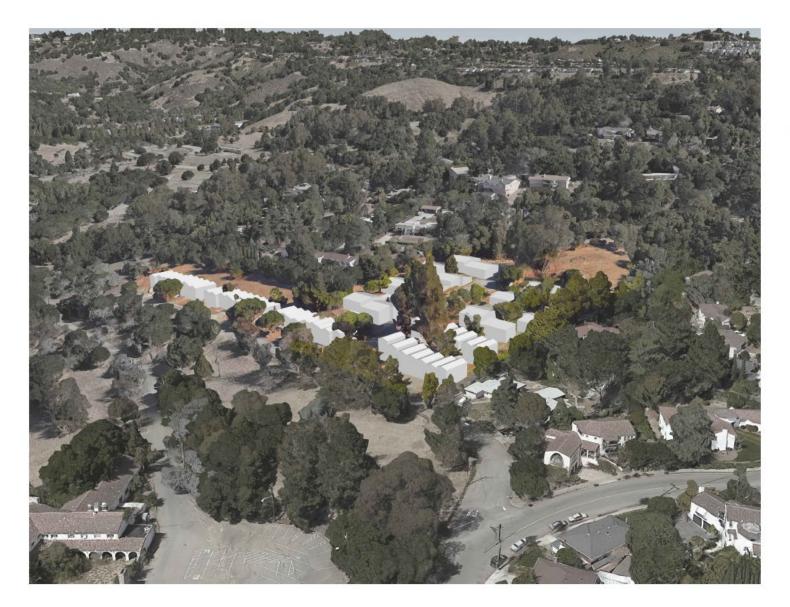

## Option A: Low Density (Duplex/Fourplex Units)

THIS IS A LOW DENSITY HOUSING OPTION THAT PROVIDES 2-STORY HOMES ARRANGED IN DUPLEXES AND FOURPLEXES THE MASSING IS MORE IN KEEPING WITH THE SURROUNDING NEIGHBORHOOD, AND PROVIDES SEPARATE HOMES WITH PRIVATE OPEN SPACE

#### **Option A: Low Density** (Duplex/Fourplex Units)

#### **Option A: Low Density** (Duplex/Fourplex Units)

SCALE 1:500