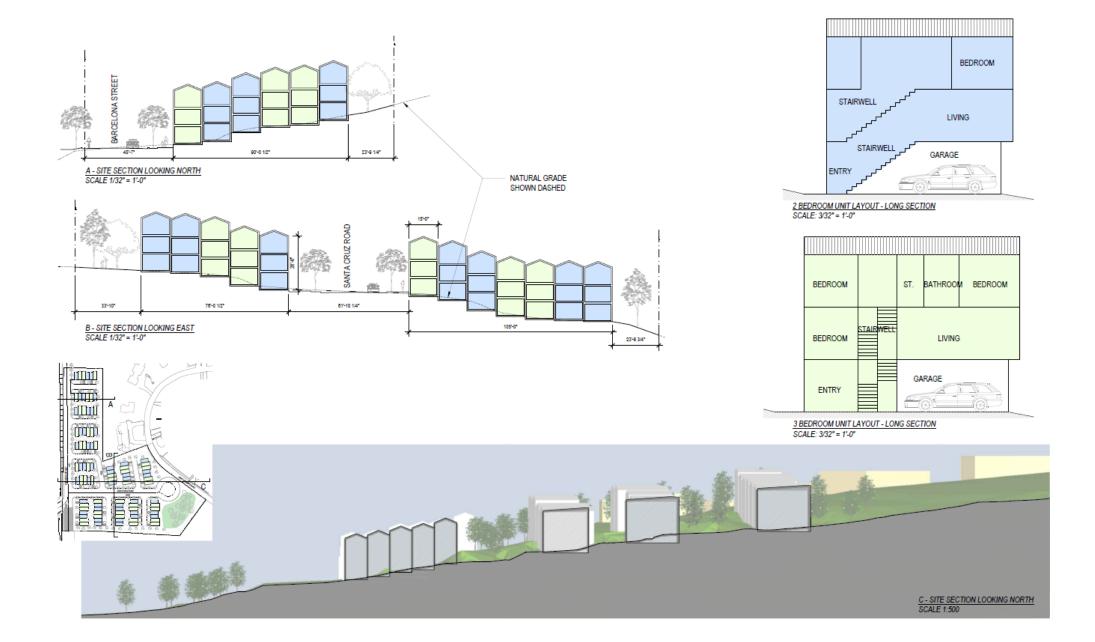

#### **Option C: High Density** (Multi-family Units)

### Option C: High Density (Multi-family Units)

### Option C: High Density (Multi-family Units)

THIS IS A HIGH DENSITY HOUSING OPTION THAT PROVIDES 3-STORIES OF APARTMENT BUILDING OVER BASEMENT LEVEL PARKING. THE SECTION WORKS WITH THE TOPOGRAPHY, WITH THE PARKING LEVEL PARTIALLY TUCKED INTO THE LANDSCAPE, AND THE LIVING LEVELS ABOVE GROUND. THIS OPTION PROVIDES A VARIETY OF HOUSING SIZES AND CAN INCLUDE AMENITY AND WRAP AROUND SERVICES WITHIN THE BUILDINGS. WHILE THE MASSING IS LARGES THAN THE SURROUNDING EXISTING NEIGHBORHOODS, THE OAK KNOLL DEVELOPMENT INCLUDES SOME AREAS OF LARGER MASSING AT RETAIL AREAS.