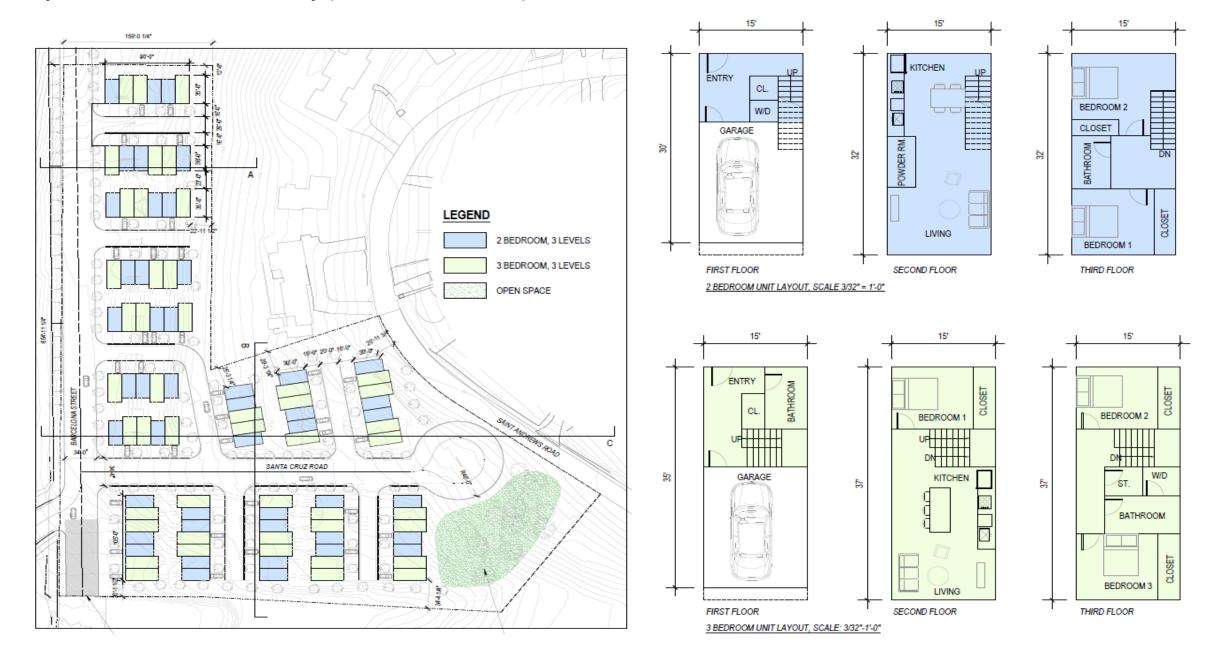

#### **Option C: High Density** (Multi-family Units)

### Option C: High Density (Multi-family Units)

### Option C: High Density (Multi-family Units)

THIS IS A HIGH DENSITY HOUSING OPTION THAT PROVIDES 3-STORIES OF APARTMENT BUILDING OVER BASEMENT LEVEL PARKING. THE SECTION WORKS WITH THE TOPOGRAPHY, WITH THE PARKING LEVEL PARTIALLY TUCKED INTO THE LANDSCAPE, AND THE LIVING LEVELS ABOVE GROUND. THIS OPTION PROVIDES A VARIETY OF HOUSING SIZES AND CAN INCLUDE AMENITY AND WRAP AROUND SERVICES WITHIN THE BUILDINGS. WHILE THE MASSING IS LARGES THAN THE SURROUNDING EXISTING NEIGHBORHOODS, THE OAK KNOLL DEVELOPMENT INCLUDES SOME AREAS OF LARGER MASSING AT RETAIL AREAS.