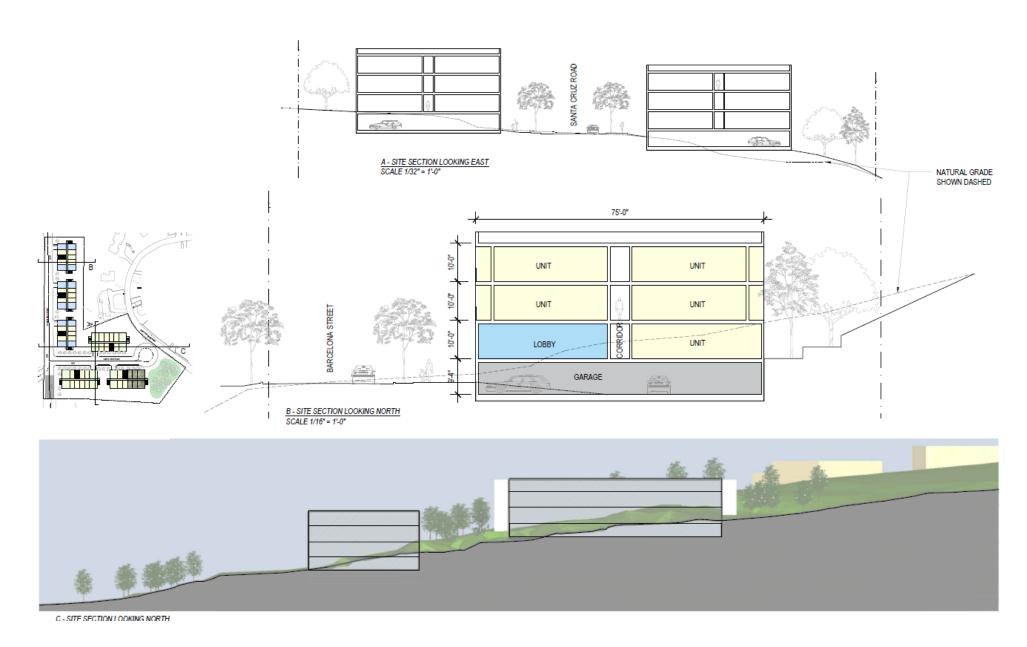

### Option C: High Density (Multi-family Units)

THIS IS A HIGH DENSITY HOUSING OPTION THAT PROVIDES 3-STORIES OF APARTMENT BUILDING OVER BASEMENT LEVEL PARKING. THE SECTION WORKS WITH THE TOPOGRAPHY, WITH THE PARKING LEVEL PARTIALLY TUCKED INTO THE LANDSCAPE, AND THE LIVING LEVELS ABOVE GROUND. THIS OPTION PROVIDES A VARIETY OF HOUSING SIZES AND CAN INCLUDE AMENITY AND WRAP AROUND SERVICES WITHIN THE BUILDINGS. WHILE THE MASSING IS LARGES THAN THE SURROUNDING EXISTING NEIGHBORHOODS, THE OAK KNOLL DEVELOPMENT INCLUDES SOME AREAS OF LARGER MASSING AT RETAIL AREAS.

### Option C: High Density (Multi-family Units)