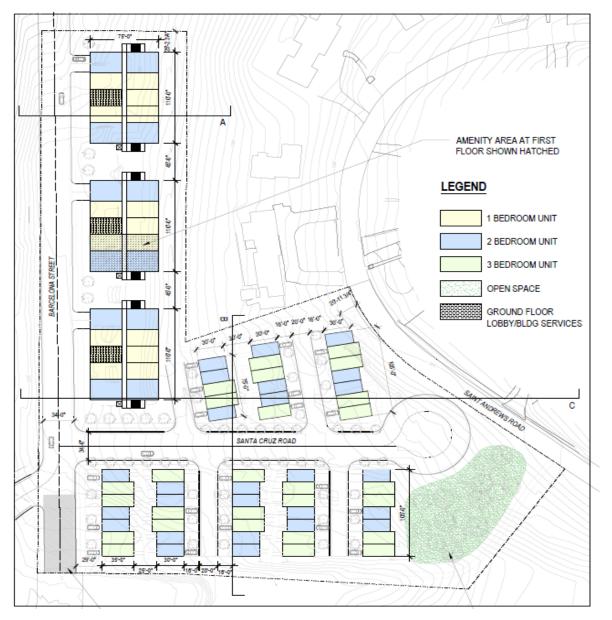

### Option C: High Density (Multi-family Units)

THIS IS A HIGH DENSITY HOUSING OPTION THAT PROVIDES 3-STORIES OF APARTMENT BUILDING OVER BASEMENT LEVEL PARKING. THE SECTION WORKS WITH THE TOPOGRAPHY, WITH THE PARKING LEVEL PARTIALLY TUCKED INTO THE LANDSCAPE, AND THE LIVING LEVELS ABOVE GROUND. THIS OPTION PROVIDES A VARIETY OF HOUSING SIZES AND CAN INCLUDE AMENITY AND WRAP AROUND SERVICES WITHIN THE BUILDINGS. WHILE THE MASSING IS LARGES THAN THE SURROUNDING EXISTING NEIGHBORHOODS, THE OAK KNOLL DEVELOPMENT INCLUDES SOME AREAS OF LARGER MASSING AT RETAIL AREAS.

| PROJECT DATA    |  |  |
|-----------------|--|--|
| 142485 SF       |  |  |
| 209579 SF       |  |  |
| 57150 SF        |  |  |
| 27 %            |  |  |
| 116 X 1 BEDROOM |  |  |
| 36 X 2 BEDROOM  |  |  |
| 34 X 3 BEDROOM  |  |  |
| 186             |  |  |
| 290             |  |  |
| 610 SF          |  |  |
| 763 SF          |  |  |
| 1036 SF         |  |  |
|                 |  |  |

#### **Option C: High Density** (Multi-family Units)

### Option C: High Density (Multi-family Units)