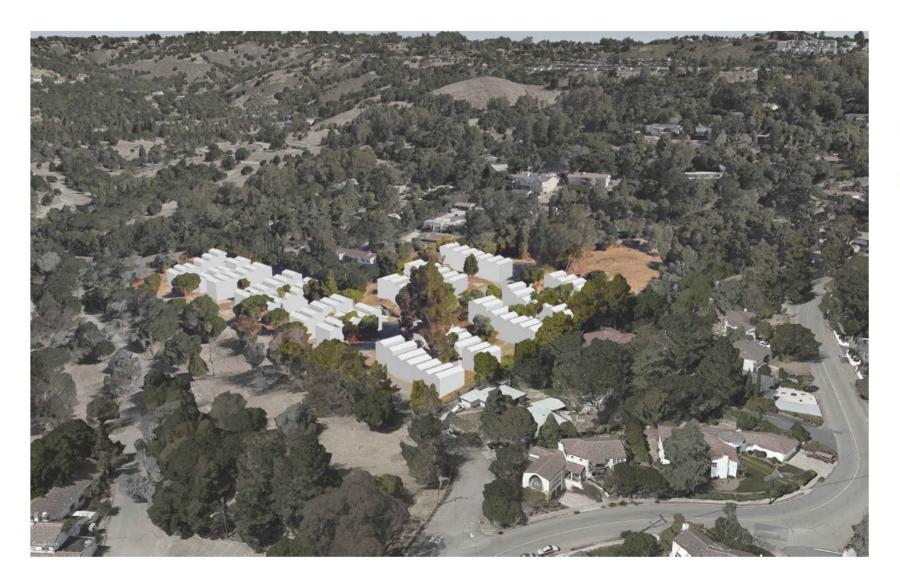

#### **Option B: Medium Density** (Townhouse Units)

THIS IS A MEDIUM DENSITY HOUSING OPTION THAT PROVIDES
3-STORY TOWNHOMES WITH GARAGE PARKING. WITH THE NARROW
WIDTH OF THE UNITS, THE DESIGN IS SUITABLE FOR MODULAR
CONSTRUCTION, AND PROVIDES A SINGLE-FAMILY STYLE
PROTOTYPE IN A MEDIUM DENSITY LAYOUT. THE ADJACENT OAK
KNOLL DEVELOPMENT INCLUDES SOME TOWNHOME
DEVELOPMENTS, SO THIS OPTION SHARES MASSING AND DENSITY
WITH THAT PROJECT.

#### **Option B: Medium Density** (Townhouse Units)