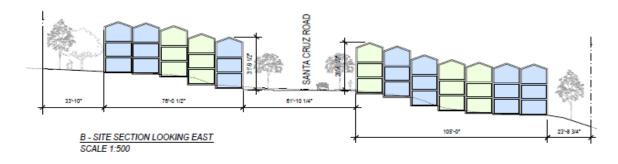

### Option C: High Density (Multi-family Units)

THIS IS A HIGH DENSITY HOUSING OPTION THAT PROVIDES 3-STORIES OF APARTMENT BUILDING OVER BASEMENT LEVEL PARKING. THE SECTION WORKS WITH THE TOPOGRAPHY, WITH THE PARKING LEVEL PARTIALLY TUCKED INTO THE LANDSCAPE, AND THE LIVING LEVELS ABOVE GROUND. THIS OPTION PROVIDES A VARIETY OF HOUSING SIZES AND CAN INCLUDE AMENITY AND WRAP AROUND SERVICES WITHIN THE BUILDINGS. WHILE THE MASSING IS LARGES THAN THE SURROUNDING EXISTING NEIGHBORHOODS, THE OAK KNOLL DEVELOPMENT INCLUDES SOME AREAS OF LARGER MASSING AT RETAIL AREAS.

#### **Option C: High Density** (Multi-family Units)

### Option C: High Density (Multi-family Units)