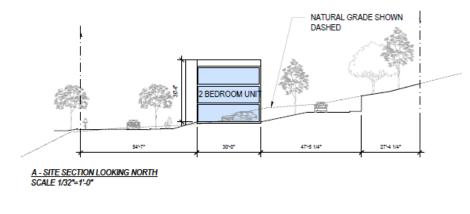

#### Option A/B: Low-Med. Density (Duplex/Fourplex/Townhouse Units)

C - SITE SECTION LOOKING NORTH SCALE 1:1000