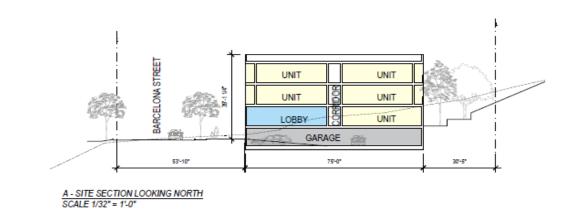

### Option C: High Density (Multi-family Units)

THIS IS A HIGH DENSITY HOUSING OPTION THAT PROVIDES 3-STORIES OF APARTMENT BUILDING OVER BASEMENT LEVEL PARKING. THE SECTION WORKS WITH THE TOPOGRAPHY, WITH THE PARKING LEVEL PARTIALLY TUCKED INTO THE LANDSCAPE, AND THE LIVING LEVELS ABOVE GROUND. THIS OPTION PROVIDES A VARIETY OF HOUSING SIZES AND CAN INCLUDE AMENITY AND WRAP AROUND SERVICES WITHIN THE BUILDINGS. WHILE THE MASSING IS LARGES THAN THE SURROUNDING EXISTING NEIGHBORHOODS, THE OAK KNOLL DEVELOPMENT INCLUDES SOME AREAS OF LARGER MASSING AT RETAIL AREAS.

#### **Option C: High Density** (Multi-family Units)

### Option C: High Density (Multi-family Units)