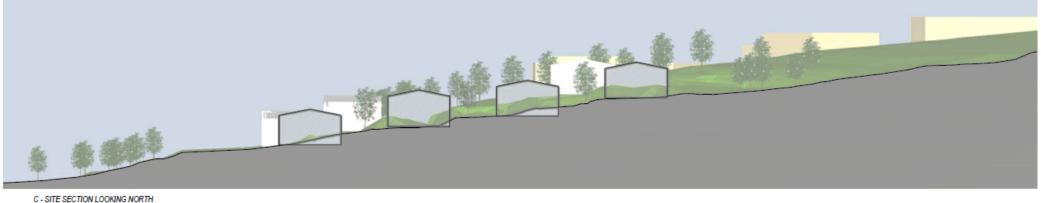

#### Option A/B: Low-Med. Density (Duplex/Fourplex/Townhouse Units)

C - SITE SECTION LOOKING NORTH SCALE 1:1000

#### Option B/C: Medium-High Density (Townhouse/Multi-family Units)

C - SITE SECTION LOOKING NORTH SCALE 1:1000