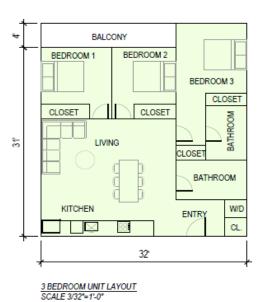

### Option C: High Density (Multi-family Units)

THIS IS A HIGH DENSITY HOUSING OPTION THAT PROVIDES 3-STORIES OF APARTMENT BUILDING OVER BASEMENT LEVEL PARKING. THE SECTION WORKS WITH THE TOPOGRAPHY, WITH THE PARKING LEVEL PARTIALLY TUCKED INTO THE LANDSCAPE, AND THE LIVING LEVELS ABOVE GROUND. THIS OPTION PROVIDES A VARIETY OF HOUSING SIZES AND CAN INCLUDE AMENITY AND WRAP AROUND SERVICES WITHIN THE BUILDINGS. WHILE THE MASSING IS LARGES THAN THE SURROUNDING EXISTING NEIGHBORHOODS, THE OAK KNOLL DEVELOPMENT INCLUDES SOME AREAS OF LARGER MASSING AT RETAIL AREAS.

### Option C: High Density (Multi-family Units)