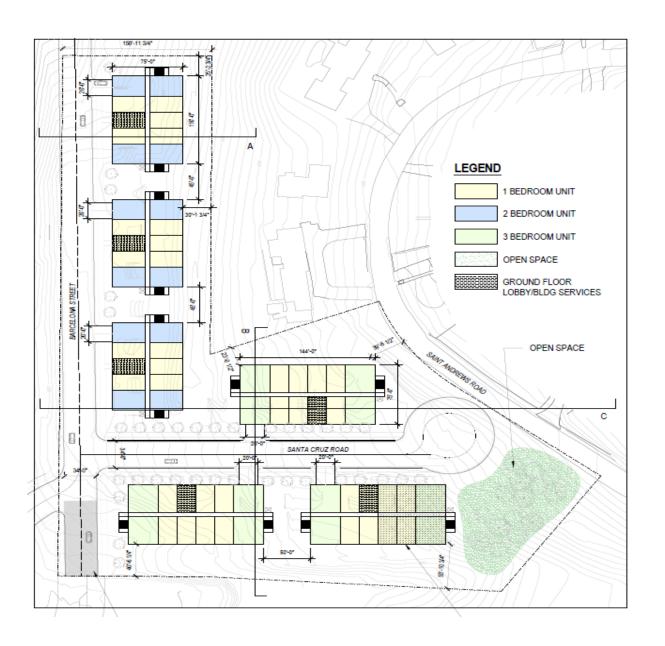

### Option C: High Density (Multi-family Units)

THIS IS A HIGH DENSITY HOUSING OPTION THAT PROVIDES 3-STORIES OF APARTMENT BUILDING OVER BASEMENT LEVEL PARKING. THE SECTION WORKS WITH THE TOPOGRAPHY, WITH THE PARKING LEVEL PARTIALLY TUCKED INTO THE LANDSCAPE, AND THE LIVING LEVELS ABOVE GROUND. THIS OPTION PROVIDES A VARIETY OF HOUSING SIZES AND CAN INCLUDE AMENITY AND WRAP AROUND SERVICES WITHIN THE BUILDINGS. WHILE THE MASSING IS LARGES THAN THE SURROUNDING EXISTING NEIGHBORHOODS, THE OAK KNOLL DEVELOPMENT INCLUDES SOME AREAS OF LARGER MASSING AT RETAIL AREAS.

### Option C: High Density (Multi-family Units)