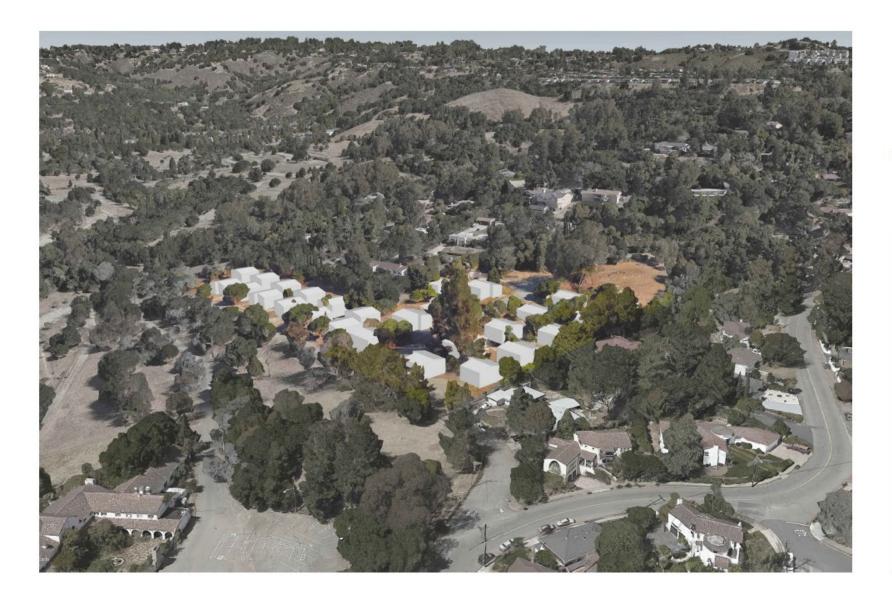

## Option A: Low Density (Duplex/Fourplex Units)





THIS IS A LOW DENSITY HOUSING OPTION THAT PROVIDES 2-STORY HOMES ARRANGED IN DUPLEXES AND FOURPLEXES THE MASSING IS MORE IN KEEPING WITH THE SURROUNDING NEIGHBORHOOD, AND PROVIDES SEPARATE HOMES WITH PRIVATE OPEN SPACE

| PROJECT DATA                           |                |  |
|----------------------------------------|----------------|--|
| TOTAL GROSS FLOOR<br>AREA (W/O GARAGE) | 59280 SF       |  |
| LOT AREA                               | 209579 SF      |  |
| FOOTPRINT                              | 39240 SF       |  |
| LOT COVERAGE                           | 19 %           |  |
| UNIT COUNT                             | 33 X 2 BEDROOM |  |
| UNIT COUNT                             | 21 X 3 BEDROOM |  |
| TOTAL                                  | 54             |  |
| BEDROOM