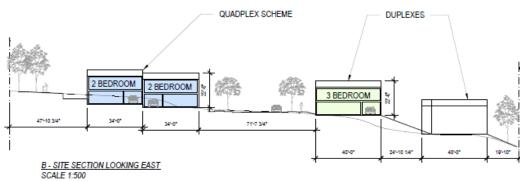

#### Option A/B: Low-Med. Density (Duplex/Fourplex/Townhouse Units)

C - SITE SECTION LOOKING NORTH SCALE 1:1000

#### Option B/C: Medium-High Density (Townhouse/Multi-family Units)

C - SITE SECTION LOOKING NORTH SCALE 1:1000