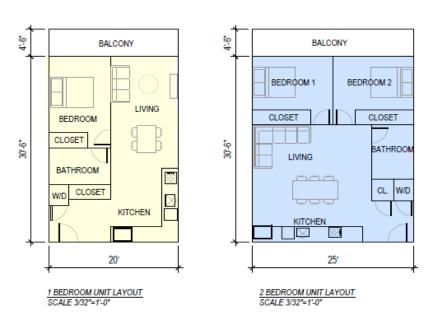

### Option C: High Density (Multi-family Units)

THIS IS A HIGH DENSITY HOUSING OPTION THAT PROVIDES 3-STORIES OF APARTMENT BUILDING OVER BASEMENT LEVEL PARKING. THE SECTION WORKS WITH THE TOPOGRAPHY, WITH THE PARKING LEVEL PARTIALLY TUCKED INTO THE LANDSCAPE, AND THE LIVING LEVELS ABOVE GROUND. THIS OPTION PROVIDES A VARIETY OF HOUSING SIZES AND CAN INCLUDE AMENITY AND WRAP AROUND SERVICES WITHIN THE BUILDINGS. WHILE THE MASSING IS LARGES THAN THE SURROUNDING EXISTING NEIGHBORHOODS, THE OAK KNOLL DEVELOPMENT INCLUDES SOME AREAS OF LARGER MASSING AT RETAIL AREAS.

### Option C: High Density (Multi-family Units)