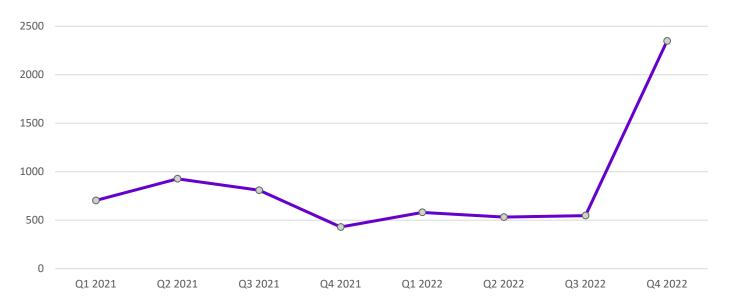

# Stops increased markedly with return of traffic company (Q4, 2022)

Non-Dispatch Non-Intel Led Stops, 2022, OPD