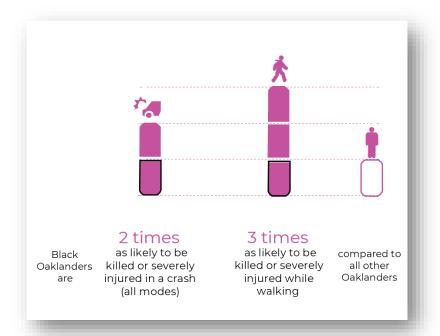

# Severe and Fatal Crashes Disproportionately Impact Black Oaklanders and Seniors