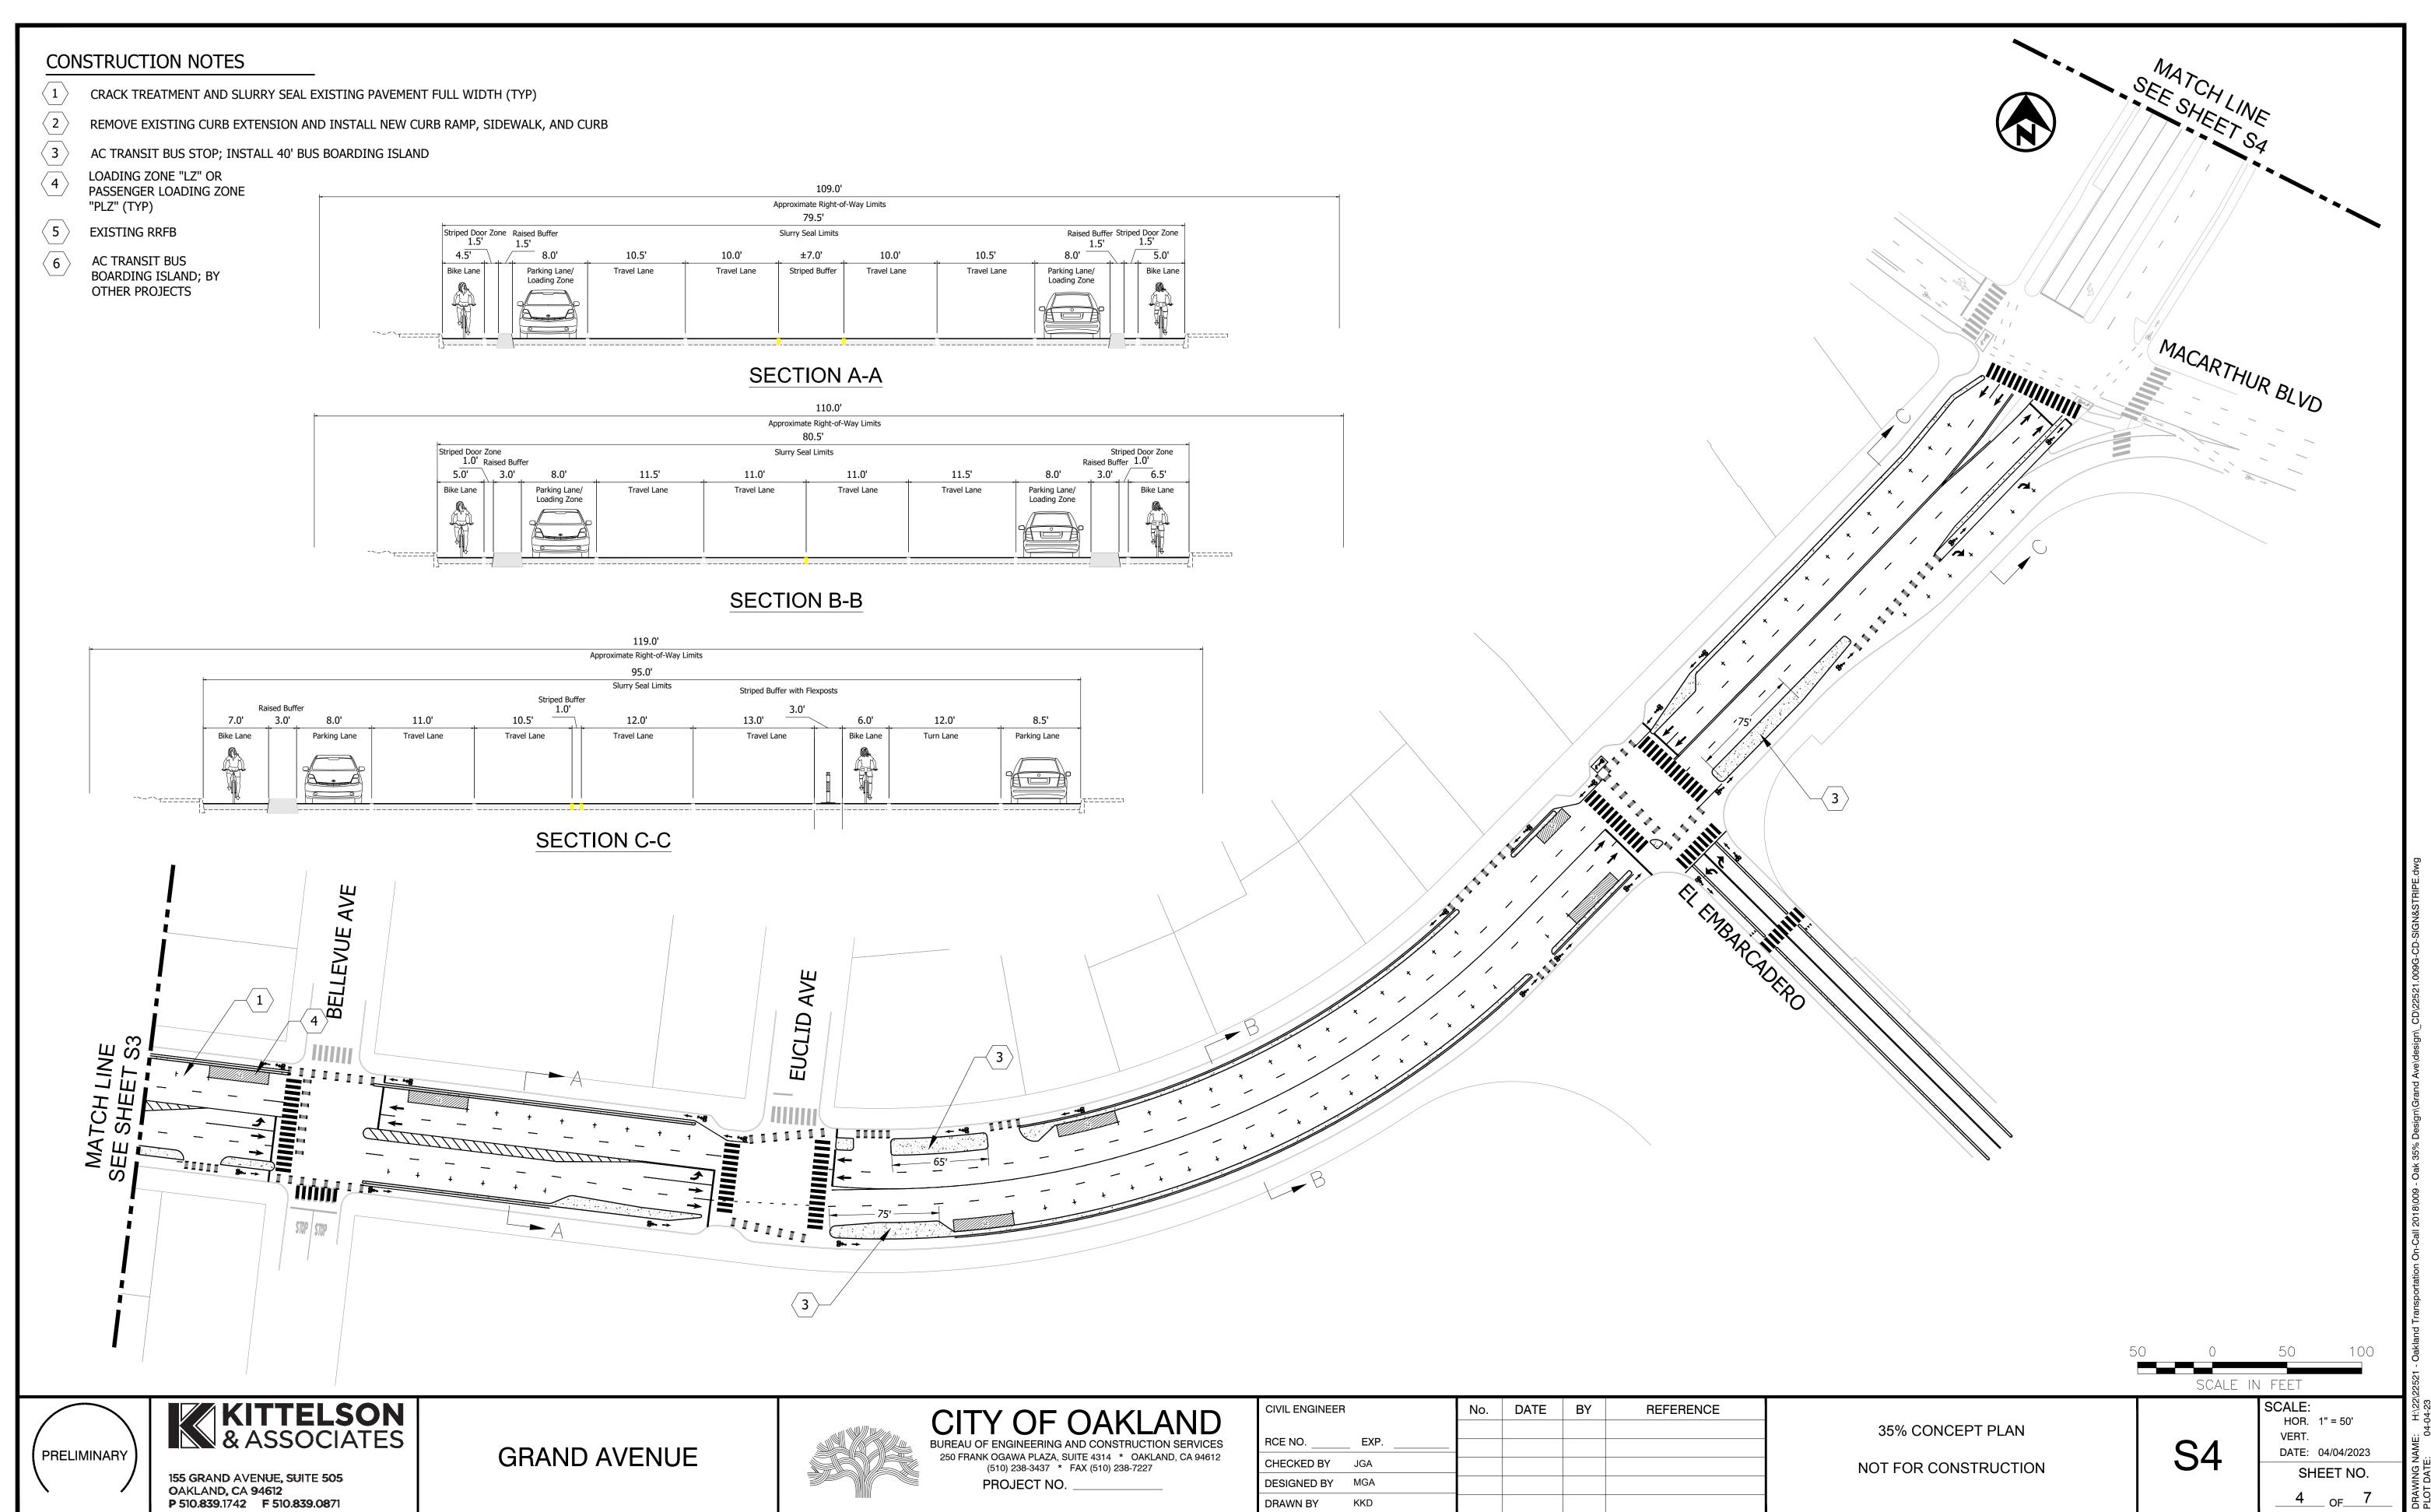

#### **Item 7. Grand Avenue Repaving Project**

OakDOT Planning and Project Development Supervisor, Charlie Ream (<a href="mailto:cream@oaklandca.gov">cream@oaklandca.gov</a>), presented an update on the Grand Avenue Complete Streets Repaving Project, which will reconfigure Grand Avenue between Broadway to Elwood Avenue along with a planned repaving of the roadway. With Measure KK/U funding, OakDOT will conduct outreach and include bicycle, pedestrian, and transit improvements in the design. The project kicked off in late 2021, and OakDOT staff engaged the community and key stakeholders living near the corridor in Spring 2022. OakDOT worked with a consultant team and completed draft conceptual designs (15% plans) for the corridor in Fall/Winter 2022, which staff shared with the community, including a presentation to the BPAC at the November 2022 meeting. Since circulating those designs, OakDOT incorporated community and stakeholder feedback, and developed an updated design (35% plans) to share with BPAC and others for a final round of design iteration before handing the project over to the OakDOT Paving Program for detailed design and engineering.

#### Summary of Discussion:

- Outreach so far has included street questionnaires about the transportation mode that business patrons had used to reach the Grand Avenue business district.
- AC Transit does not want a reduction in motor vehicle lanes due to potential negative effects on the bus schedule. Traffic volumes are also high to support a road diet.
- Minimum widths are being used for nearly all modes detailed in these plans.