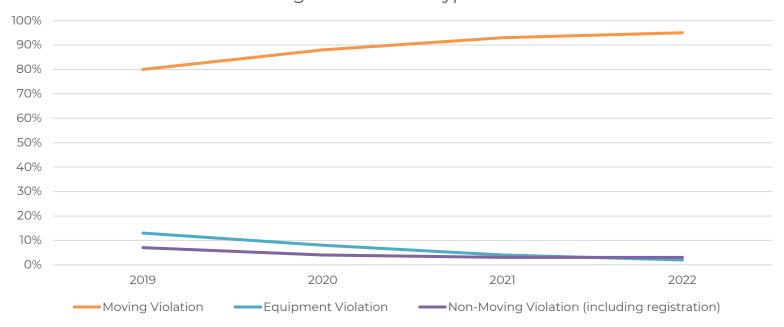

Traffic Stops Increasingly Focused on Moving Violations

Percentage of Violation Types 2019-2022