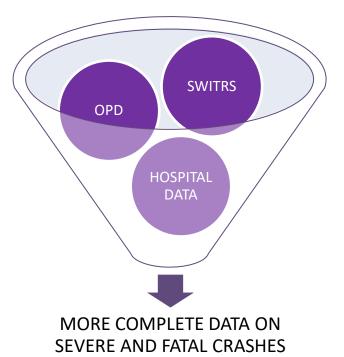

#### Strategy 4. Planning and Evaluation

Data Partnership with Alameda County Public Health

Department (ACPHD)

 In 2022 SOS initiated a pilot to enable data sharing from hospitals to supplement OPD data on crashes on International Blvd.