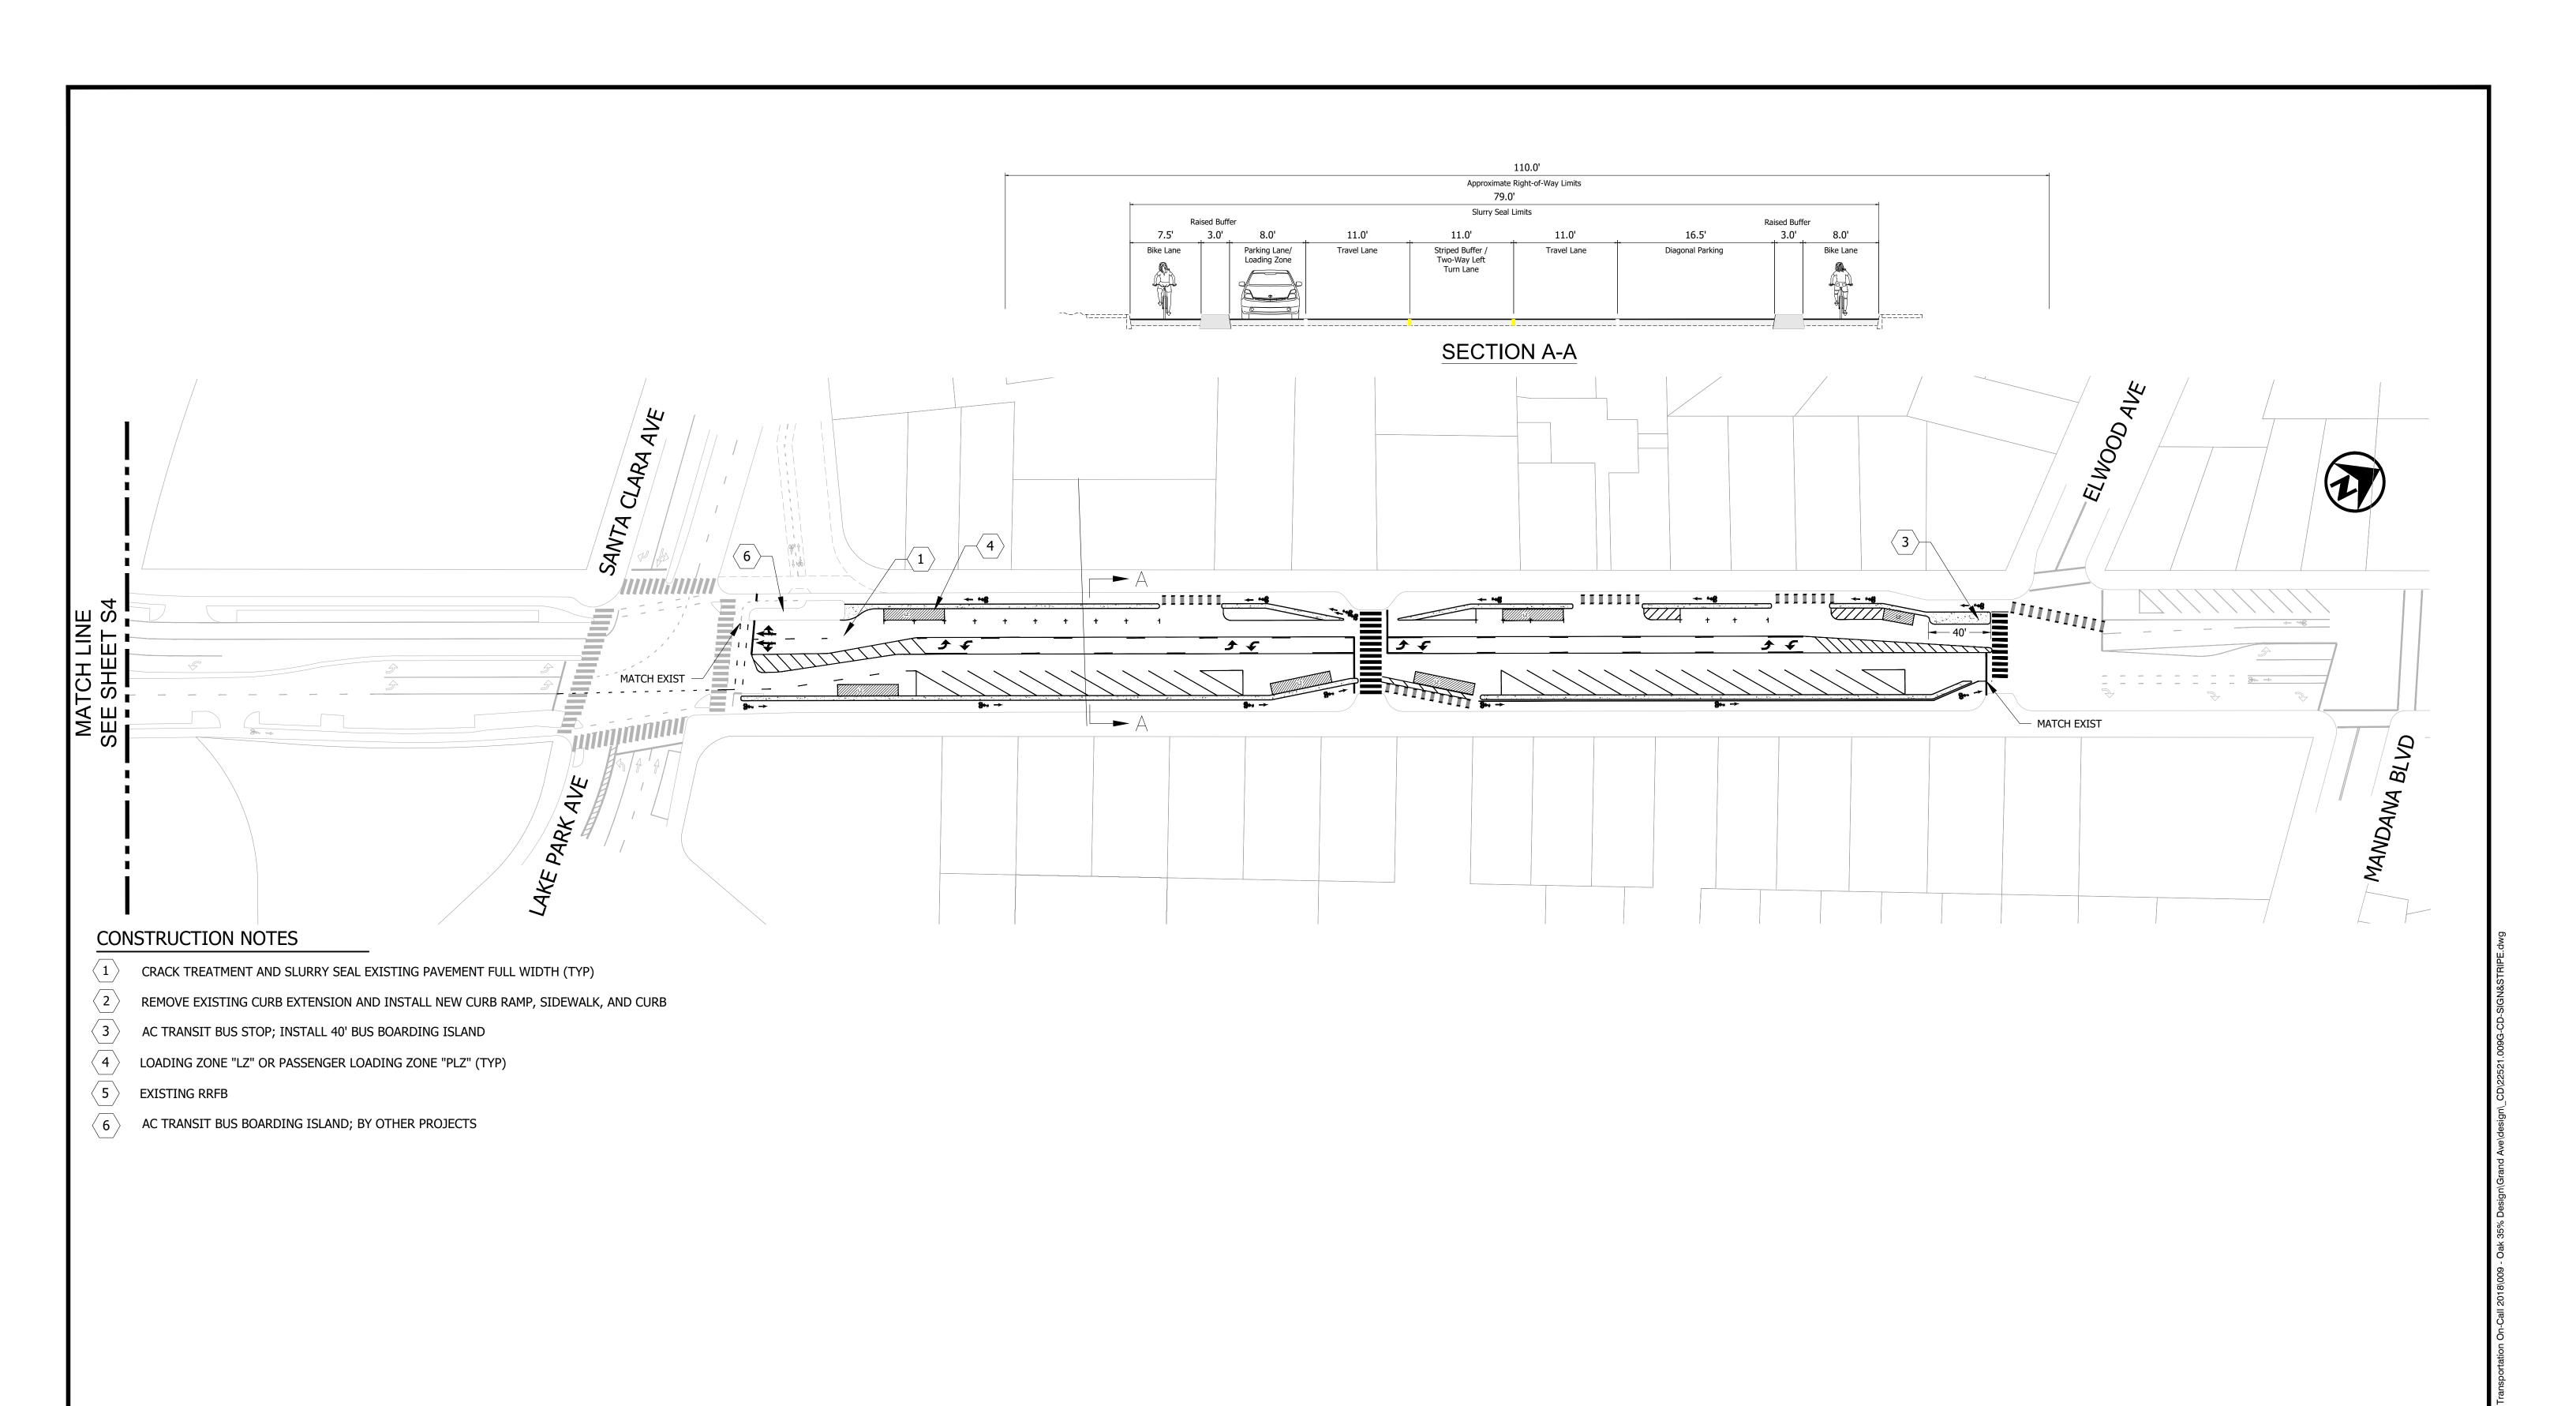

#### **Item 7. Grand Avenue Repaving Project**

OakDOT Planning and Project Development Supervisor, Charlie Ream (<a href="mailto:cream@oaklandca.gov">cream@oaklandca.gov</a>), presented an update on the Grand Avenue Complete Streets Repaving Project, which will reconfigure Grand Avenue between Broadway to Elwood Avenue along with a planned repaving of the roadway. With Measure KK/U funding, OakDOT will conduct outreach and include bicycle, pedestrian, and transit improvements in the design. The project kicked off in late 2021, and OakDOT staff engaged the community and key stakeholders living near the corridor in Spring 2022. OakDOT worked with a consultant team and completed draft conceptual designs (15% plans) for the corridor in Fall/Winter 2022, which staff shared with the community, including a presentation to the BPAC at the November 2022 meeting. Since circulating those designs, OakDOT incorporated community and stakeholder feedback, and developed an updated design (35% plans) to share with BPAC and others for a final round of design iteration before handing the project over to the OakDOT Paving Program for detailed design and engineering.

#### Summary of Discussion:

- Outreach so far has included street questionnaires about the transportation mode that business patrons had used to reach the Grand Avenue business district.
- AC Transit does not want a reduction in motor vehicle lanes due to potential negative effects on the bus schedule. Traffic volumes are also high to support a road diet.
- Minimum widths are being used for nearly all modes detailed in these plans.