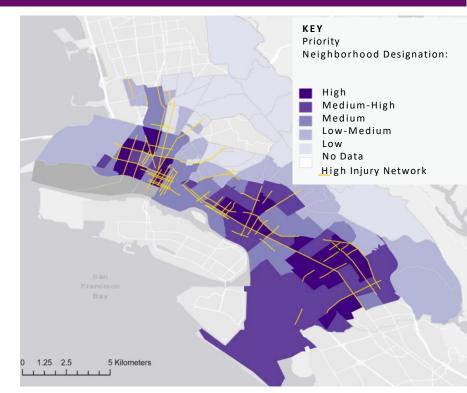

#### High Injury Network (HIN)

6% of Oakland's Streetsthat account for60% of severe and fatalcrashes

95% of the HIN is in Medium to High Priority Equity Neighborhoods

Source: High Injury Network: 2012-2016 Data from SWITRS (Statewide Integrated Traffic Records System) prepared by Fehr & Peers.