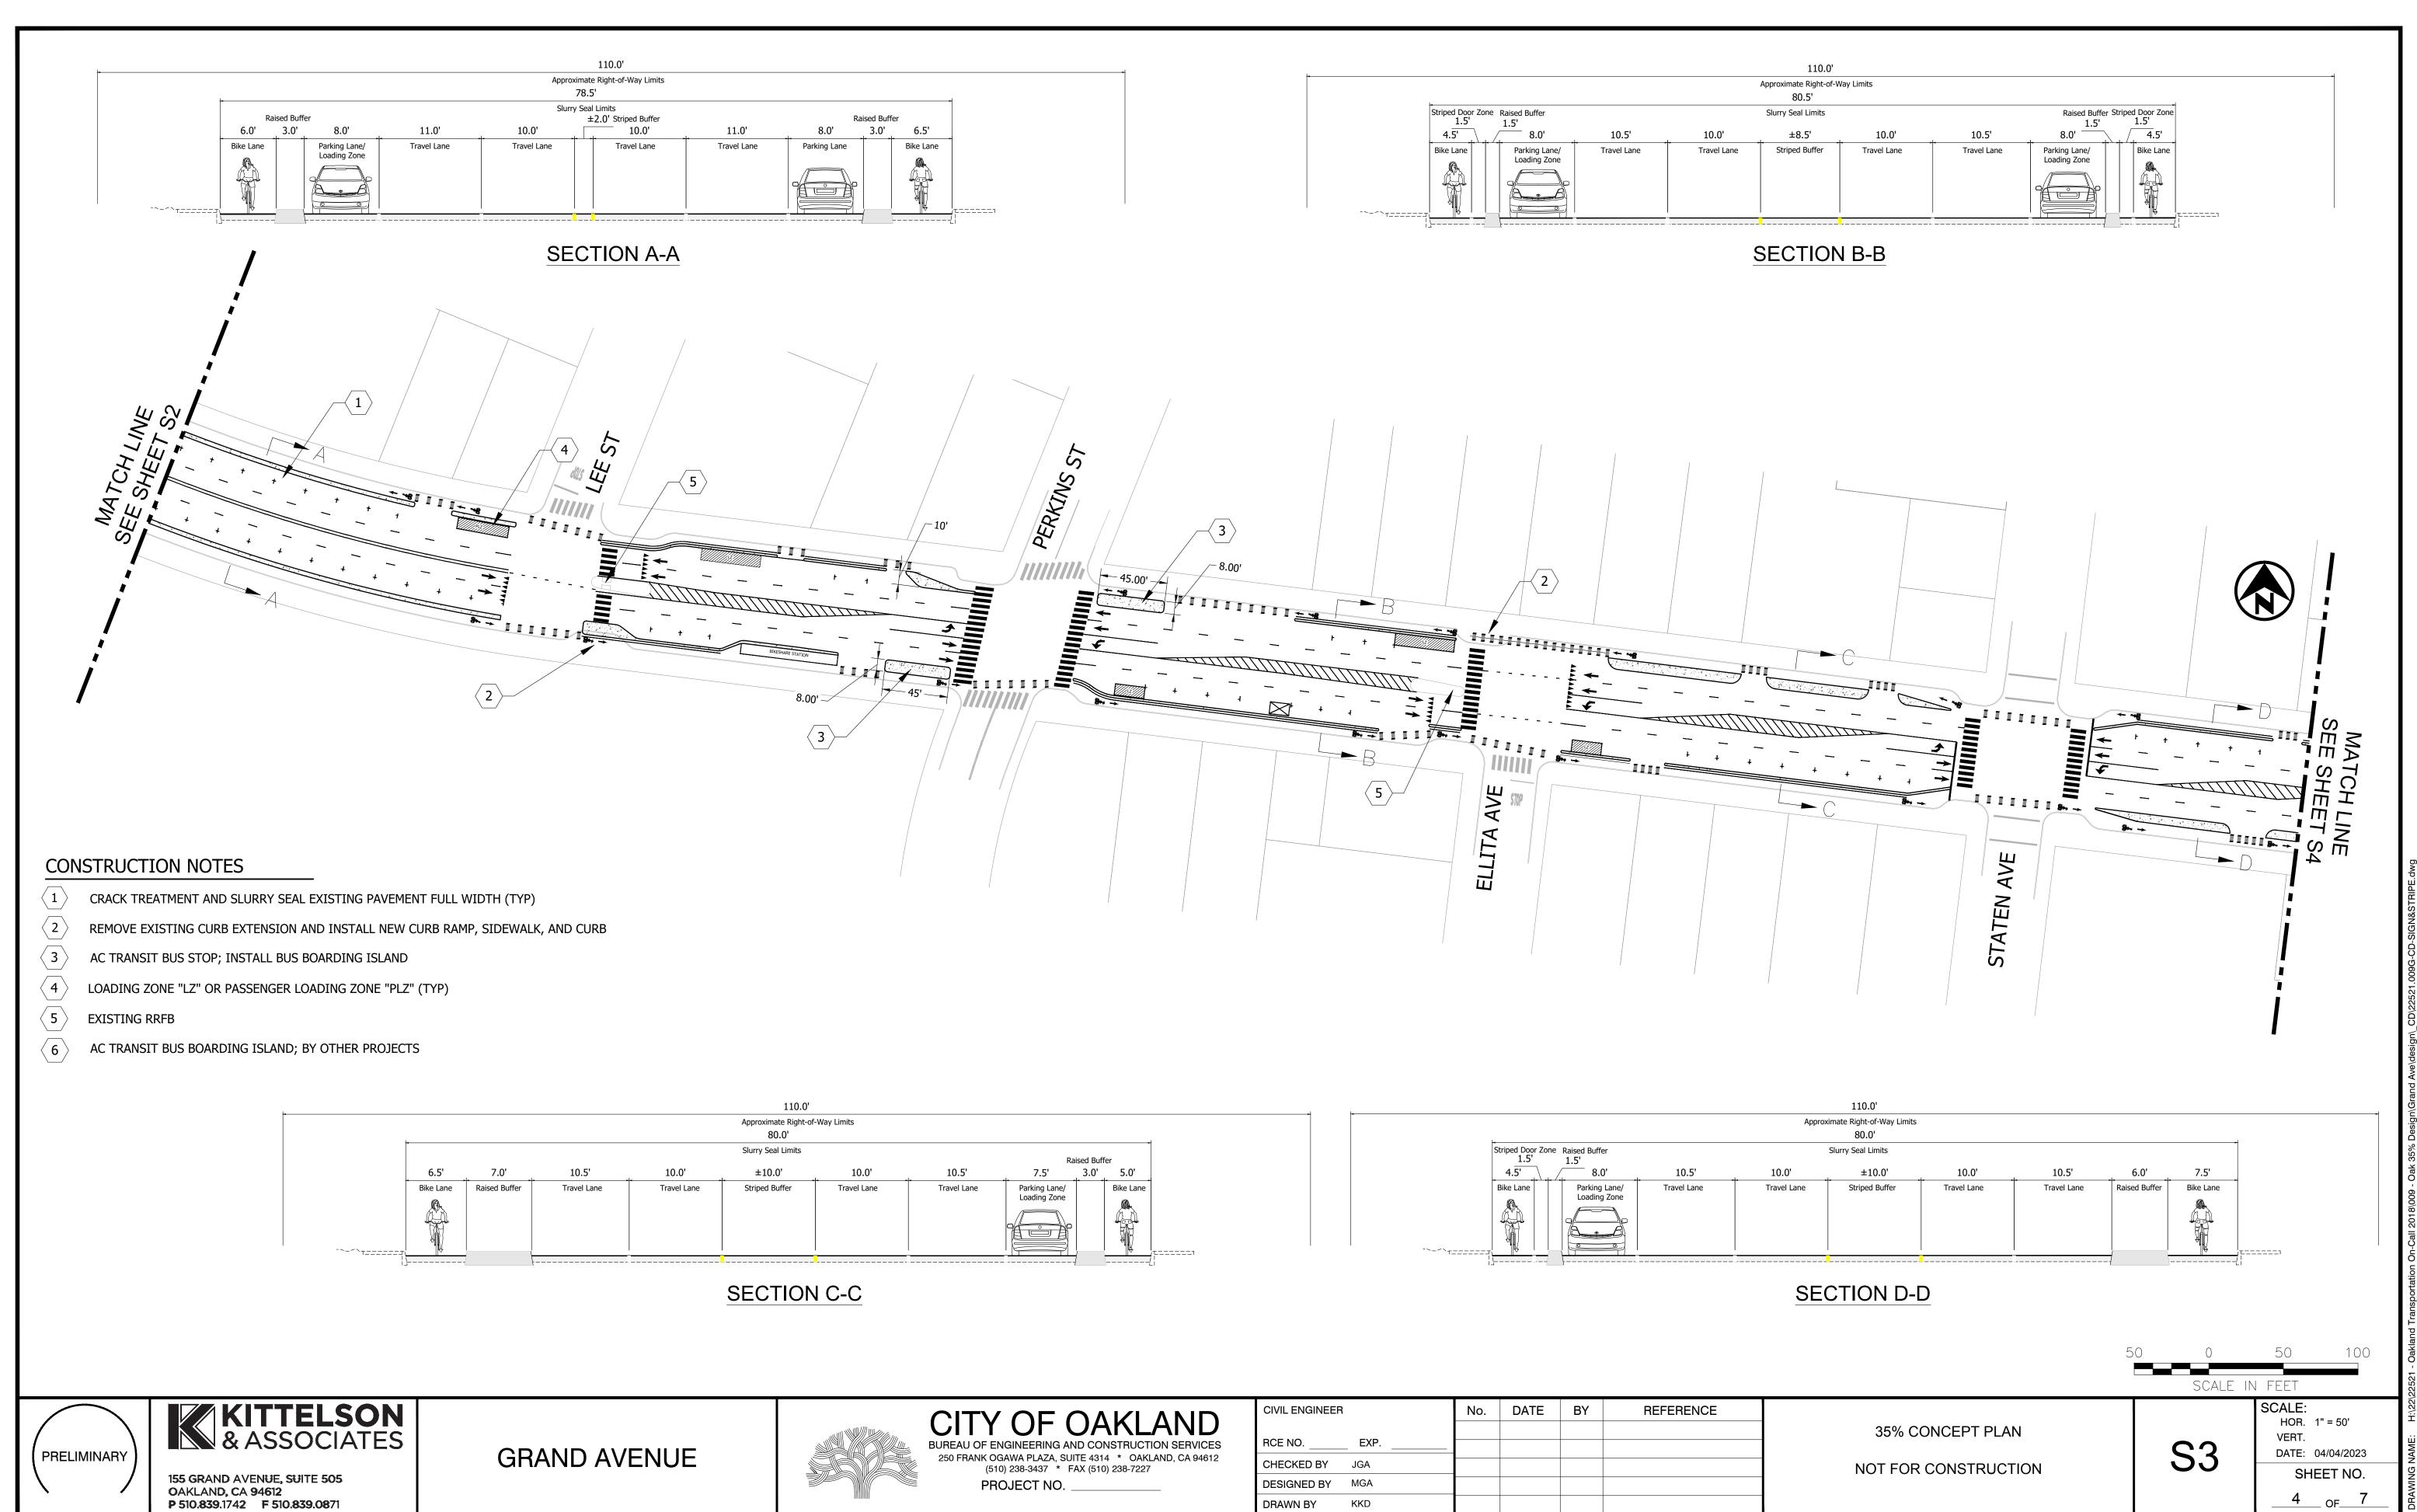

#### **Item 7. Grand Avenue Repaving Project**

OakDOT Planning and Project Development Supervisor, Charlie Ream (<a href="mailto:cream@oaklandca.gov">cream@oaklandca.gov</a>), presented an update on the Grand Avenue Complete Streets Repaving Project, which will reconfigure Grand Avenue between Broadway to Elwood Avenue along with a planned repaving of the roadway. With Measure KK/U funding, OakDOT will conduct outreach and include bicycle, pedestrian, and transit improvements in the design. The project kicked off in late 2021, and OakDOT staff engaged the community and key stakeholders living near the corridor in Spring 2022. OakDOT worked with a consultant team and completed draft conceptual designs (15% plans) for the corridor in Fall/Winter 2022, which staff shared with the community, including a presentation to the BPAC at the November 2022 meeting. Since circulating those designs, OakDOT incorporated community and stakeholder feedback, and developed an updated design (35% plans) to share with BPAC and others for a final round of design iteration before handing the project over to the OakDOT Paving Program for detailed design and engineering.

#### Summary of Discussion:

- Outreach so far has included street questionnaires about the transportation mode that business patrons had used to reach the Grand Avenue business district.
- AC Transit does not want a reduction in motor vehicle lanes due to potential negative effects on the bus schedule. Traffic volumes are also high to support a road diet.
- Minimum widths are being used for nearly all modes detailed in these plans.