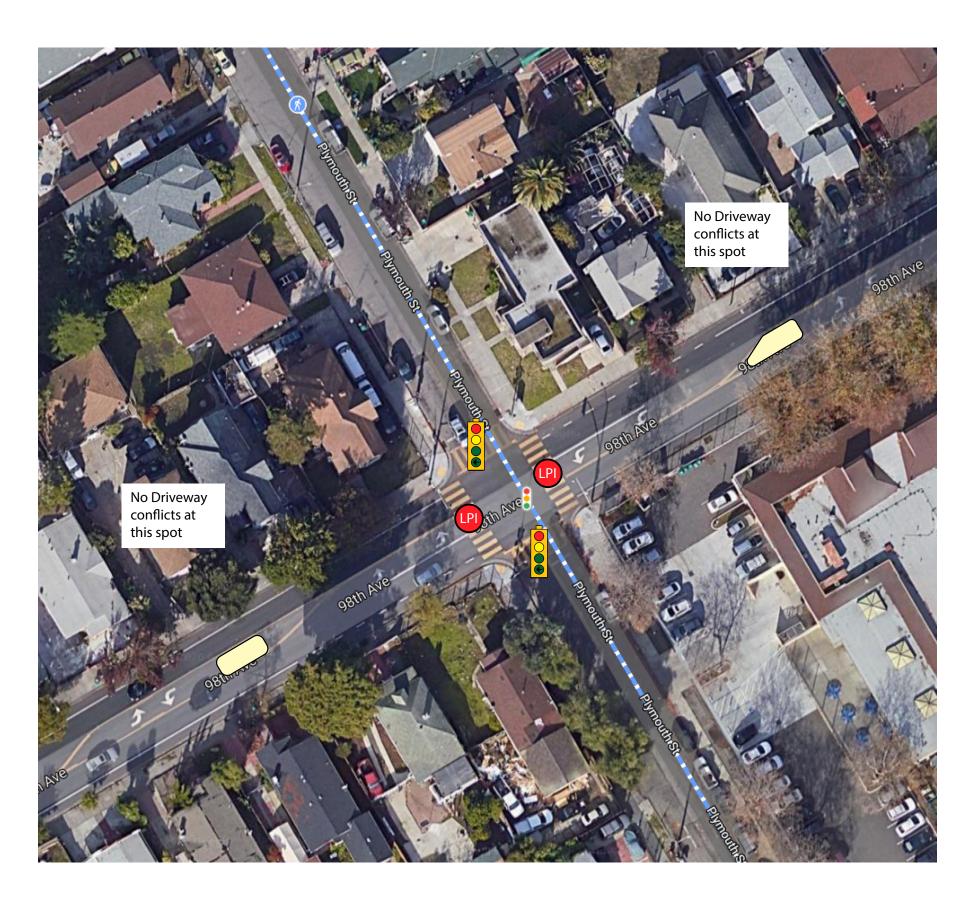

#### Attachments:

- Safe Oakland Streets 2022 Annual Report presentation
- Safe Oakland Streets 2022 Annual Report to City Council, Attachment A
- Grand Avenue Repaving Project concept design plans
- Highway Safety Improvement Project Concept Plan for 98<sup>th</sup> Avenue
- BPAC Committee Recommendations