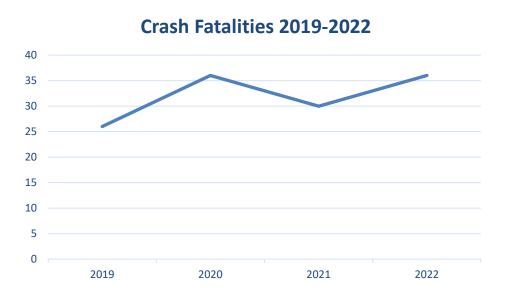

## Too Many People are Dying

2022 was another deadly year on Oakland's Streets, with a total of 36 crash fatalities

Source: Statewide Integrated Traffic Records System (SWITRS) \* 2021 and 2022 data are provisional and may be incomplete or subject to change.