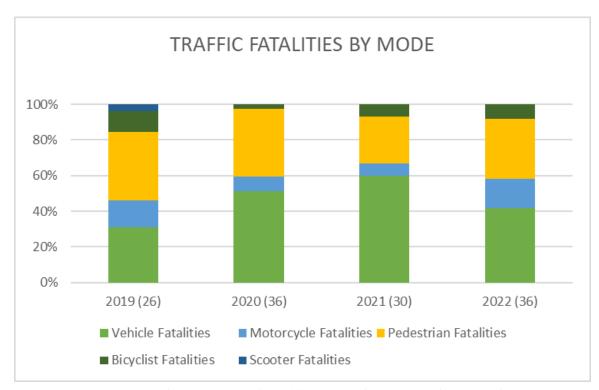

## Too Many People are Dying

2022 was another deadly year on Oakland's Streets, with a total of 36 crash fatalities

Source: Statewide Integrated Traffic Records System (SWITRS) \* 2021 and 2022 data are provisional and may be incomplete or subject to change.

## Too Many People are Dying

People walking, rolling, biking, taking transit, or riding motorcycles are especially vulnerable to traffic violence

Source: Statewide Integrated Traffic Records System (SWITRS) \* 2021 and 2022 data are provisional and may be incomplete or subject to change.

SWITRS 2019-2022