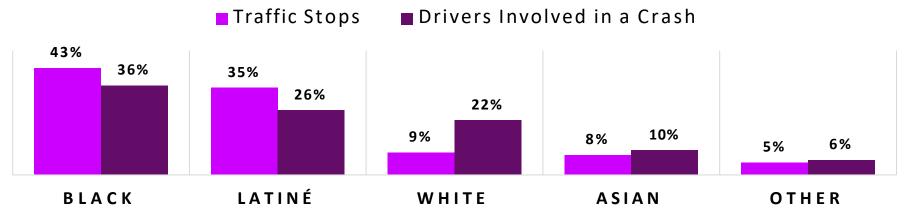

#### Racial Disparities in Traffic Stops

- OPD has reduced racial disparities in stops since 2016
- Still, more stops are conducted on Black and Latiné Drivers than crashes involving Black and Latiné drivers (our best proxy for who is driving on local streets)