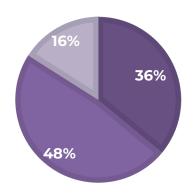

# Traffic Stops Are More Focused on HIN and Most Dangerous Moving Violations

- Traffic Stops on the HIN\*
  - 2019: 61%
  - 2022: 69%

\*within 500 ft of HIN

- Traffic Stops for Most Dangerous Behaviors
  - 2019: 40%
  - 2022: 72%