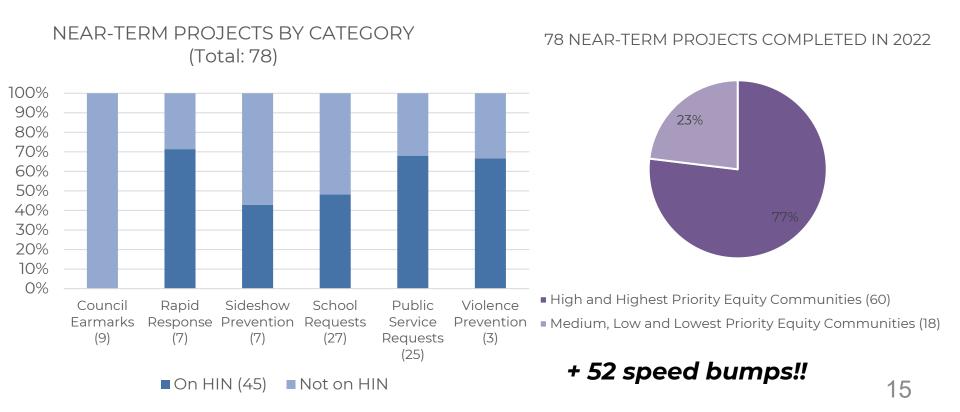

#### Traffic Safety Improvement Highlights (2022)

14

The majority of Near-Term Traffic Safety Improvements were constructed in High Priority Equity Communities in 2022

## 28 CAPITAL PROJECTS, CONSTRUCTION STARTED IN 2022

- On HIN and in High/Highest Priority Equity Community (19)
- Not on HIN and in Low and Medium Priority Equity Community (9)

STATUS OF 2022 RAPID RESPONSE PROJECTS (TOTAL: 26)