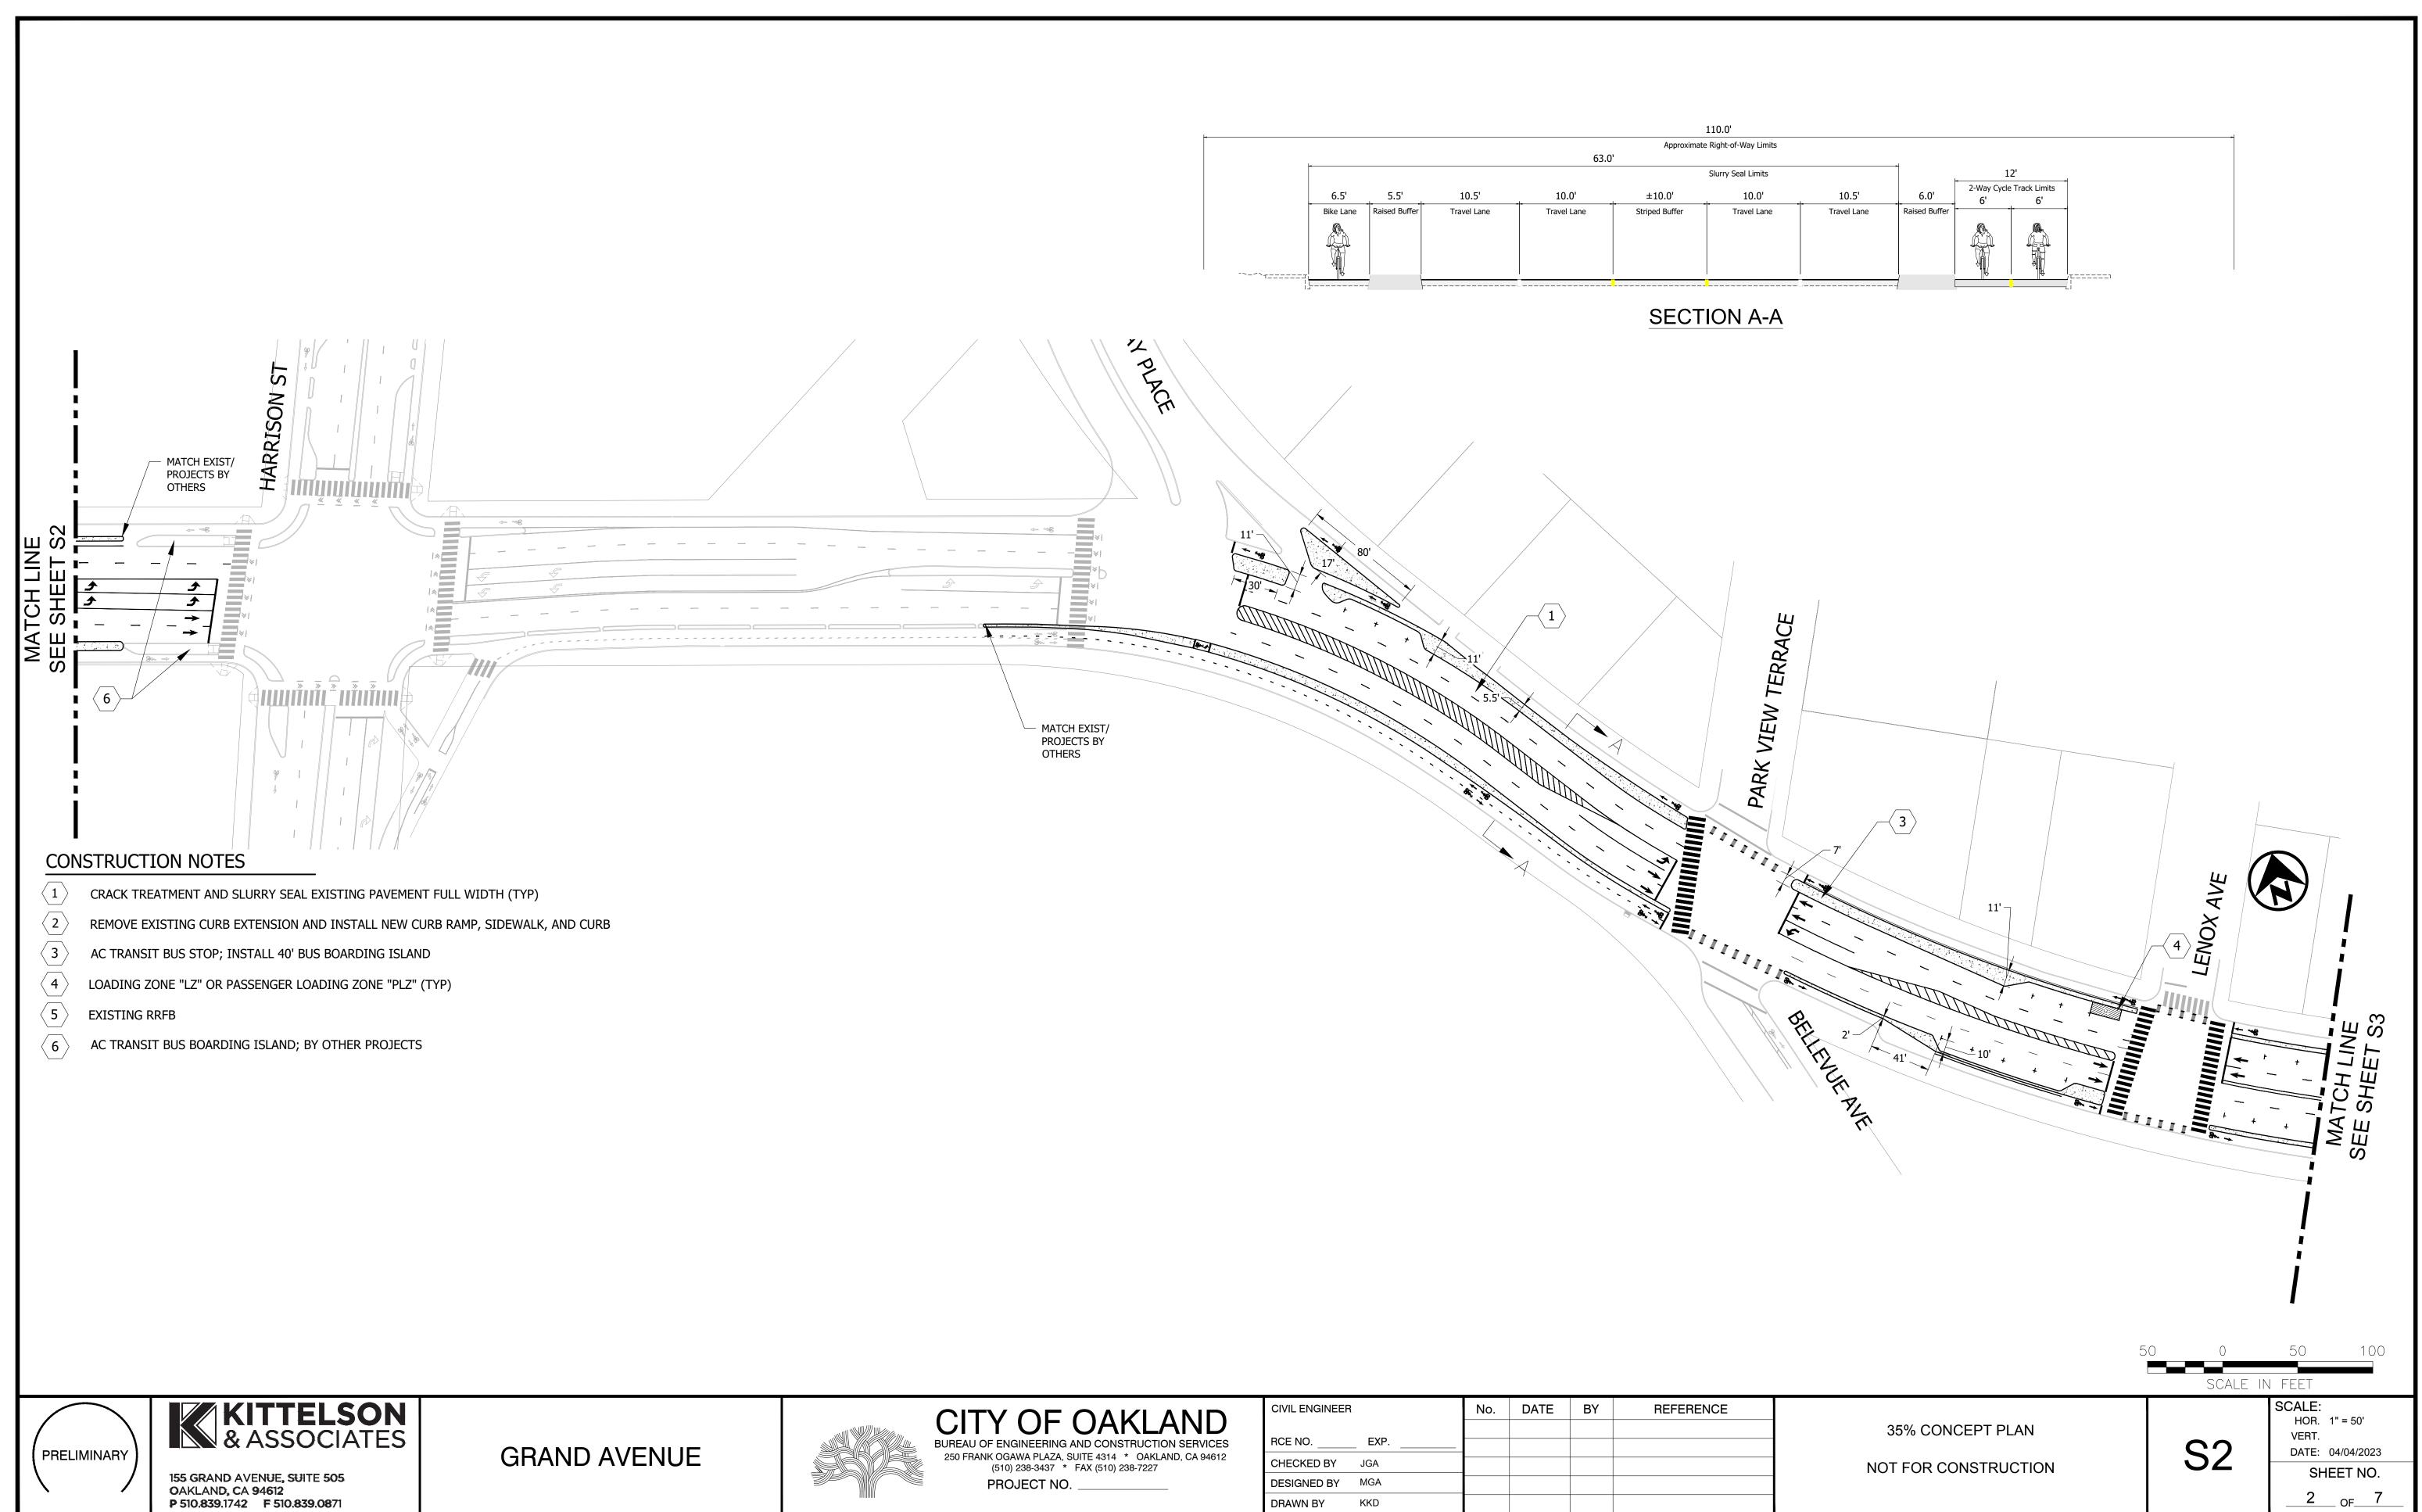

#### **Item 7. Grand Avenue Repaving Project**

OakDOT Planning and Project Development Supervisor, Charlie Ream (<a href="mailto:cream@oaklandca.gov">cream@oaklandca.gov</a>), presented an update on the Grand Avenue Complete Streets Repaving Project, which will reconfigure Grand Avenue between Broadway to Elwood Avenue along with a planned repaving of the roadway. With Measure KK/U funding, OakDOT will conduct outreach and include bicycle, pedestrian, and transit improvements in the design. The project kicked off in late 2021, and OakDOT staff engaged the community and key stakeholders living near the corridor in Spring 2022. OakDOT worked with a consultant team and completed draft conceptual designs (15% plans) for the corridor in Fall/Winter 2022, which staff shared with the community, including a presentation to the BPAC at the November 2022 meeting. Since circulating those designs, OakDOT incorporated community and stakeholder feedback, and developed an updated design (35% plans) to share with BPAC and others for a final round of design iteration before handing the project over to the OakDOT Paving Program for detailed design and engineering.

#### Summary of Discussion:

- Outreach so far has included street questionnaires about the transportation mode that business patrons had used to reach the Grand Avenue business district.
- AC Transit does not want a reduction in motor vehicle lanes due to potential negative effects on the bus schedule. Traffic volumes are also high to support a road diet.
- Minimum widths are being used for nearly all modes detailed in these plans.