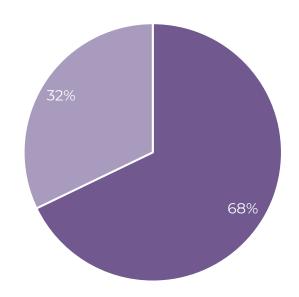

## 28 CAPITAL PROJECTS, CONSTRUCTION STARTED IN 2022

- On HIN and in High/Highest Priority Equity Community (19)
- Not on HIN and in Low and Medium Priority Equity Community (9)

STATUS OF 2022 RAPID RESPONSE PROJECTS (TOTAL: 26)